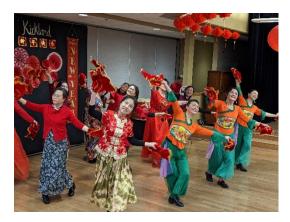

## **LUNAR NEW YEAR - WINTER**

Celebrate Lunar New Year with crafts, music, decoration, drums, light refreshments, storytelling, and through shared experience. Attendees learn the importance of the Lunar New Year holiday as celebrated from around the world. Over 750 people attend this annual event.