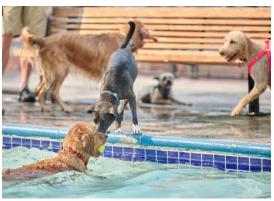

## **SEE SPOT SPLASH - SEPTEMBER**

It's a dog's day at Kirkland's Peter Kirk Park! Bring Fido for a splash and play day at the Peter Kirk Pool followed by some off-leash fun on the Lee Johnson field at Peter Kirk Park. This event is a Kirkland favorite and is truly a day made just for dogs and the humans who love them. Approximately 1,000 people and 500 dogs attend this event.