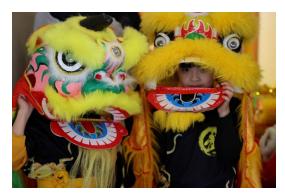

## **LUNAR NEW YEAR - WINTER**

Celebrate Lunar New Year with crafts, music, decoration, drums, light refreshments, storytelling, and through shared experience. Attendees learn the importance of the Lunar New Year holiday as celebrated from around the world. Over 750 people attend this annual event.