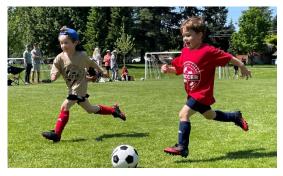

## **CELEBRATE KIRKLAND JULY 4TH PARADE**

The Celebrate Kirkland July 4th Parade is a family-friendly parade taking place along Kirkland's downtown core and features processions from local business, dance and music groups, government representatives, non-profit agencies, clubs, and organizations. Additional elements include a kid's parade and honoring of Veterans. Attendance for Celebrate Kirkland is approximately 30,000 people.