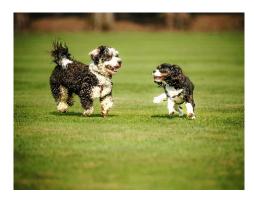

## **SEE SPOT SPLASH - SEPTEMBER**

It's a dog's day at Kirkland's Peter Kirk Park! Bring Fido for a splash and play day at the Peter Kirk Pool followed by some off-leash fun on the Lee Johnson field at Peter Kirk Park. This event is a Kirkland favorite and is truly a day made just for dogs and the humans who love them. Approximately 1,000 people and 500 dogs attend this event.