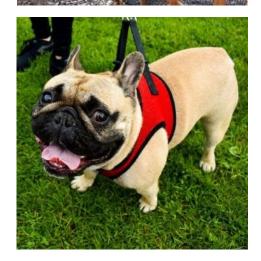

## **SEE SPOT SPLASH - SEPTEMBER**

It's a dog's day at Kirkland's Peter Kirk Park! Bring Fido for a splash and play day at the Peter Kirk Pool followed by some off-leash fun on the Lee Johnson field at Peter Kirk Park. This event is a Kirkland favorite and is truly a day made just for dogs and the humans who love them. Approximately 1,000 people and 500 dogs attend this event.