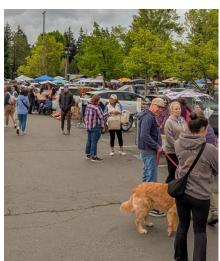

## JUANITA FRIDAY MARKET, JUNE - SEPTEMBER

Since 2007, the Juanita Friday Market has been at the heart of our community, bringing people together in a vibrant open-air setting at Juanita Beach Park. Each summer, over 20,000 visitors come to enjoy fresh, locally grown produce, handcrafted goods, and ready-to-eat delights while supporting local farmers, artisans, and culinary experts.

Beyond being a farmer's market, the Juanita Friday Market is a hub for connection and economic vitality, providing increased access to fresh food and fostering a healthy, engaged community. With live music, free children's crafts, and special events throughout the season, the market offers an enriching experience for families, friends, and neighbors alike.