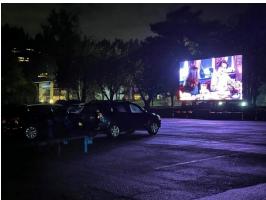

# **OUTDOOR SUMMER MOVIES, JUNE - AUGUST**

Bring a blanket or lawn chair and enjoy free movies in the park. Movies are viewed from our giant LED movie screen with both day and night viewing capabilities. Each year between 350 - 600 people watch either single or double-feature movies. Growing in popularity, the Outdoor Summer Movie Series reaches a population of over 100,000 community members with six months of ongoing, dedicated marketing and exposure making it a great branding and engagement opportunity for the sponsor.