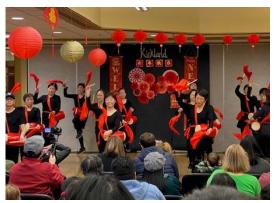

## **LUNAR NEW YEAR - WINTER**

Celebrate Lunar New Year with crafts, music, decoration, drums, light refreshments, storytelling, and through shared experience. Attendees learn the importance of the Lunar New Year holiday as celebrated from around the world. Over 750 people attend this annual event.