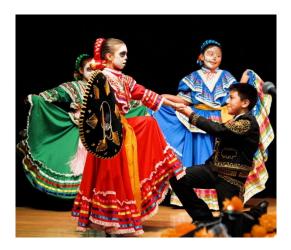

## **CELEBRATE KIRKLAND JULY 4TH PARADE**

The Celebrate Kirkland July 4th Parade is a family-friendly parade taking place along Kirkland's downtown core and features processions from local business, dance and music groups, government representatives, non-profit agencies, clubs, and organizations. Additional elements include a kid's parade and honoring of Veterans. Attendance for Celebrate Kirkland is approximately 30,000 people.