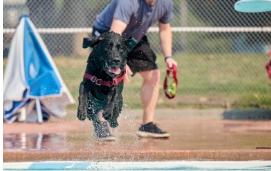

## **SEE SPOT SPLASH - SEPTEMBER**

It's a dog's day at Kirkland's Peter Kirk Park! Bring Fido for a splash and play day at the Peter Kirk Pool followed by some off-leash fun on the Lee Johnson field at Peter Kirk Park. This event is a Kirkland favorite and is truly a day made just for dogs and the humans who love them. Approximately 1,000 people and 500 dogs attend this event.