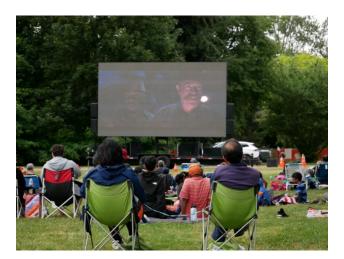

# **OUTDOOR SUMMER MOVIES, JUNE - AUGUST**

Bring a blanket or lawn chair and enjoy free movies in the park. Movies are viewed from our giant LED movie screen with both day and night viewing capabilities. Each year between 350 - 600 people watch either single or double-feature movies. Growing in popularity, the Outdoor Summer Movie Series reaches a population of over 100,000 community members with six months of ongoing, dedicated marketing and exposure making it a great branding and engagement opportunity for the sponsor.