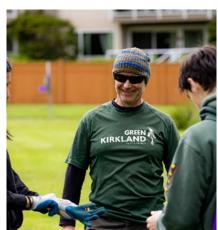

# **OUTDOOR SUMMER MOVIES, JUNE - AUGUST**

Bring a blanket or lawn chair and enjoy free movies in the park. Movies are viewed from our giant LED movie screen with both day and night viewing capabilities. Each year between 350 - 600 people watch either single or double-feature movies. Growing in popularity, the Outdoor Summer Movie Series reaches a population of over 100,000 community members with six months of ongoing, dedicated marketing and exposure making it a great branding and engagement opportunity for the sponsor.