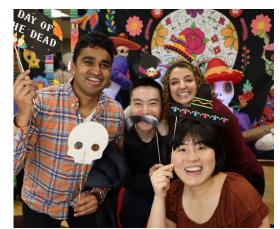

# DÍA DE LOS MUERTOS - OCTOBER

Join us as we celebrate Día de los Muertos as we remember our loved ones, and enjoy traditional activities, food, music, and more. The City of Kirkland encourages community participation and provides an educational component that includes sharing with community members the significance behind this cultural event and how celebrations vary amongst regions. Over 750 people attend this event.