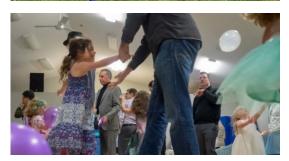

# **OUTDOOR SUMMER MOVIES, JUNE - AUGUST**

Bring a blanket or lawn chair and enjoy free movies in the park. Movies are viewed from our giant LED movie screen with both day and night viewing capabilities. Each year between 350 - 600 people watch either single or double-feature movies. Growing in popularity, the Outdoor Summer Movie Series reaches a population of over 100,000 community members with six months of ongoing, dedicated marketing and exposure making it a great branding and engagement opportunity for the sponsor.