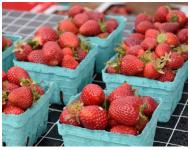

## JUANITA FRIDAY MARKET, JUNE - SEPTEMBER

Since 2007, the Juanita Friday Market has been at the heart of our community, bringing people together in a vibrant open-air setting at Juanita Beach Park. Each summer, over 20,000 visitors come to enjoy fresh, locally grown produce, handcrafted goods, and ready-to-eat delights while supporting local farmers, artisans, and culinary experts.

Beyond being a farmer's market, the Juanita Friday Market is a hub for connection and economic vitality, providing increased access to fresh food and fostering a healthy, engaged community. With live music, free children's crafts, and special events throughout the season, the market offers an enriching experience for families, friends, and neighbors alike.