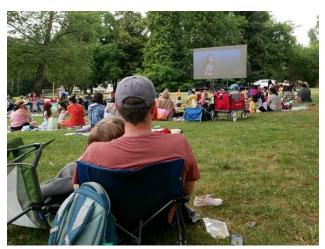

# **OUTDOOR SUMMER MOVIES, JUNE - AUGUST**

Bring a blanket or lawn chair and enjoy free movies in the park. Movies are viewed from our giant LED movie screen with both day and night viewing capabilities. Each year between 350 - 600 people watch either single or double-feature movies. Growing in popularity, the Outdoor Summer Movie Series reaches a population of over 100,000 community members with six months of ongoing, dedicated marketing and exposure making it a great branding and engagement opportunity for the sponsor.