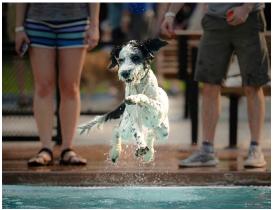

## **SEE SPOT SPLASH - SEPTEMBER**

It's a dog's day at Kirkland's Peter Kirk Park! Bring Fido for a splash and play day at the Peter Kirk Pool followed by some off-leash fun on the Lee Johnson field at Peter Kirk Park. This event is a Kirkland favorite and is truly a day made just for dogs and the humans who love them. Approximately 1,000 people and 500 dogs attend this event.