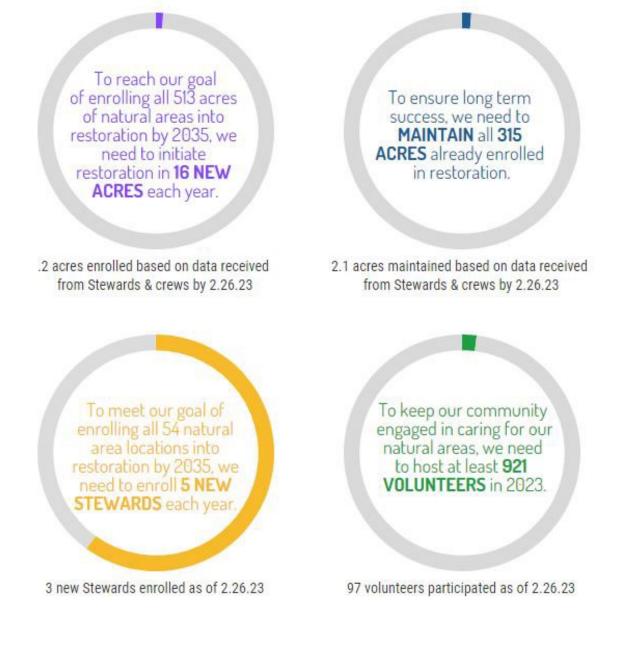

## Green Kirkland Partnership Data

The mission of the Green Kirkland Partnership (GKP) is to **restore and maintain 513 acres** of natural parklands **by building a supportive community** that works together to protect Kirkland's natural resources for current and future generations.