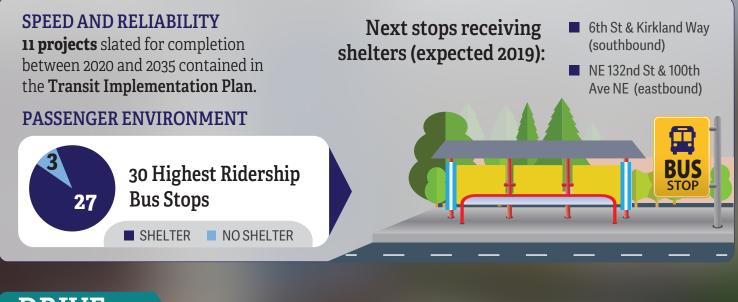

oods, residents can walk short distances from home to destinations that meet their daily needs. See the **City website** and **TMP p. 4** for an explanation of which areas citywide score highest for the 10 minute neighborhood concept.



### BIKE

### **BIKE LANES NETWORK**

- > 40 of 58 miles = 69% of planned bike lane network complete
- > 4 of 33 miles = 12% of planned greenways network underway

ed 12% Reighborhood Greenways are residential st

Neighborhood Greenways are residential streets generally off of main arterials with lower car volumes and speeds where pedestrians and cyclists are given priority.

UNDERWAY 📕 PLANNED

88%

Monitoring progress toward transportation goals for 2015-2035 (TMP p. 101)



## Kirkland **Transportation Master Plan** 2018 Progress Report



### TRANSIT



## DRIVE

PAVEMENT

Lane Miles Resurfaced Since 2012 Levy

Arterials

Collectors and Neighborhood Streets



**63** Miles or 26% of 20-yr goal

#### INTELLIGENT TRANSPORTATION SYSTEM (ITS)

37 of Kirkland's 56 intersections =

**66%** of signalized intersections fully updated to City's standard



# **KEY TRANSPORTATION PROJECTS**

41 City transportation projects are underway. Examples:

- 1. Totem Lake Connector Pedestrian/Bicycle Bridge
- 2. 100th Ave NE Improvements 5
- **3.** 6th St Traffic Signals
- 4. 124th Ave NE Sidewalk Improvements
- **5.** I-405 Bus Rapid Transit