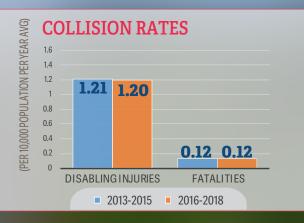

Monitoring progress toward transportation goals for 2015-2035 (TMP p. 101)



### Kirkland **Transportation Master Plan** 2018 Progress Report



### SAFETY





### WALK

#### SCHOOL WALK ROUTES (SWR)

96% of SWRs network has sidewalk\*9 of 12 elementary school walk routes are 100%\*

> Muir 94%, Sandburg 90%, Twain 86%

**CROSSWALKS 16%** of 71 light deficient crosswalks now have sufficient lighting.

refers to arterials and collector streets, with sidewalk on at least one side of the street

#### TEN MINUTE NEIGHBORHOODS 99.7% of highest scoring 10 Minute Neighborhood walk routes has sidewalk\*

In 10 minute neighborhoods, residents can walk short distances from home to destinations that meet their daily needs. See the **City website** and **TMP p. 4** for an explanation of which areas citywide score highest for the 10 minute neighborhood concept.



### BIKE

### **BIKE LANES NETWORK**

- > 40 of 58 miles = 69% of planned bike lane network co