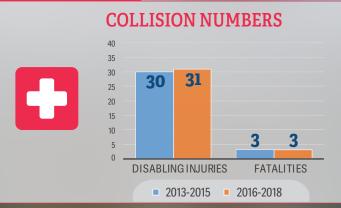

Monitoring progress toward transportation goals for 2015-2035 (TMP p. 101)



### Kirkland **Transportation Master Plan** 2018 Progress Report



### SAFETY





### WALK

#### SCHOOL WALK ROUTES (SWR)

96% of SWRs network has sidewalk\*9 of 12 elementary school walk routes are 100%\*

> Muir 94%, Sandburg 90%, Twain 86%

**CROSSWALKS 16%** of 71 light deficient crosswalks now have sufficient lighting.

refers to arterials and collector streets, with sidewalk on at least one side of the street

#### TEN MINUTE NEIGHBORHOODS 99.7% of highest scoring 10 Minute Neighborhood walk routes has sidewalk\*

In 10 minute neighborhoods, residents can walk short distances from home to destinations that meet their daily needs. See the **City website** and **TMP p. 4** for an explanation of which areas citywide score highest for the 10 minute neighborhood concept.



### BIKE

### **BIKE LANES NETWORK**

- > 40 of 58 miles = 69% of planned bike lane network