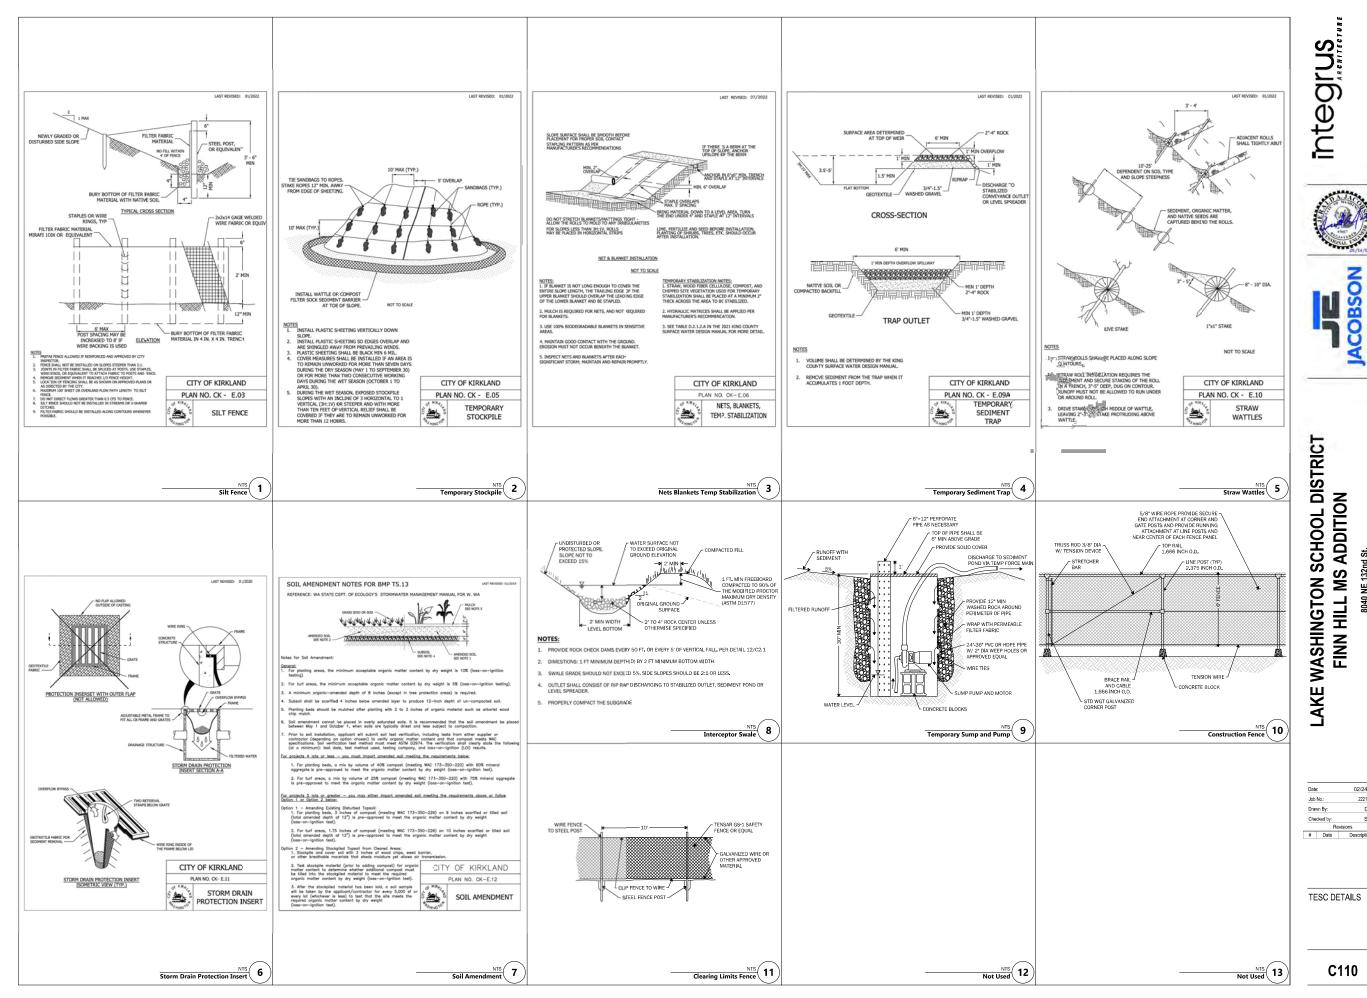

NOTES

1. SEE CITY OF KIRKLAND GENERAL EROSION/SEDIMENTATION CONTROL NOTES OF SHEET COOO.

SW STRAW WATTLE -

- 3. ONTRACTOR IS RESPONSIBLE FOR TREATING ALL CONSTRUCTION STORMWATER RINDEF TO DISCHARGE AT NO MORE THAN 25 NTU OVER BASELINE. THE SYSTEM SHALL BE DESIGNED, INSTALLED, AND OPERATED BY THE CONTRACTOR THIS SYSTEM MAY NOLLUDE BUT NOT LIMITED TO. SURFACE PONDS, PERMANENT VALUES, BAKER TANNS, FILERATION SYSTEMS, PUMPAS AND HOSES ETC, THE SYSTEM MAY INCLIDED AND THAN SECOND SETS TO. THE SYSTEM MUST REMAIN UNTIL THE AREA OF THE SITE IT IS TREATING HAS BEEN STABILIZED, AND IT HAS BEEN APPROVED FOR REMOVAL BY BOTH THE CITY AND THE PROJECT CIVIL ENGINEER.