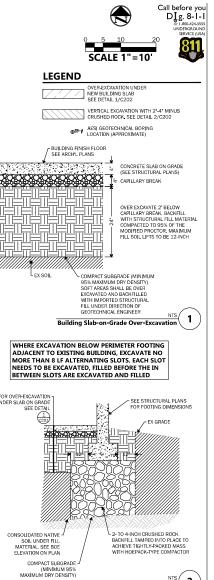

RICT FINN HILL MS ADDITION

8040 NE 132nd St. KIRKLAND, WA 98034

| Date:       |      | 02/24/23    |
|-------------|------|-------------|
| Job No.:    |      | 22216.00    |
| Drawn By:   |      | DJD         |
| Checked by: |      | SSE         |
|             | Re   | visions     |
| #           | Date | Description |
|             |      |             |

DEMOLITION & TESC PLAN - POND

integrus







## LAKE WASHINGTON SCHOOL DISTRICT FINN HILL MS ADDITION

8040 NE 132nd St. KIRKLAND, WA 98034

| Date:       | 02/24/23    |
|-------------|-------------|
| Job No.:    | 22216.00    |
| Drawn By:   | DJD         |
| Checked by: | SSE         |
| F           | Revisions   |
| # Date      | Description |

DEMOLITION & TESC PLAN -PARKING



26

02/24/23

22216.00

DJD SSE

integrus...





## LAKE WASHINGTON SCHOOL DISTRICT FINN HILL MS ADDITION 8040 NE 132nd St. KIRKLAND, WA 98034

| Date:       | 02/24/23    |
|-------------|-------------|
| Job No.:    | 22216.00    |
| Drawn By:   | DJD         |
| Checked by: | SSE         |
| Rev         | isions      |
| # Data      | Description |

OVEREXCAVATION PLAN