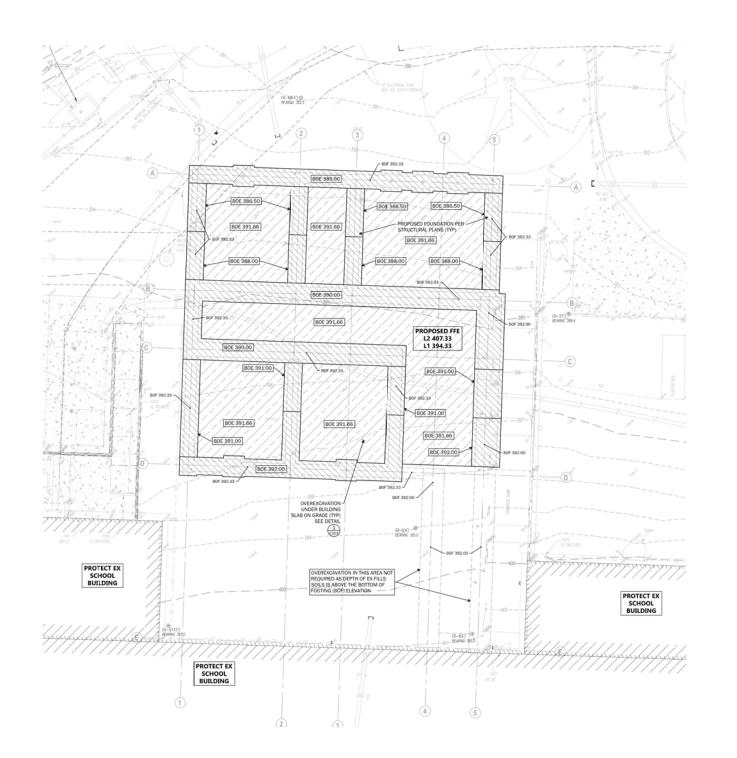

STRICT FINN HILL MS ADDITION

8040 NE 132nd St. KIRKLAND, WA 98034

| Date:       |      | 02/24/23    |
|-------------|------|-------------|
| Job No.:    |      | 22216.00    |
| Drawn By:   |      | DJD         |
| Checked by: |      | SSE         |
|             | Re   | visions     |
| #           | Date | Description |
|             |      |             |

DEMOLITION & TESC PLAN - POND

integrus







## LAKE WASHINGTON SCHOOL DISTRICT FINN HILL MS ADDITION

8040 NE 132nd St. KIRKLAND, WA 98034

| Date:       | 02/24/23    |
|-------------|-------------|
| Job No.:    | 22216.00    |
| Drawn By:   | DJD         |
| Checked by: | SSE         |
| F           | Revisions   |
| # Date      | Description |

DEMOLITION & TESC PLAN -PARKING



26

02/24/23

22216.00

DJD SSE

integrus...





## LAKE WASHINGTON SCHOOL DISTRICT FINN HILL MS ADDITION 8040 NE 132nd St. KIRKLAND, WA 98034

| Date:       | 02/24/23    |
|-------------|-------------|
| Job No.:    | 22216.00    |
| Drawn By:   | DJD         |
| Checked by: | SSE         |
| Rev         | isions      |
| # Data      | Description |

OVEREXCAVATION PLAN