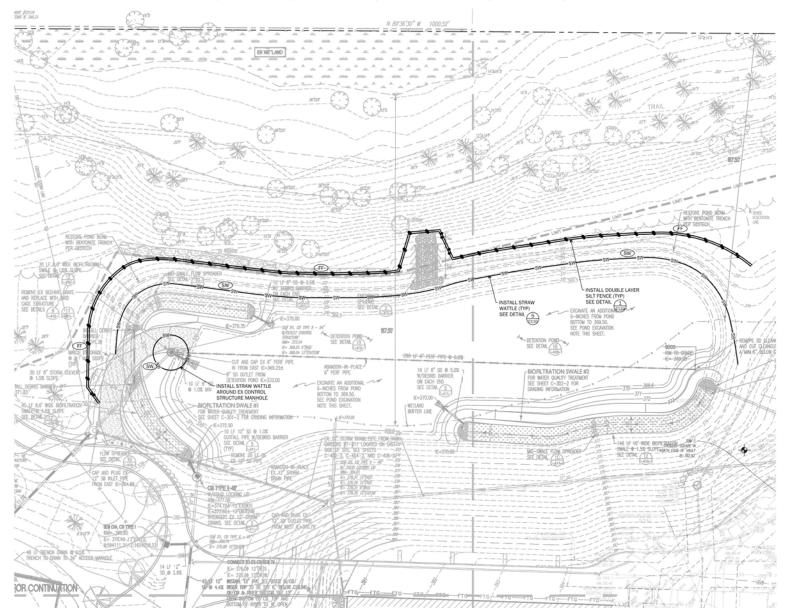

NOTES

1. SEE CITY OF KIRKLAND GENERAL EROSION/SEDIMENTATION CONTROL NOTES OF SHEET COOO.

SW STRAW WATTLE -

- 3. ONTRACTOR IS RESPONSIBLE FOR TREATING ALL CONSTRUCTION STORMWATER RINDEF TO DISCHARGE AT NO MORE THAN 25 NTU OVER BASELINE. THE SYSTEM SHALL BE DESIGNED, INSTALLED, AND OPERATED BY THE CONTRACTOR THIS SYSTEM MAY NOLLUDE BUT NOT LIMITED TO. SURFACE PONDS, PERMANENT VALUES, BAKER TANNS, FILERATION SYSTEMS, PUMPAS AND HOSES ETC, THE SYSTEM MAY INCLIDED AND THAN SECOND SETS TO. THE SYSTEM MUST REMAIN UNTIL THE AREA OF THE SITE IT IS TREATING HAS BEEN STABILIZED, AND IT HAS BEEN APPROVED FOR REMOVAL BY BOTH THE CITY AND THE PROJECT CIVIL ENGINEER.

DEMOLITION & TESC PLAN - POND

integrus