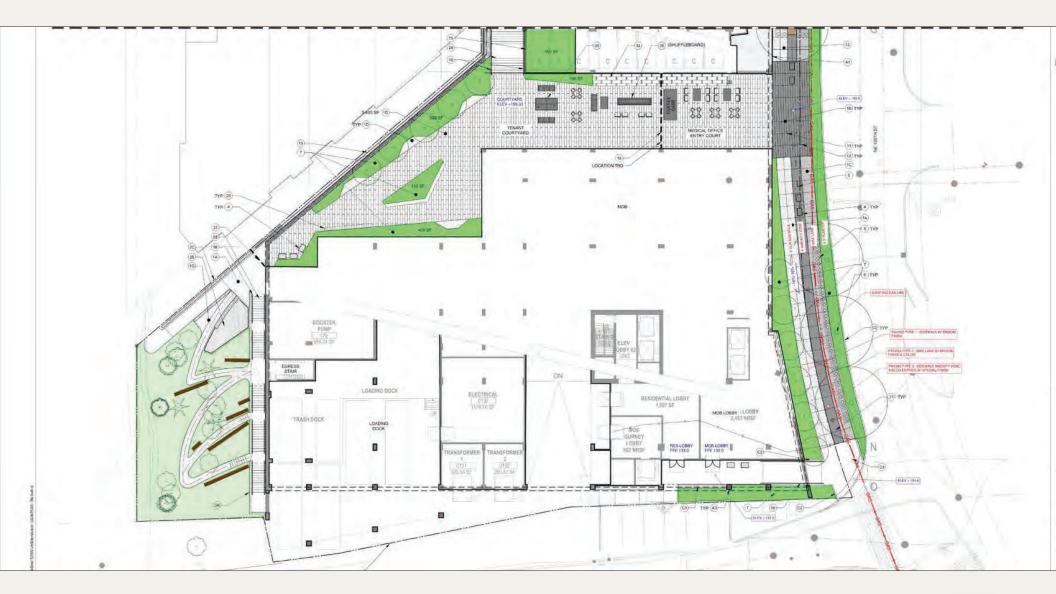

## PEDESTRIAN EXPERIENCE // VIEW INDEX



| 2022 03 14 |

SWYFT | MainStreet Property Group | Gensler

23



| 2022 03 14 |

ATTACHMENT 2

## PEDESTRIAN EXPERIENCE // LANDSCAPE



SWYFT | MainStreet Property Group | Gensler 25

| 2022 03 14 |

# PEDESTRIAN EXPERIENCE // LANDSCAPE







| 2022 03 14 |



| 2022 03 14 |

SWYFT | MainStreet Property Group | Gensler 29

# SCHEME 3 // PREFERRED SCHEME 2 (P) P 09 09 ACCESS DRIVE FACING NW ACCESS DRIVE FACING NW Note Rote 10 10 ACCESS DRIVE FACING E

ACCESS DRIVE FACING E

| 2022 03 14 |

PEDESTRIAN EXPERIENCE // VIEWS

SWYFT | MainStreet Property Group | Gensler 30

36



SWYFT | MainStreet Property Group | Gensler 31

| 2022 03 14 |

### PEDESTRIAN EXPERIENCE // STREET SECTIONS



# **O5** Possibilities



| 2022 03 14 |



| 2022 03 14 |





SWYFT | MainStreet Property Group | Gensler 37

| 2022 03 14 |



| 2022 03 14 |



| 2022 03 14 |



**VIEW SOUTH FROM NE 128TH AVENUE** 

| 2022 03 14 |



| 2022 03 14 |

the

#### Chapter 55 - TOTEM LAKE (TL) ZONES

#### 55.05 User Guide - TL 1A zone.

The charts in KZC 55.09