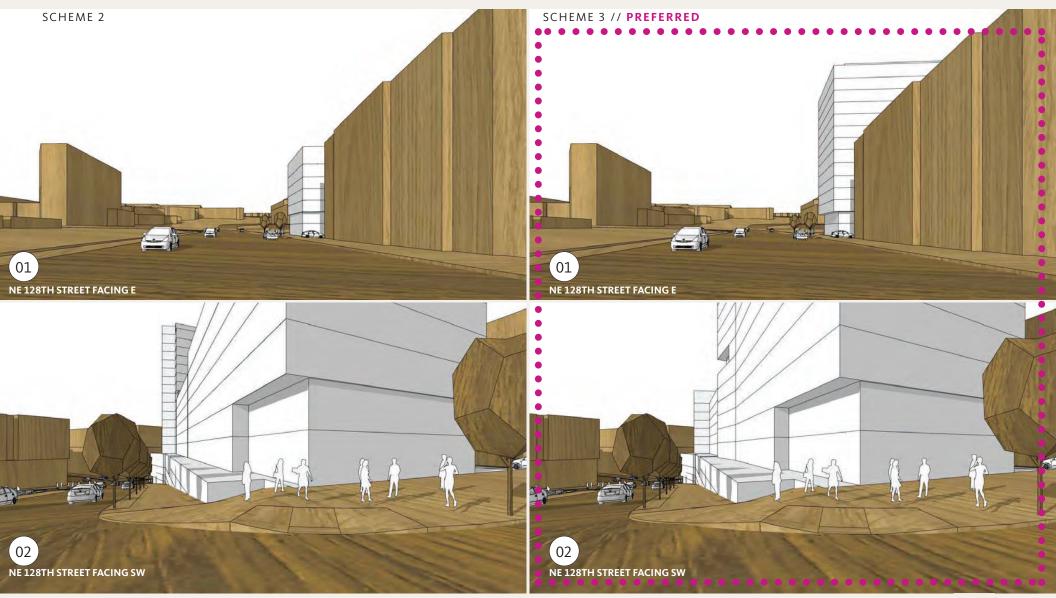

# SCHEME 3 // PREFERRED SCHEME 2 (P) P 09 09 ACCESS DRIVE FACING NW ACCESS DRIVE FACING NW Note Rote 10 10 ACCESS DRIVE FACING E

ACCESS DRIVE FACING E

| 2022 03 14 |

PEDESTRIAN EXPERIENCE // VIEWS

SWYFT | MainStreet Property Group | Gensler 30