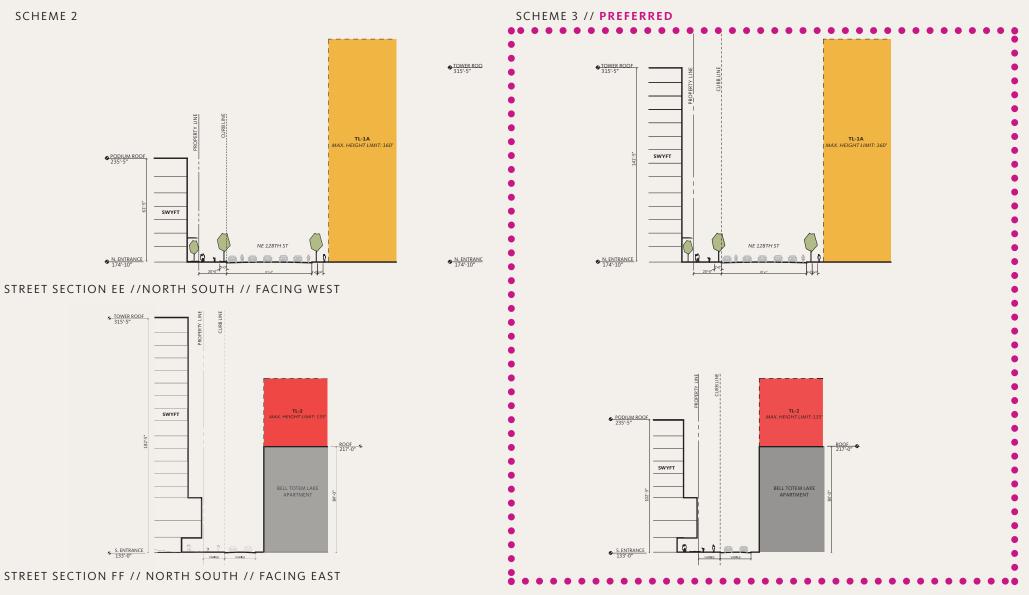

## PEDESTRIAN EXPERIENCE // VIEW INDEX



| 2022 03 14 |

SWYFT | MainStreet Property Group | Gensler

23



| 2022 03 14 |

ATTACHMENT 2

## PEDESTRIAN EXPERIENCE // LANDSCAPE



SWYFT | MainStreet Property Group | Gensler 25

| 2022 03 14 |

# PEDESTRIAN EXPERIENCE // LANDSCAPE







| 2022 03 14 |



| 2022 03 14 |

SWYFT | MainStreet Property Group | Gensler 29

# SCHEME 3 // PREFERRED SCHEME 2 (P) P 09 09 ACCESS DRIVE FACING NW ACCESS DRIVE FACING NW Note Rote 10 10 ACCESS DRIVE FACING E

ACCESS DRIVE FACING E

| 2022 03 14 |

PEDESTRIAN EXPERIENCE // VIEWS

SWYFT | MainStreet Property Group | Gensler 30

36



SWYFT | MainStreet Property Group | Gensler 31

| 2022 03 14 |

### PEDESTRIAN EXPERIENCE // STREET SECTIONS



# **O5** Possibilities



| 2022 03 14 |



| 2022 03 14 |





SWYFT | MainStreet Property Group | Gensler 37

| 2022 03 14 |



| 2022 03 14 |



| 2022 03 14 |



**VIEW SOUTH FROM NE 128TH AVENUE** 

| 2022 03 14 |



| 2022 03 14 |

the

#### Chapter 55 - TOTEM LAKE (TL) ZONES

#### 55.05 User Guide - TL 1A zone.

The charts in KZC 55.09 contain the basic zoning regulations that apply in the TL 1A zone of the city. Use these charts by reading down the left hand column entitled Use. Once you locate the use in which you are interested, read across to find the regulations that apply to that use.

| Section       | Section 55.07 – GENERAL REGULATIONS