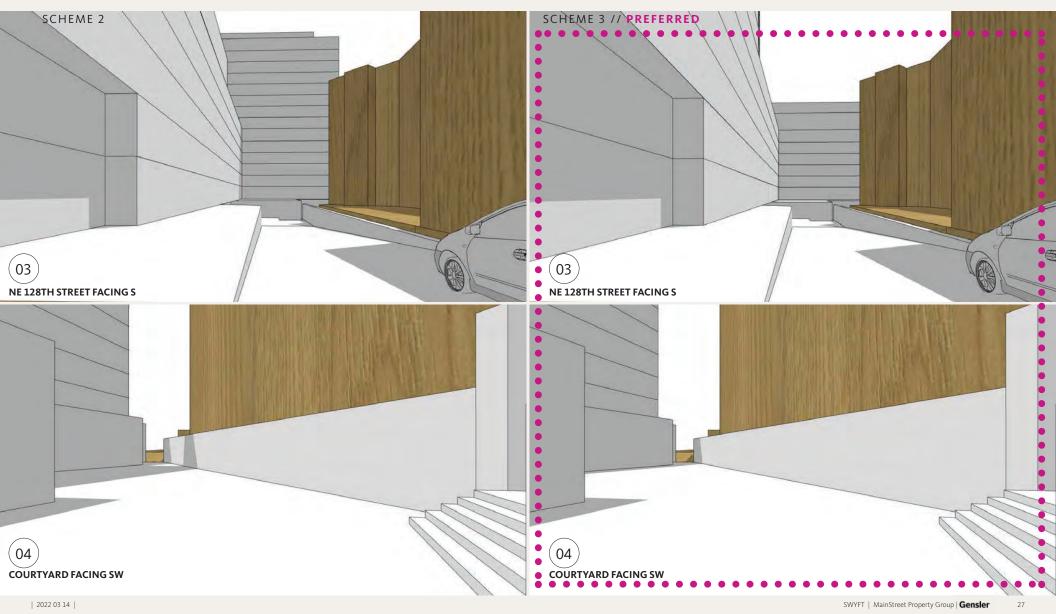

# SCHEME 3 // PREFERRED SCHEME 2 (P) P 09 09 ACCESS DRIVE FACING NW ACCESS DRIVE FACING NW Note Rote 10 10 ACCESS DRIVE FACING E

ACCESS DRIVE FACING E

| 2022 03 14 |

PEDESTRIAN EXPERIENCE // VIEWS

SWYFT | MainStreet Property Group | Gensler 30