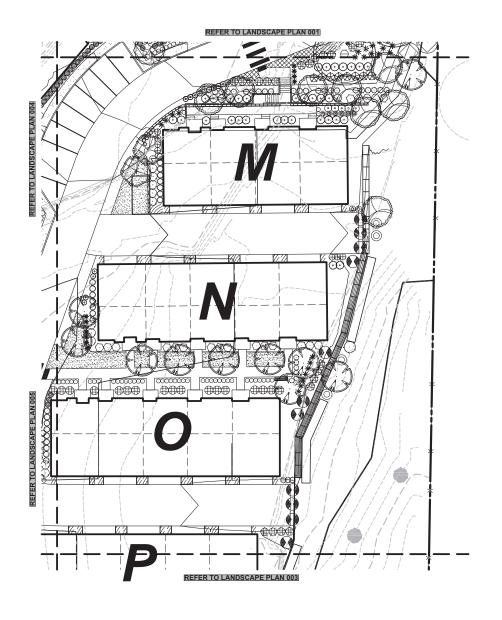

1 ENTRY DRIVE

3 RESIDENTIAL ENTRY

2 TRASH BIN STAGING ON PICK-UP DAY

4 PEDESTRIAN ACCESS TO RESIDENTIAL ENTRIES

5 AUTO-COURT

**View 9 - Entry Drive Looking East** 

West Amenity Space (Plan + Materials/Features)