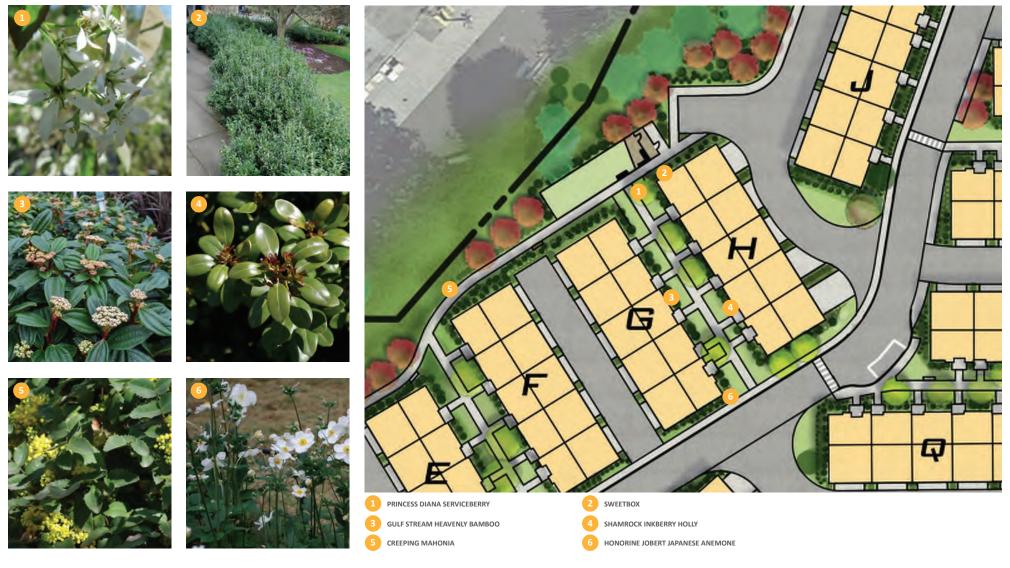

Paseo (Plan + Plant Palette)







3 RESIDENTIAL ENTRIES

5 TURFGRASS

2 PEDESTRIAN CONNECTIVITY

4 SIDEWALK

6 ENTRY DRIVE

**View 4 - Paseo Looking Northeast** 







Paseo (Plan + Plant Palette)





**View 5 - Entry Drive Looking Southwest** 

AUTO-COURT



RESIDENTIAL ENTRY PEDESTRIAN SIDEWALK











FORBES CREEK BELOW

19

ENTRY DRIVE









EMERALD SPREADER JAPANESE YEW

SWEETBOX

Paseo (Plan + Plant Palette)

COMPACT ESCALLONIA

CLUMPING BAMBOO













**View 8 - Entry Drive Looking West** 

AUTO-COURT

GARAGE



RESIDENTIAL ENTRY

PEDESTRIAN SIDEWALK







1 ENTRY DRIVE

3 RESIDENTIAL ENTRY

2 TRASH BIN STAGING ON PICK-UP DAY

4 PEDESTRIAN ACCESS TO RESIDENTIAL ENTRIES

5 AUTO-COURT

**View 9 - Entry Drive Looking East** 







West Amenity Space (Plan + Materials/Features)















SMALL SCALE PEDESTRIAN LIGHT

**Schematic Lighting Concept (Plan + Features)** 

BUILDING LIGHT SCONCE

ACCENT TREE UPLIGHT





**Overall Planti