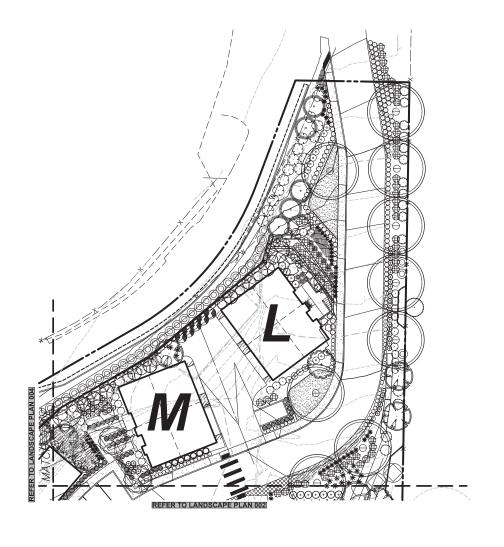

Paseo (Plan + Plant Palette)

3 RESIDENTIAL ENTRIES

5 TURFGRASS

2 PEDESTRIAN CONNECTIVITY

4 SIDEWALK

6 ENTRY DRIVE

**View 4 - Paseo Looking Northeast** 

Paseo (Plan + Plant Palette)