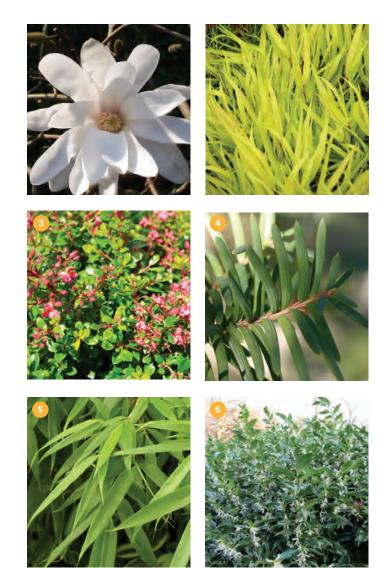

Paseo (Plan + Plant Palette)

3 RESIDENTIAL ENTRIES

5 TURFGRASS

2 PEDESTRIAN CONNECTIVITY

4 SIDEWALK

6 ENTRY DRIVE

**View 4 - Paseo Looking Northeast** 

Paseo (Plan + Plant Palette)

Paseo (Plan + Plant Palette)

COMPACT ESCALLONIA

CLUMPING BAMBOO

**View 8 - Entry Drive Looking West** 

AUTO-COURT

GARAGE

RESIDENTIAL ENTRY

PEDESTRIAN SIDEWALK