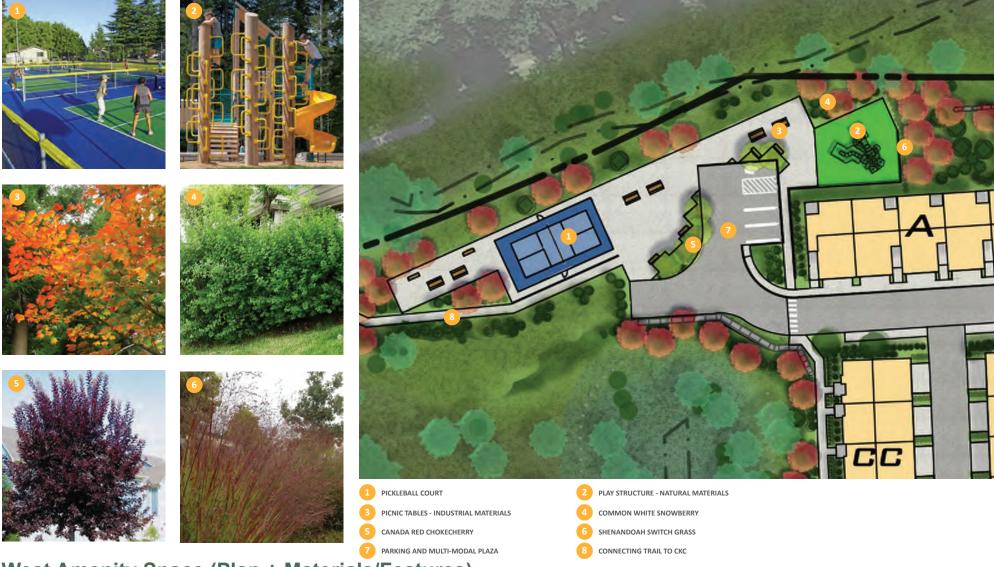

1 ENTRY DRIVE

3 RESIDENTIAL ENTRY

2 TRASH BIN STAGING ON PICK-UP DAY

4 PEDESTRIAN ACCESS TO RESIDENTIAL ENTRIES

5 AUTO-COURT

**View 9 - Entry Drive Looking East** 

West Amenity Space (Plan + Materials/Features)