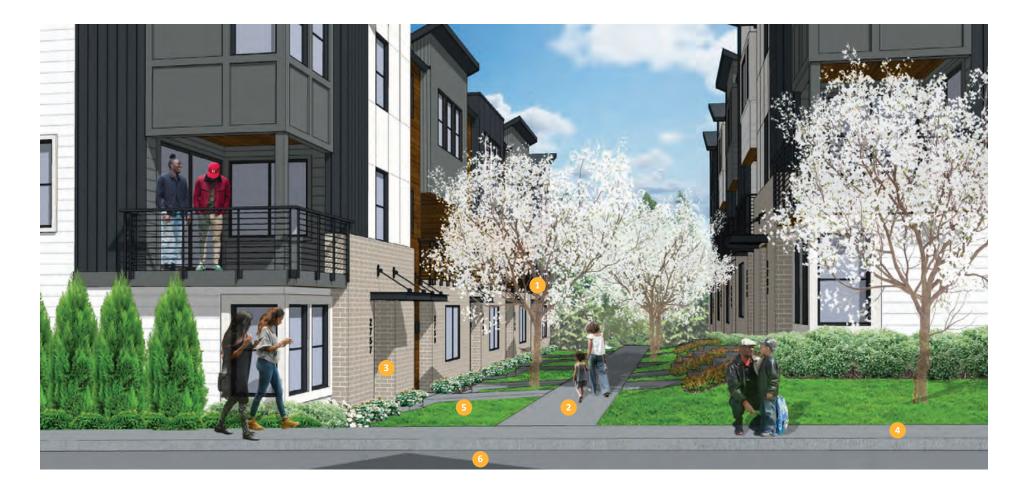

Paseo (Plan + Plant Palette)

3 RESIDENTIAL ENTRIES

5 TURFGRASS

2 PEDESTRIAN CONNECTIVITY

4 SIDEWALK

6 ENTRY DRIVE

**View 4 - Paseo Looking Northeast** 

Paseo (Plan + Plant Palette)