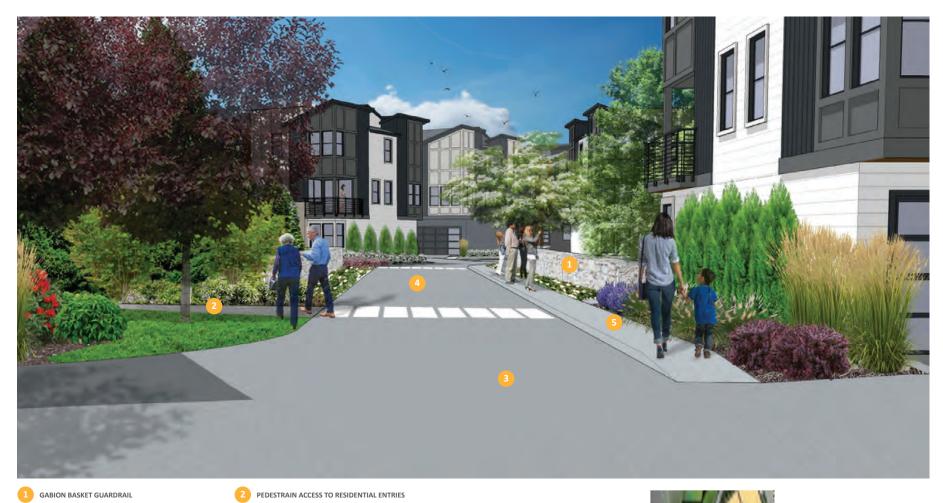

1 ENTRY DRIVE

3 RESIDENTIAL ENTRY

2 TRASH BIN STAGING ON PICK-UP DAY

4 PEDESTRIAN ACCESS TO RESIDENTIAL ENTRIES

5 AUTO-COURT

**View 9 - Entry Drive Looking East** 

West Amenity Space (Plan + Materials/Features)