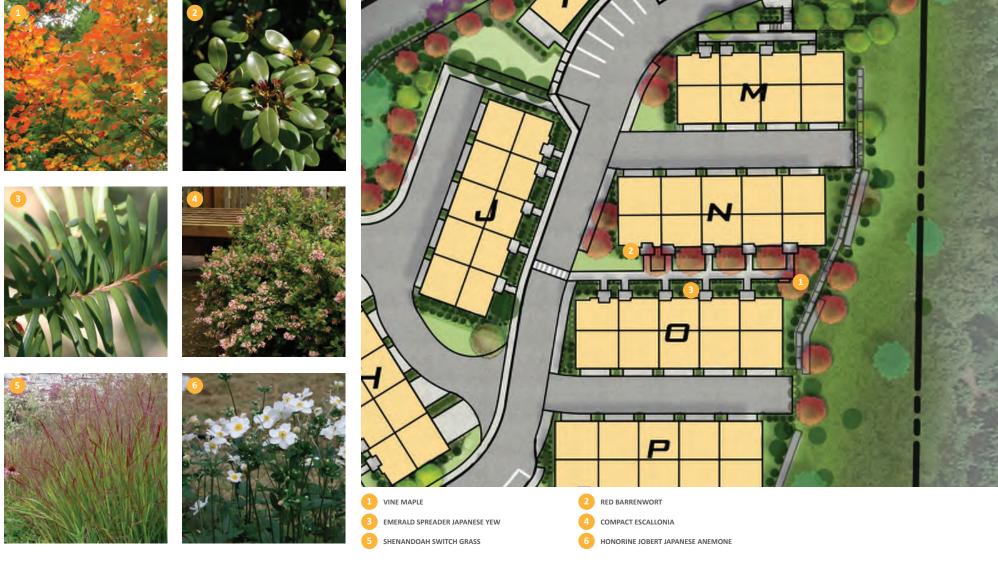

Paseo (Plan + Plant Palette)

3 RESIDENTIAL ENTRIES

5 TURFGRASS

2 PEDESTRIAN CONNECTIVITY

4 SIDEWALK

6 ENTRY DRIVE

**View 4 - Paseo Looking Northeast** 

Paseo (Plan + Plant Palette)