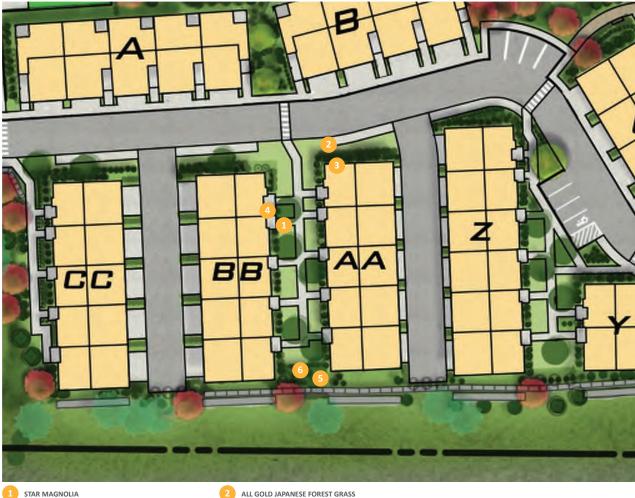

Paseo (Plan + Plant Palette)

3 RESIDENTIAL ENTRIES

5 TURFGRASS

2 PEDESTRIAN CONNECTIVITY

4 SIDEWALK

6 ENTRY DRIVE

**View 4 - Paseo Looking Northeast** 

Paseo (Plan + Plant Palette)

Paseo (Plan + Plant Palette)

COMPACT ESCALLONIA

CLUMPING BAMBOO

**View 8 - Entry Drive Looking West** 

AUTO-COURT

GARAGE

RESIDENTIAL ENTRY

PEDESTRIAN SIDEWALK