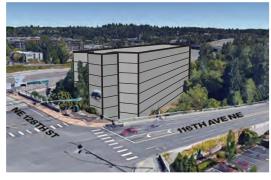

OPTION \*\*PREFERRED

ORIENTATION OF THE BUILDING ALLOWS EXTERIOR AMENITY SPACES TO FOCUS TOWARDS 116TH AND BE SHIELDED FROM THE FREEWAY AND ASSOCIATED NOISE.

VEHICULAR ACCESS IS AT THE SOUTHERN END OF THE DEVELOP-ABLE AREA, WELL AWAY FROM THE BUSY INTERSECTION.

MAIN ENTRANCE IS LOCATED NEAR THE INTERSECTION WITH EASY ACCESS TO TRANSIT.

GEOMETRY AND ORIENTATION HELPS MAXIMIZE EFFICIENCY AND THEREFOR THE NUMBER OF AFFORDABLE HOUSING UNITS.

MODULATION IS PRIMARILY AT THE GATEWAY CORNER WHERE IT HAS A BIGGER IMPACT AND VISIBILITY.