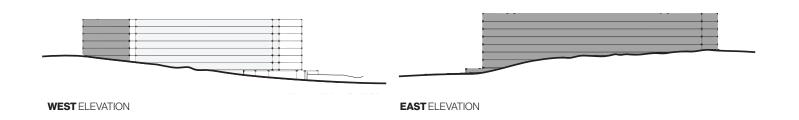

OPTION \*\*PREFERRED

ORIENTATION OF THE BUILDING ALLOWS EXTERIOR AMENITY SPACES TO FOCUS TOWARDS 116TH AND BE SHIELDED FROM THE FREEWAY AND ASSOCIATED NOISE.

VEHICULAR ACCESS IS AT THE SOUTHERN END OF THE DEVELOP-ABLE AREA, WELL AWAY FROM THE BUSY INTERSECTION.

MAIN ENTRANCE IS LOCATED NEAR THE INTERSECTION WITH EASY ACCESS TO TRANSIT.

GEOMETRY AND ORIENTATION HELPS MAXIMIZE EFFICIENCY AND THEREFOR THE NUMBER OF AFFORDABLE HOUSING UNITS.

MODULATION IS PRIMARILY AT THE GATEWAY CORNER WHERE IT HAS A BIGGER IMPACT AND VISIBILITY.