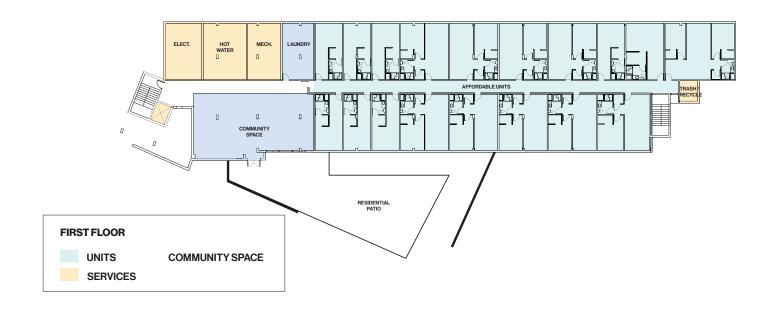

OPTION \*\*PREFERRED

ORIENTATION OF THE BUILDING ALLOWS EXTERIOR AMENITY SPACES TO FOCUS TOWARDS 116TH AND BE SHIELDED FROM THE FREEWAY AND ASSOCIATED NOISE.

VEHICULAR ACCESS IS AT THE SOUTHERN END OF THE DEVELOP-ABLE AREA, WELL AWAY FROM THE BUSY INTERSECTION.

MAIN ENTRANCE IS LOCATED NEAR THE INTERSECTION WITH EASY ACCESS TO TRANSIT.

GEOMETRY AND ORIENTATION HELPS MAXIMIZE EFFICIENCY AND THEREFOR THE NUMBER OF AFFORDABLE HOUSING UNITS.

MODULATION IS PRIMARILY AT THE GATEWAY CORNER WHERE IT HAS A BIGGER IMPACT AND VISIBILITY.