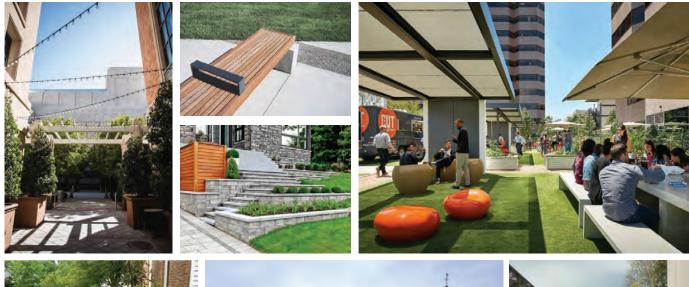

CENTER OF THE BUILDING IS LESS VISIBLE AND LESS EFFICIENT, RESULTING IN THE LOSS OF XXXX AFFORDABLE HOUSING UNITS.

WHILE THE FACADE IS FOCUSED DIRECTLY ON THE GATEWAY CORNER, IT MAY BE MORE DIFFICULT TO VISUALLY ENHANCE THIS ELEMENT.

OPTION 3





ORIENTATION OF THE BUILDING ALLOWS EXTERIOR AMENITY SPACES TO FOCUS TOWARDS 116TH AND BE SHIELDED FROM THE FREEWAY AND ASSOCIATED NOISE.

VEHICULAR ACCESS IS AT THE SOUTHERN END OF THE DEVELOP-ABLE AREA, WELL AWAY FROM THE BUSY INTERSECTION.

MAIN ENTRANCE IS LOCATED NEAR THE INTERSECTION WITH EASY ACCESS TO TRANSIT.

GEOMETRY AND ORIENTATION HELPS MAXIMIZE EFFICIENCY AND THEREFOR THE NUMBER OF AFFORDABLE HOUSING UNITS.

WHILE THE FACADE IS FOCUSED DIRECTLY ON THE GATEWAY CORNER, IT MAY BE MORE DIFFICULT TO VISUALLY ENHANCE THIS ELEMENT.























**SCALE:** 1" = 40'-0"











**SCALE:** 1" = 40'-0"







**SCALE:** 1" = 30'-0"









**SCALE:** 1" = 30'-0"







**SCALE:** 1" = 30'-0"