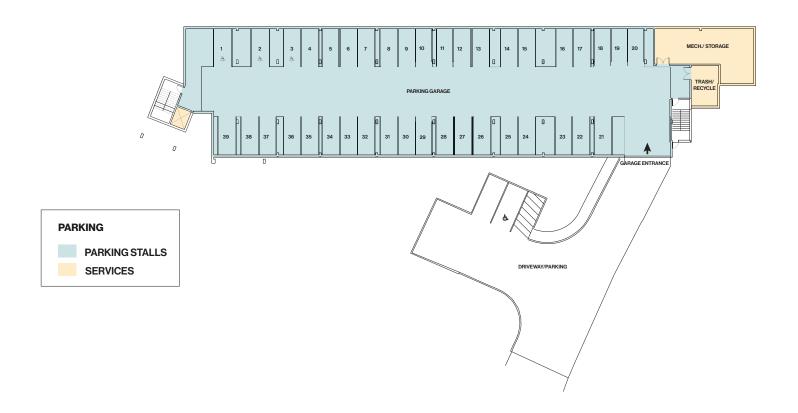

OPTION \*\*PREFERRED

ORIENTATION OF THE BUILDING ALLOWS EXTERIOR AMENITY SPACES TO FOCUS TOWARDS 116TH AND BE SHIELDED FROM THE FREEWAY AND ASSOCIATED NOISE.

VEHICULAR ACCESS IS AT THE SOUTHERN END OF THE DEVELOP-ABLE AREA, WELL AWAY FROM THE BUSY INTERSECTION.

MAIN ENTRANCE IS LOCATED NEAR THE INTERSECTION WITH EASY ACCESS TO TRANSIT.

GEOMETRY AND ORIENTATION HELPS MAXIMIZE EFFICIENCY AND THEREFOR THE NUMBER OF AFFORDABLE HOUSING UNITS.

MODULATION IS PRIMARILY AT THE GATEWAY CORNER WHERE IT HAS A BIGGER IMPACT AND VISIBILITY.