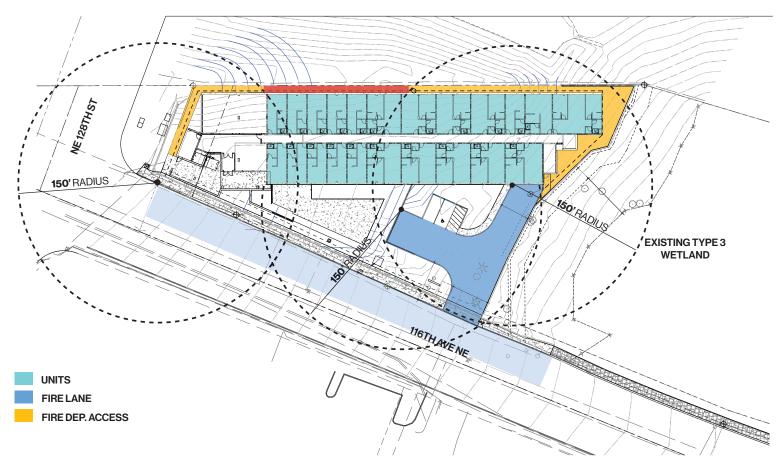

OPTION \*\*PREFERRED

ORIENTATION OF THE BUILDING ALLOWS EXTERIOR AMENITY SPACES TO FOCUS TOWARDS 116TH AND BE SHIELDED FROM THE FREEWAY AND ASSOCIATED NOISE.

VEHICULAR ACCESS IS AT THE SOUTHERN END OF THE DEVELOP-ABLE AREA, WELL AWAY FROM THE BUSY INTERSECTION.

MAIN ENTRANCE IS LOCATED NEAR THE INTERSECTION WITH EASY ACCESS TO TRANSIT.

GEOMETRY AND ORIENTATION HELPS MAXIMIZE EFFICIENCY AND THEREFOR THE NUMBER OF AFFORDABLE HOUSING UNITS.

MODULATION IS PRIMARILY AT THE GATEWAY CORNER WHERE IT HAS A BIGGER IMPACT AND VISIBILITY.