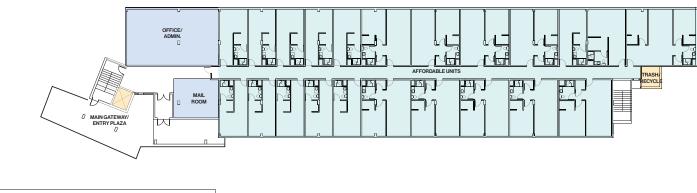

OPTION \*\*PREFERRED

ORIENTATION OF THE BUILDING ALLOWS EXTERIOR AMENITY SPACES TO FOCUS TOWARDS 116TH AND BE SHIELDED FROM THE FREEWAY AND ASSOCIATED NOISE.

VEHICULAR ACCESS IS AT THE SOUTHERN END OF THE DEVELOP-ABLE AREA, WELL AWAY FROM THE BUSY INTERSECTION.

MAIN ENTRANCE IS LOCATED NEAR THE INTERSECTION WITH EASY ACCESS TO TRANSIT.

GEOMETRY AND ORIENTATION HELPS MAXIMIZE EFFICIENCY AND THEREFOR THE NUMBER OF AFFORDABLE HOUSING UNITS.

MODULATION IS PRIMARILY AT THE GATEWAY CORNER WHERE IT HAS A BIGGER IMPACT AND VISIBILITY.