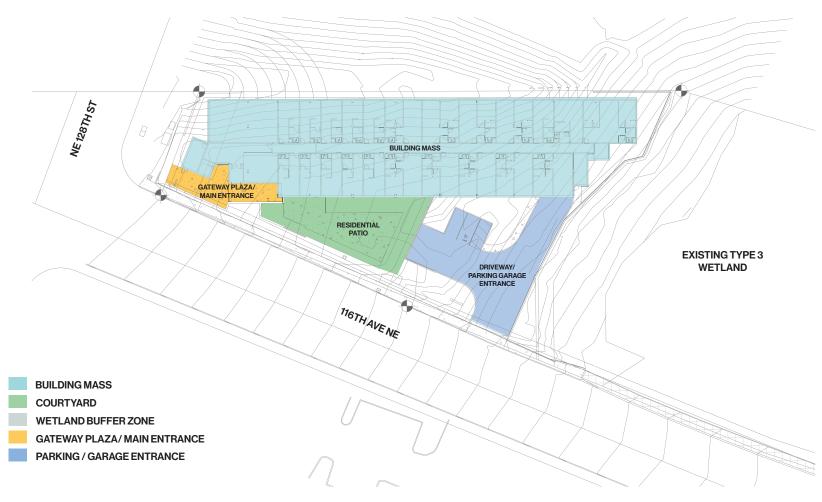

OPTION \*\*PREFERRED

ORIENTATION OF THE BUILDING ALLOWS EXTERIOR AMENITY SPACES TO FOCUS TOWARDS 116TH AND BE SHIELDED FROM THE FREEWAY AND ASSOCIATED NOISE.

VEHICULAR ACCESS IS AT THE SOUTHERN END OF THE DEVELOP-ABLE AREA, WELL AWAY FROM THE BUSY INTERSECTION.

MAIN ENTRANCE IS LOCATED NEAR THE INTERSECTION WITH EASY ACCESS TO TRANSIT.

GEOMETRY AND ORIENTATION HELPS MAXIMIZE EFFICIENCY AND THEREFOR THE NUMBER OF AFFORDABLE HOUSING UNITS.

MODULATION IS PRIMARILY AT THE GATEWAY CORNER WHERE IT HAS A BIGGER IMPACT AND VISIBILITY.