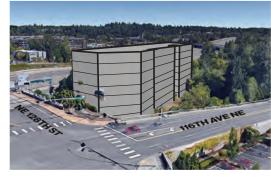

OPTION \*\*PREFERRED

ORIENTATION OF THE BUILDING ALLOWS EXTERIOR AMENITY SPACES TO FOCUS TOWARDS 116TH AND BE SHIELDED FROM THE FREEWAY AND ASSOCIATED NOISE.

VEHICULAR ACCESS IS AT THE SOUTHERN END OF THE DEVELOP-ABLE AREA, WELL AWAY FROM THE BUSY INTERSECTION.

MAIN ENTRANCE IS LOCATED NEAR THE INTERSECTION WITH EASY ACCESS TO TRANSIT.

GEOMETRY AND ORIENTATION HELPS MAXIMIZE EFFICIENCY AND THEREFOR THE NUMBER OF AFFORDABLE HOUSING UNITS.

MODULATION IS PRIMARILY AT THE GATEWAY CORNER WHERE IT HAS A BIGGER IMPACT AND VISIBILITY.