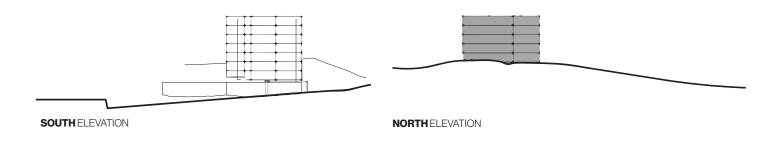

OPTION \*\*PREFERRED

ORIENTATION OF THE BUILDING ALLOWS EXTERIOR AMENITY SPACES TO FOCUS TOWARDS 116TH AND BE SHIELDED FROM THE FREEWAY AND ASSOCIATED NOISE.

VEHICULAR ACCESS IS AT THE SOUTHERN END OF THE DEVELOP-ABLE AREA, WELL AWAY FROM THE BUSY INTERSECTION.

MAIN ENTRANCE IS LOCATED NEAR THE INTERSECTION WITH EASY ACCESS TO TRANSIT.

GEOMETRY AND ORIENTATION HELPS MAXIMIZE EFFICIENCY AND THEREFOR THE NUMBER OF AFFORDABLE HOUSING UNITS.

MODULATION IS PRIMARILY AT THE GATEWAY CORNER WHERE IT HAS A BIGGER IMPACT AND VISIBILITY.