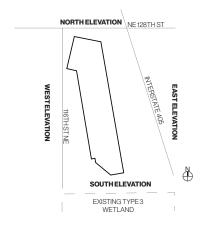

OPTION \*\*PREFERRED





ORIENTATION OF THE BUILDING ALLOWS EXTERIOR AMENITY SPACES TO FOCUS TOWARDS 116TH AND BE SHIELDED FROM THE FREEWAY AND ASSOCIATED NOISE.

VEHICULAR ACCESS IS AT THE SOUTHERN END OF THE DEVELOP-ABLE AREA, WELL AWAY FROM THE BUSY INTERSECTION.

MAIN ENTRANCE IS LOCATED NEAR THE INTERSECTION WITH EASY ACCESS TO TRANSIT.

GEOMETRY AND ORIENTATION HELPS MAXIMIZE EFFICIENCY AND THEREFOR THE NUMBER OF AFFORDABLE HOUSING UNITS.

MODULATION IS PRIMARILY AT THE GATEWAY CORNER WHERE IT HAS A BIGGER IMPACT AND VISIBILITY.

OPTION 2





ORIENTATION OF THE BUILDING ALLOWS EXTERIOR AMENITY SPACES TO FOCUS TOWARDS 116TH AND BE SHIELDED FROM THE FREEWAY AND ASSOCIATED NOISE.

VEHICULAR ACCESS IS AT THE SOUTHERN END OF THE DEVELOP-ABLE AREA, WELL AWAY FROM THE BUSY INTERSE