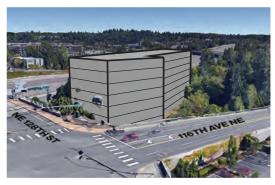

OPTION 2

ORIENTATION OF THE BUILDING ALLOWS EXTERIOR AMENITY SPACES TO FOCUS TOWARDS 116TH AND BE SHIELDED FROM THE FREEWAY AND ASSOCIATED NOISE.

VEHICULAR ACCESS IS AT THE SOUTHERN END OF THE DEVELOP-ABLE AREA, WELL AWAY FROM THE BUSY INTERSECTION.

MAIN ENTRANCE IS LOCATED NEAR THE INTERSECTION WITH EASY ACCESS TO TRANSIT.

MODULATION AT THE CENTER OF THE BUILDING IS LESS VISIBLE AND LESS EFFICIENT, RESULTING IN THE LOSS OF XXXX AFFORDABLE HOUSING UNITS.

WHILE THE FACADE IS FOCUSED DIRECTLY ON THE GATEWAY CORNER, IT MAY BE MORE DIFFICULT TO VISUALLY ENHANCE THIS ELEMENT.

OPTION 3

ORIENTATION OF THE BUILDING ALLOWS EXTERIOR AMENITY SPACES TO FOCUS TOWARDS 116TH AND BE SHIELDED FROM THE FREEWAY AND ASSOCIATED NOISE.