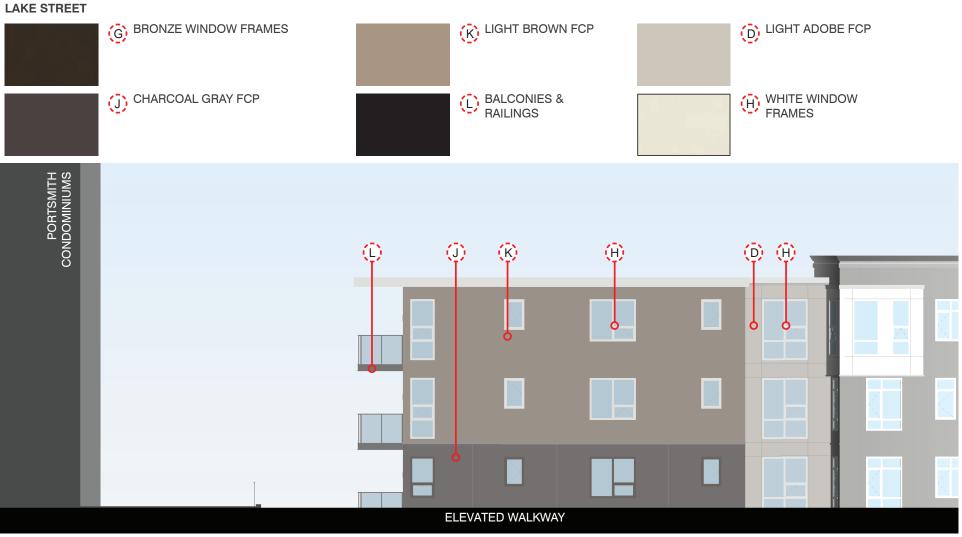

# 6. ELEVATED WALKWAY | MATERIAL PALETTE

<sup>^</sup> SECTION THROUGH ELEVATED WALKWAY