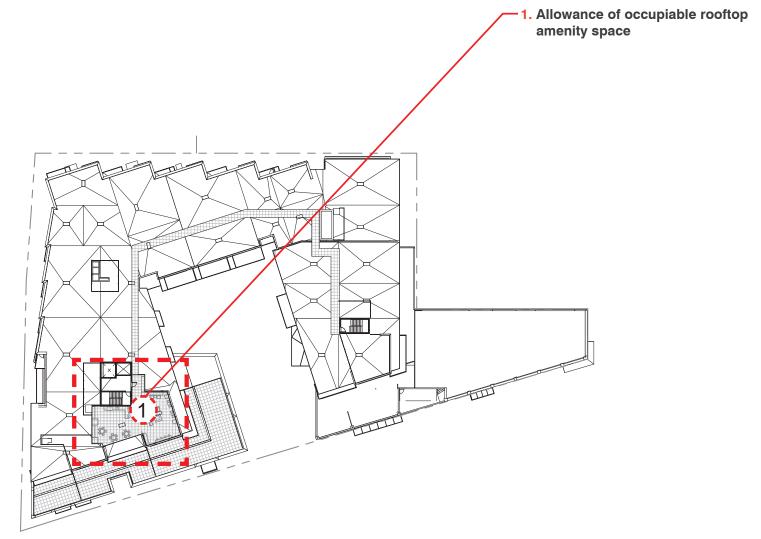

GRAM

^ VIEW FROM ALLEY / LAKE STREET S



### 7. KWM TENANT GARBAGE PICK-UP & LOADING ACCESS | SITE PLAN

# PUBLIC COMMENT | SITE LIGHTING PLAN

SECURITY LIGHTING



WALL MOUNTED LIGHTING -AT RETAIL / GROUND LEVEL PATIO



SOFFIT LIGHTING







ACCENT LIGHTING AT COURTYARD PLAZA



# **DEPARTURES REQUESTED**

## DEPARTURES REQUESTED



# 1. Reduction of the Lake Street S Upper Level Setback

The Design Board is authorized to allow a reduction of the upper level setback by a maximum of 5' by providing an equivalent square footage of public plaza at grade.

Proposed Plaza: +/- 4,224 SF Proposed Encroachment: +/- 1,769 SF (+/- 590 SF at Level 3, 4, and 5)

2. Allowance of decks over the sidewalks on Lake Street S (above weather protection).



# POSSIBLE CODE REVISION | ROOF AMENITY SPACE



# POSSIBLE CODE REVISION | ROOF AMENITY SPACE



## **CHAPTER 50 - CENTRAL BUSINESS DISTRICT (CBD) ZONES**

### 50.05 User Guide – CBD 1 zones.

The charts in KZC <u>50.12</u> contain the basic zoning regulations that apply in the CBD 1 zones of the City. Use these charts by reading down the left hand column entitled Use. Once you locate the use in which you are interested, read across to find the regulations that apply to that use.

### Section 50.10



The following regulations apply to all uses in this zone unless otherwise noted:



1. Refer to Chapter <u>1</u> KZC to determine what other provisions of this code may apply to the subject property.

2. The maximum height of structure shall be measured at the midpoint of the frontage of the subject property on the abutting right-of-way,