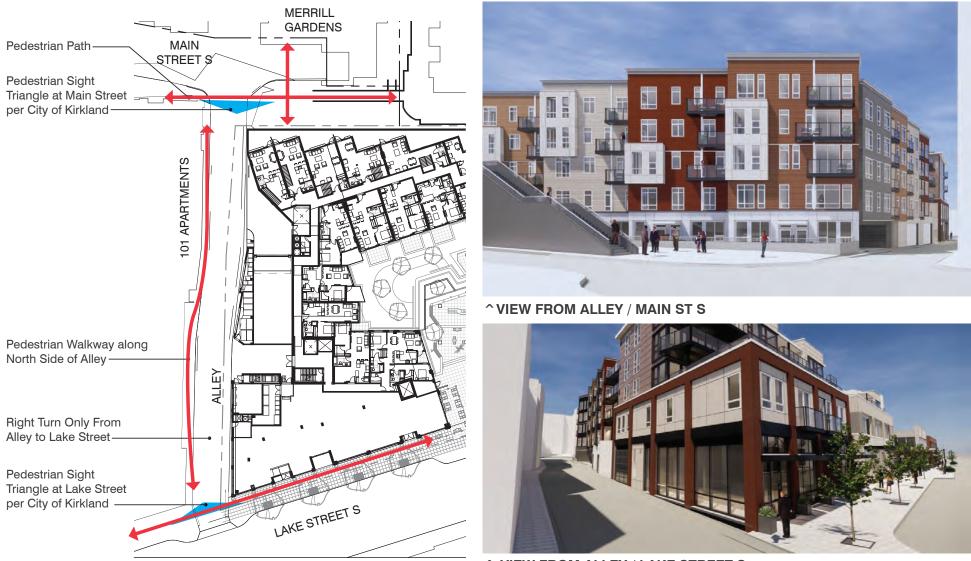

### PUBLIC COMMENT | ALLEY PEDESTRIAN ROUTE AND SIGHT TRIANGLE DIAGRAM

^ VIEW FROM ALLEY / LAKE STREET S