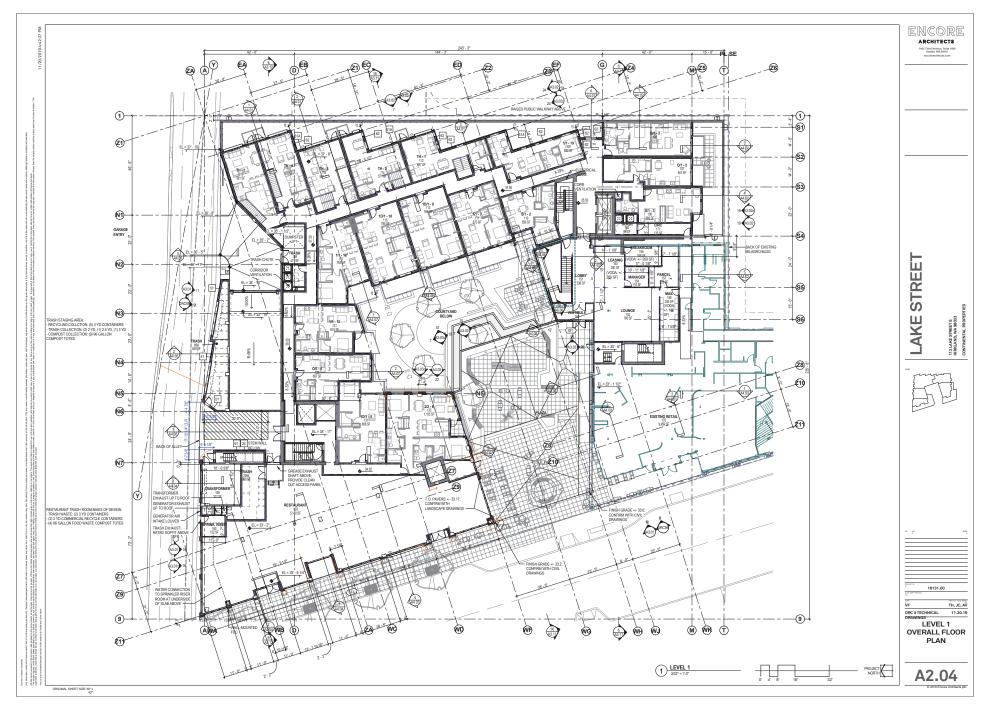

3. The street level floor of all buildings shall be limited to one or more of the following uses: Retail; <u>Restaurant or Tavern</u>; Banking and Related Financial Services; <u>Entertainment</u>, <u>Cultural and/or Recreational Facility</u>; Parks; <u>Government Facility</u>; or <u>Community Facility</u>. The street level floor of buildings south of Second Avenue South may also include <u>Office Use</u>. The required uses shall have a minimum depth of 20 feet and an average depth of at least 30 feet (as measured from the face of the building on the abutting right-of-way, not including alleys and similar service access streets). Buildings proposed and built after April 1, 2009, and buildings that existed prior to April 1, 2009, which are at least 10 feet below the maximum height of structure, shall have a minimum depth of 10 feet and an average depth of at least 20 feet containing the required uses listed above.

4. Where public improvements are required by Chapter <u>110</u> KZC, sidewalks on <u>pedestrian-oriented streets</u> within CBD 1A and 1B shall be as follows:

Sidewalks shall be a minimum width of 12 feet. The average width of the sidewalk along the entire frontage of the subject property abutting each pedestrian-oriented street shall be 13 feet. The sidewalk configuration shall be approved through D.R.