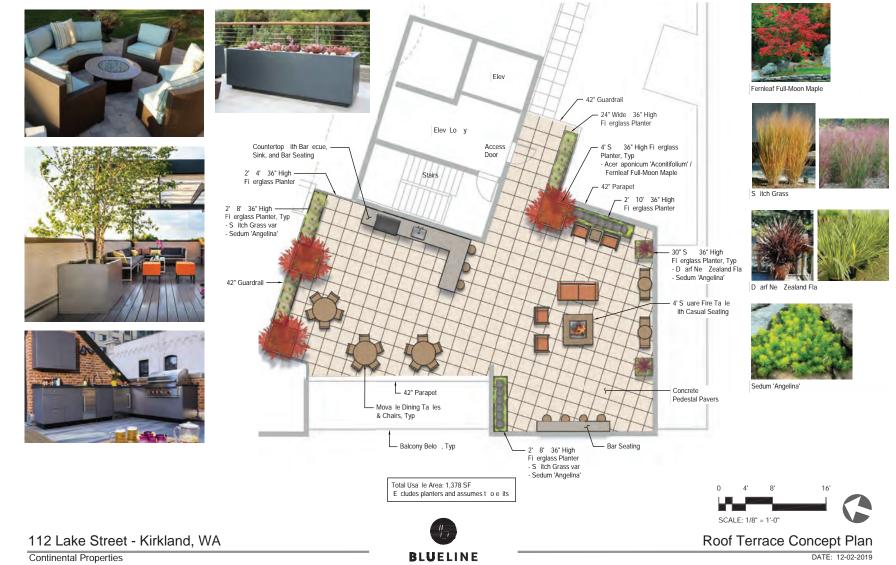

KWM TENANT GARBAGE PICK-UP & LOADING ACCESS | SITE PLAN

# PUBLIC COMMENT | SITE LIGHTING PLAN

SECURITY LIGHTING



WALL MOUNTED LIGHTING -AT RETAIL / GROUND LEVEL PATIO



SOFFIT LIGHTING







ACCENT LIGHTING AT COURTYARD PLAZA



# **DEPARTURES REQUESTED**

## DEPARTURES REQUESTED



# 1. Reduction of the Lake Street S Upper Level Setback

The Design Board is authorized to allow a reduction of the upper level setback by a maximum of 5' by providing an equivalent square footage of public plaza at grade.

Proposed Plaza: +/- 4,224 SF Proposed Encroachment: +/- 1,769 SF (+/- 590 SF at Level 3, 4, and 5)

2. Allowance of decks over the sidewalks on Lake Street S (above weather protection).



# POSSIBLE CODE REVISION | ROOF AMENITY SPACE



# POSSIBLE CODE REVISION | ROOF AMENITY SPACE



## **CHAPTER 50 - CENTRAL BUSINESS DISTRICT (CBD) ZONES**

### 50.05 User Guide – CBD 1 zones.

The charts in KZC <u>50.12</u> contain the basic zoning regulations that apply in the CBD 1 zones of the City. Use these charts by reading down the left hand column entitled Use. Once you locate the use in which you are interested, read across to find the regulations that apply to that use.

### Section 50.10



The following regulations apply to all uses in this zone unless otherwise noted:



1. Refer to Chapter <u>1</u> KZC to determine what other provisions of this code may apply to the subject property.

2. The maximum height of structure shall be measured at the midpoint of the frontage of the subject property on the abutting right-of-way, excluding First Avenue South. See KZC 50.62 for