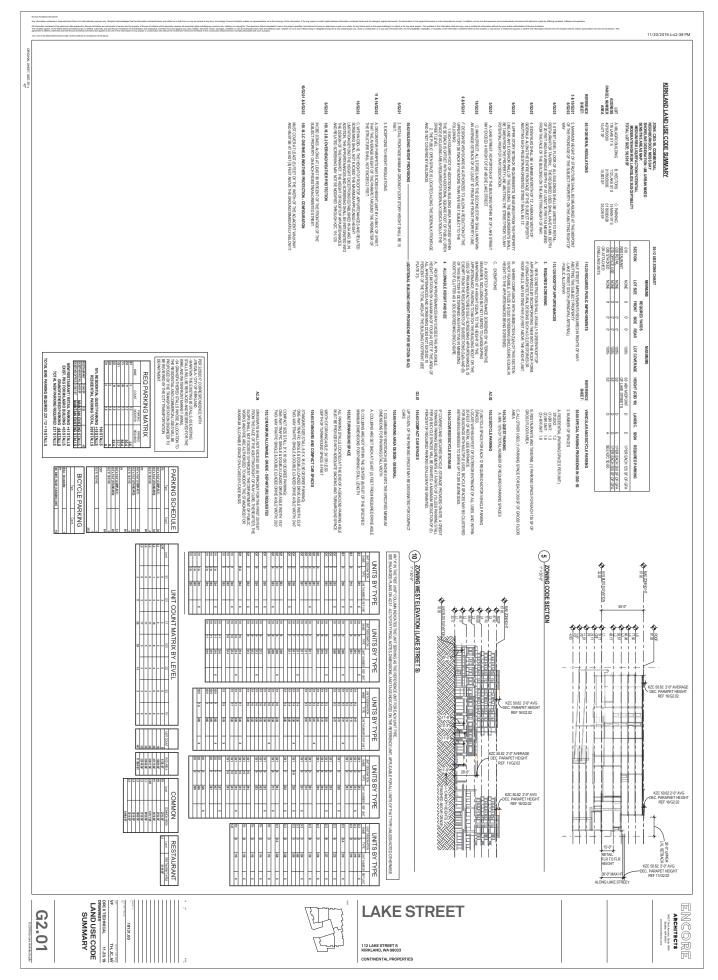

# 1. Reduction of the Lake Street S Upper Level Setback

The Design Board is authorized to allow a reduction of the upper level setback by a maximum of 5' by providing an equivalent square footage of public plaza at grade.

Proposed Plaza: +/- 4,224 SF Proposed Encroachment: +/- 1,769 SF (+/- 590 SF at Level 3, 4, and 5)

2. Allowance of decks over the sidewalks on Lake Street S (above weather protection).

### (GENERAL REGULATIONS CONTINUED FROM PREVIOUS PAGE)

5. Upper story setback requirements are listed below. For purposes of the following regulations, the term "setback" shall refer to the horizontal distance between the property line and any exterior wall of the building. The measurements shall be taken from the property line abutting the street prior to any potential right-of-way dedication.

a. Lake Street: No portion of a building within 30 feet of Lake Street may exceed a height of 28 feet above Lake Street except as provided in KZC 50.62.

**b.** Central Way: No portion of a building within 30 feet of Central Way may exceed a height of 41 feet above Central Way except as provided in KZC 50.62.

c. Third Street and Main Street: Within 40 feet of Third Street and Main Street, all stories above the second story shall maintain an average setback of at least 10 feet from the front property line.

**d.** All other streets: Within 40 feet of any front property line, other than Lake Street, Central Way, Third Street, or Main Street, all stories above the second story shall maintain an average setback of at least 20 feet from the front property line.

e. The required upper story setbacks for all floors above the second story shall be calculated as Total Upper Story Setback Area as follows: Total Upper Story Setback Area = (Linear feet of front property line(s), not including portions of the site without buildings that are set aside for vehicular areas) x (Required average setback) x (Number of stories proposed above the second story). See Plate 35.

f. The Design Review Board is authorized to allow a reduction of the required upper story setback by no more than five feet subject to the following:

1) Each square foot of additional building area proposed within the setback is offset with an additional square foot of public open space (excluding area required for sidewalk dedication) at the street level.

2) The public open space is located along the sidewalk frontage and is not covered by buildings.

3) For purposes of calculating the offsetting square footage, along Central Way, the <u>open space</u> area at the second and third stories located directly above the proposed ground level public <u>open space</u> is included. Along all other streets, the <u>open space</u> area at the second story located directly above the proposed ground level public open space is included.

- 4) The design and location is consistent with applicable design guidelines.
- g. The Design Review Board is authorized to allow rooftop garden structures within the setback area.

6. May also be regulated under the Shoreline Master Program; refer to Chapter <u>83</u> KZC.