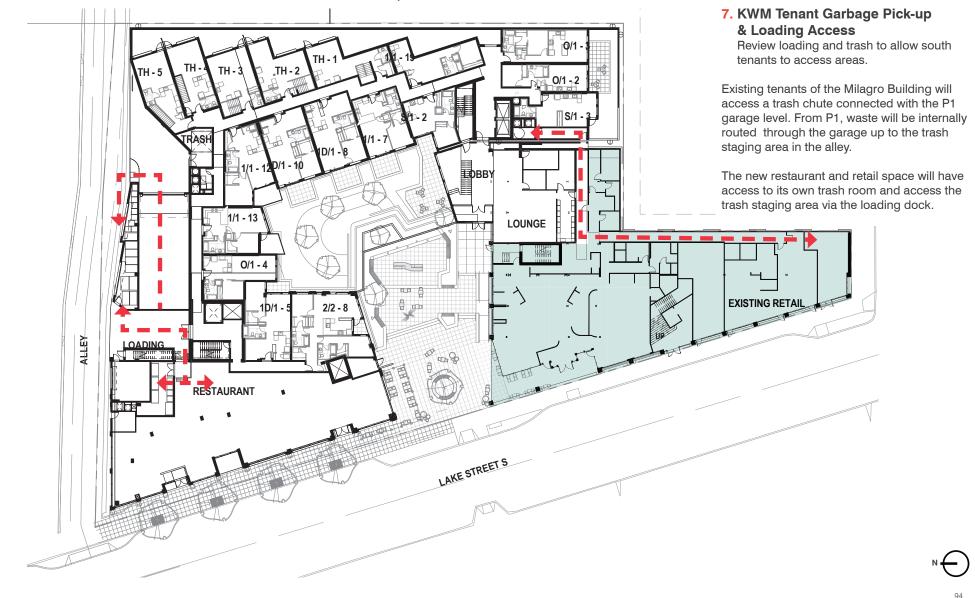

## APPENDIX | BUILDING DETAILING & MATERIALITY



## APPENDIX | BUILDING DETAILING & MATERIALITY



1



(A)



# 6. ELEVATED WALKWAY | MATERIAL PALETTE



<sup>^</sup> SECTION THROUGH ELEVATED WALKWAY



### PUBLIC COMMENT | ALLEY PEDESTRIAN ROUTE AND SIGHT TRIANGLE DIAGRAM

^ VIEW FROM ALLEY / LAKE STREET S



### 7. KWM TENANT GARBAGE PICK-UP & LOADING ACCESS | SITE PLAN

# PUBLIC COMMENT | SITE LIGHTING PLAN

SECURITY LIGHTING



WALL MOUNTED LIGHTING -AT RETAIL / GROUND LEVEL PATIO



SOFFIT LIGHTING







ACCENT LIGHTING AT COURTYARD PLAZA



# **DEPARTURES REQUESTED**

## DEPARTURES REQUESTED



# 1. Reduction of the Lake Street S Upper Level Setback

The Design Board is authorized to allow a reduction of the upper level setback by a maximum of 5' by providing an equivalent square footage of public plaza at grade.

Proposed Plaza: +/- 4,224 SF Proposed Encroachment: +/- 1,769 SF (+/- 590 SF at Level 3, 4, and 5)

2. Allowance of decks over the sidewalks on Lake Street S (above weather protection).



# POSSIBLE CODE REVISION | ROOF AMENITY SPACE



# POSSIBLE CODE REVISION | ROOF AMENITY