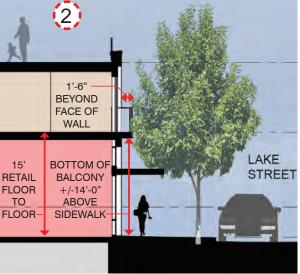

Proposed Plaza: +/- 4,224 SF Proposed Encroachment: +/- 1,769 SF (+/- 590 SF at Level 3, 4, and 5)

2. Allowance of decks over the sidewalks on Lake Street S (above weather protection).