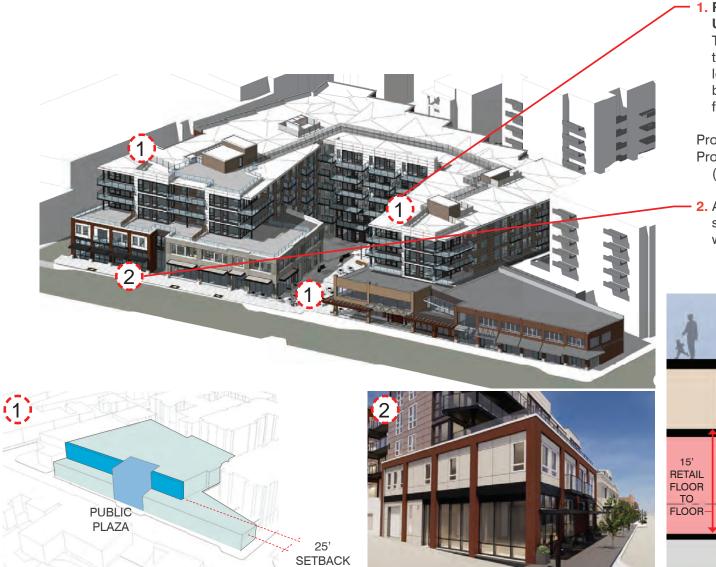

# 1. Reduction of the Lake Street S Upper Level Setback

The Design Board is authorized to allow a reduction of the upper level setback by a maximum of 5' by providing an equivalent square footage of public plaza at grade.

Proposed Plaza: +/- 4,224 SF Proposed Encroachment: +/- 1,769 SF (+/- 590 SF at Level 3, 4, and 5)

2. Allowance of decks over the sidewalks on Lake Street S (above weather protection).