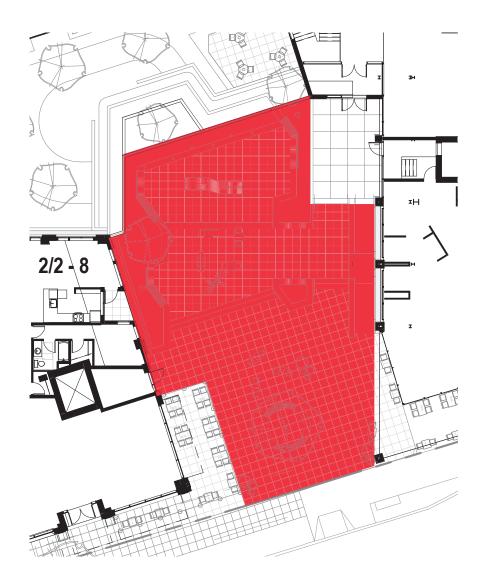

# 2. PLAZA | PLAZA & UPPER STORY SETBACK REDUCTION

This excludes the paved area in front of the residential lobby and the 435 sf area seasonally reserved as private restaurant seating.

#### 2. PLAZA | PLAZA & UPPER STORY SETBACK REDUCTION