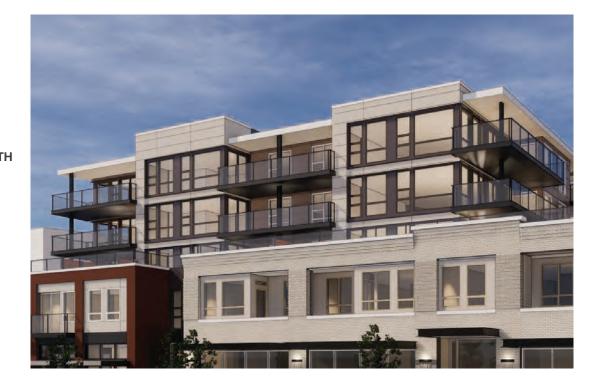

ETAIL FRONTAGE

The plaza increases the amount of retail frontage.

RETAIL FRONTAGE WITH PLAZA

RETAIL FRONTAGE WITHOUT PLAZA

**RESIDENTIAL FRONTAGE WITHOUT PLAZA** 

## 2. PLAZA | RETAIL FRONTAGE



28

2. PLAZA | RETAIL FRONTAGE

Retail frontage is over the 50% required.

TOTAL PLAZA FRONTAGE

PLAZA RETAIL FRONTAGE = 55%

# 2. PLAZA | PLAZA & UPPER STORY SETBACK REDUCTION





This excludes the paved area in front of the residential lobby and the 435 sf area seasonally reserved as private restaurant seating.

#### 2. PLAZA | PLAZA & UPPER STORY SETBACK REDUCTION



#### 2. PLAZA |LANDSCAPE PLAZA PLAN













## 3. UPPER STORIES | LEVEL 3 PATIOS



#### 38

## 3. UPPER STORIES | COLOR PALETTE

COLOR 7
COLICR 7
CORIGINAL COLOR
SW 7006
EXTRA WHITE
CREPLACED WITH

SW 7551 GREEK VILLA





39

# 3. UPPER STORIES | COLOR PALETTE



^ Detail At Metal Decks



10

BALCONIES & RAILINGS / UNDERSIDE OF DECKS



^ Detail At Pre-cast Concrete Decks



10

BALCONIES & RAILINGS / UNDERSIDE OF DECKS

4. MATERIALS, COLORS, AND DETAILS | SITE PLAN