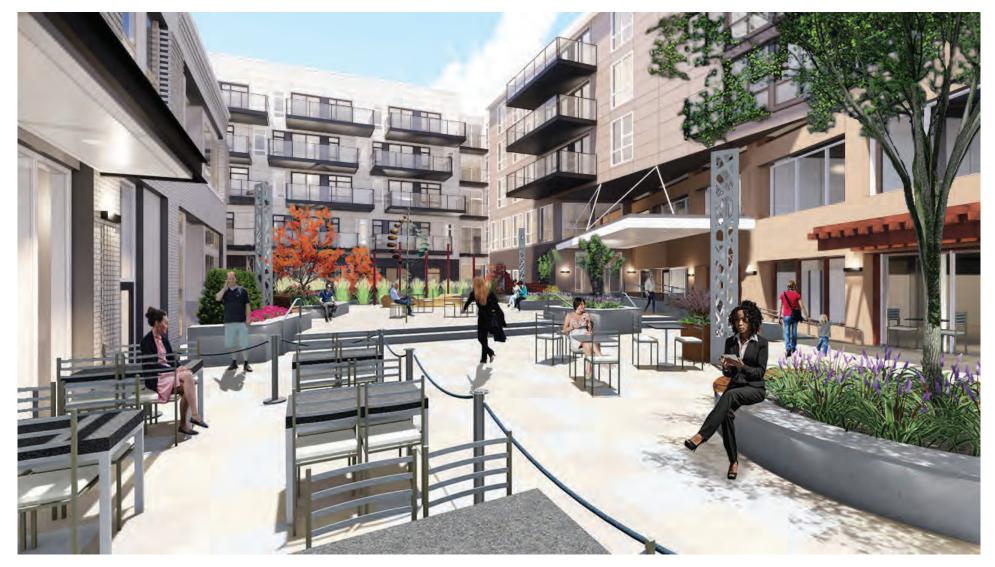

## 2. PLAZA | SECTION THROUGH SUNKEN COURTYARD AND PLAZA

2. PLAZA | RETAIL FRONTAGE SITE PLAN

2. PLAZA | RETAIL FRONTAGE

The plaza increases the amount of retail frontage.

RETAIL FRONTAGE WITH PLAZA

RETAIL FRONTAGE WITHOUT PLAZA

## 2. PLAZA | RETAIL FRONTAGE

28

2. PLAZA | RETAIL FRONTAGE

Retail frontage is over the 50% required.

TOTAL PLAZA FRONTAGE

PLAZA RETAIL FRONTAGE = 55%