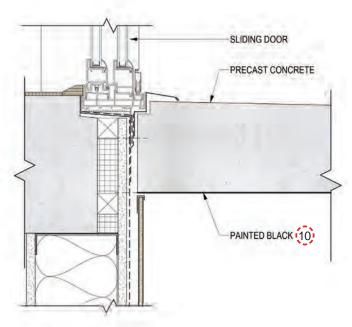

# 3. UPPER STORIES | COLOR PALETTE

^ Detail At Metal Decks

10

BALCONIES & RAILINGS / UNDERSIDE OF DECKS

^ Detail At Pre-cast Concrete Decks

10

BALCONIES & RAILINGS / UNDERSIDE OF DECKS

4. MATERIALS, COLORS, AND DETAILS | SITE PLAN