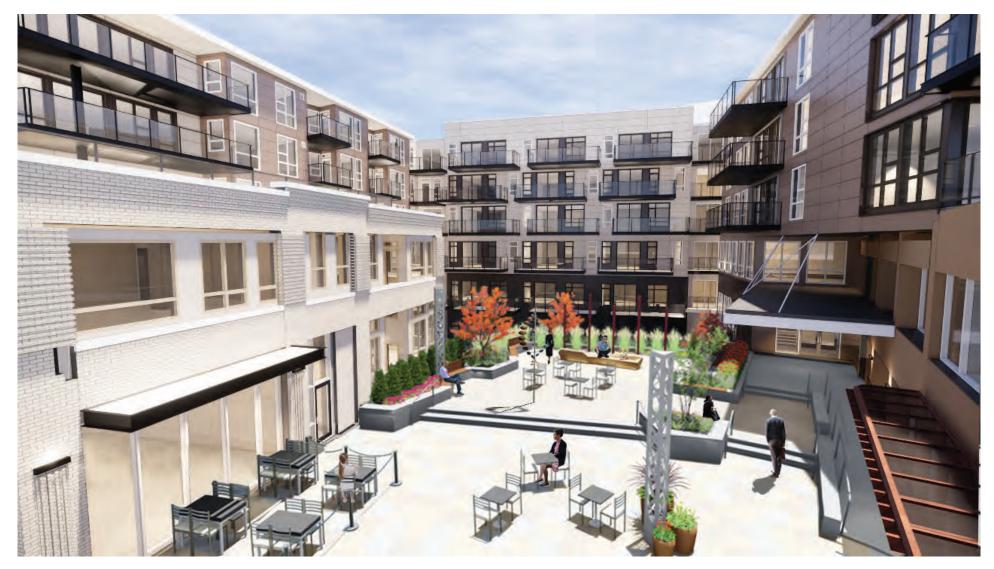

## 2. PLAZA | SECTION THROUGH SUNKEN COURTYARD AND PLAZA



2. PLAZA | RETAIL FRONTAGE SITE PLAN



2. PLAZA | RETAIL FRONTAGE

The plaza increases the amount of retail frontage.

RETAIL FRONTAGE WITH PLAZA

RETAIL FRONTAGE WITHOUT PLAZA

**RESIDENTIAL FRONTAGE WITHOUT PLAZA** 

## 2. PLAZA | RETAIL FRONTAGE



28

2. PLAZA | RETAIL FRONTAGE

Retail frontage is over the 50% required.

TOTAL PLAZA FRONTAGE

PLAZA RETAIL FRONTAGE = 55%

# 2. PLAZA | PLAZA & UPPER STORY SETBACK REDUCTION





This excludes the paved area in front of the residential lobby and the 435 sf area seasonally reserved as private restaurant seating.

#### 2. PLAZA | PLAZA & UPPER STORY SETBACK REDUCTION



#### 2. PLAZA |LANDSCAPE PLAZA PLAN













## 3. UPPER STORIES | LEVEL 3 PATIOS



#### 38

## 3. UPPER STORIES | COLOR PALETTE

COLOR 7
COLICR 7
CORIGINAL COLOR
SW 7006
EXTRA WHITE
CREPLACED WITH

SW 7551 GREEK VILLA





39

# 3. UPPER STORIES | COLOR PALETTE



^ Detail At Metal Decks



10

BALCONIES & RAILINGS / UNDERSIDE OF DECKS



^ Detail At Pre-cast Concrete Decks



10

BALCONIES & RAILINGS / UNDERSIDE OF DECKS

4. MATERIALS, COLORS, AND DETAILS | SITE PLAN