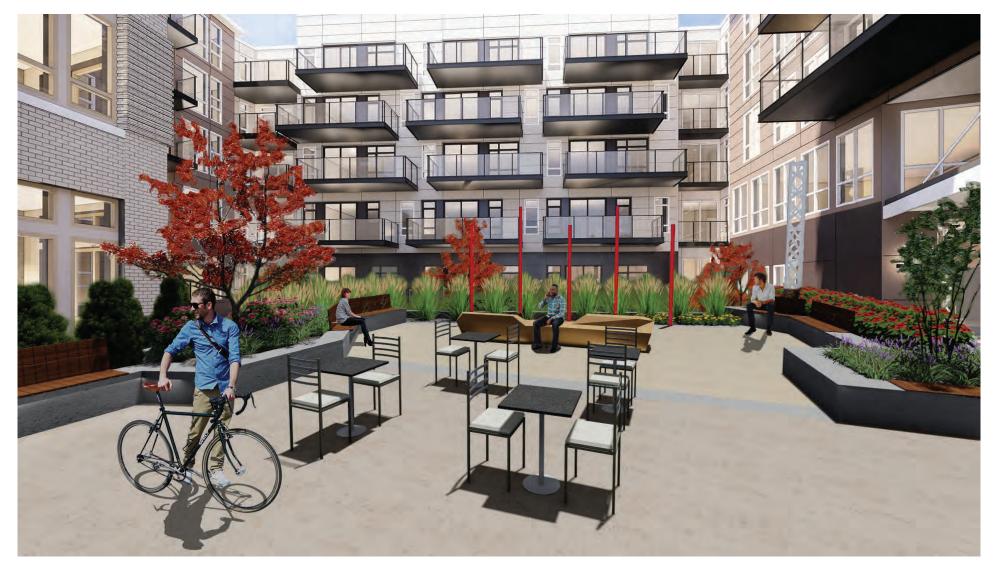

## 2. PLAZA | SECTION THROUGH SUNKEN COURTYARD AND PLAZA



2. PLAZA | RETAIL FRONTAGE SITE PLAN



2. PLAZA | RETAIL FRONTAGE

The plaza increases the amount of retail frontage.

RETAIL FRONTAGE WITH PLAZA

RETAIL FRONTAGE WITHOUT PLAZA

**RESIDENTIAL FRONTAGE WITHOUT PLAZA** 

## 2. PLAZA | RETAIL FRONTAGE



28

2. PLAZA | RETAIL FRONTAGE

Retail frontage is over the 50% required.

TOTAL PLAZA FRONTAGE

PLAZA RETAIL FRONTAGE = 55%

# 2. PLAZA | PLAZA & UPPER STORY SETBACK REDUCTION





This excludes the paved area in front of the residential lobby and the 435 sf area seasonally reserved as private restaurant seating.

#### 2. PLAZA | PLAZA & UPPER STORY SETBACK REDUCTION



#### 2. PLAZA |LANDSCAPE PLAZA PLAN













## 3. UPPER STORIES | LEVEL 3 PATIOS



#### 38

## 3. UPPER STORIES | COLOR PALETTE

COLOR 7
COLICR 7
CORIGINAL COLOR
SW 7006
EXTRA WHITE
CREPLACED WITH

SW 7551 GREEK VILLA





39

# 3. UPPER STORIES | COLOR PALETTE



^ Detail At Metal Decks



10

BALCONIES & RAILINGS / UNDERSIDE OF DECKS



^ Detail At Pre-cast Concrete Decks



10

BALCONIES & RAILINGS / UNDERSIDE OF DECKS

4. MATERIALS, COLORS, AND DETAILS | SITE PLAN