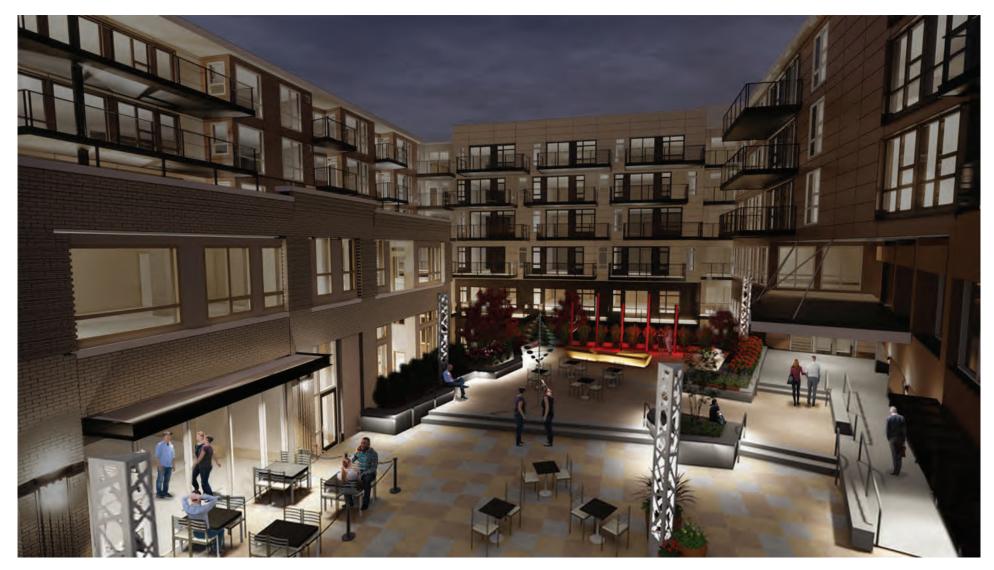

## 2. PLAZA | SECTION THROUGH SUNKEN COURTYARD AND PLAZA



2. PLAZA | RETAIL FRONTAGE SITE PLAN



2. PLAZA | RETAIL FRONTAGE

The plaza increases the amount of retail frontage.

RETAIL FRONTAGE WITH PLAZA

RETAIL FRONTAGE WITHOUT PLAZA

**RESIDENTIAL FRONTAGE WITHOUT PLAZA** 

## 2. PLAZA | RETAIL FRONTAGE



28

2. PLAZA | RETAIL FRONTAGE

Retail frontage is over the 50% required.

TOTAL PLAZA FRONTAGE

PLAZA RETAIL FRONTAGE = 55%

# 2. PLAZA | PLAZA & UPPER STORY SETBACK REDUCTION





This excludes the paved area in front of the residential lobby and the 435 sf area seasonally reserved as private restaurant seating.

#### 2. PLAZA | PLAZA & UPPER STORY SETBACK REDUCTION



#### 2. PLAZA |LANDSCAPE PLAZA PLAN













## 3. UPPER STORIES | LEVEL 3 PATIOS



#### 38

## 3. UPPER STORIES | COLOR PALETTE

COLOR 7
COLICR 7
CORIGINAL COLOR
SW 7006
EXTRA WHITE
CREPLACED WITH

SW 7551 GREEK VILLA





39

# 3. UPPER STORIES | COLOR PALETTE



^ Detail At Metal Decks



10

BALCONIES & RAILINGS / UNDERSIDE OF DECKS



^ Detail At Pre-cast Concrete Decks



10

BALCONIES & RAILINGS / UNDERSIDE OF DECKS

4. MATERIALS, COLORS, AND DETAILS | SITE PLAN