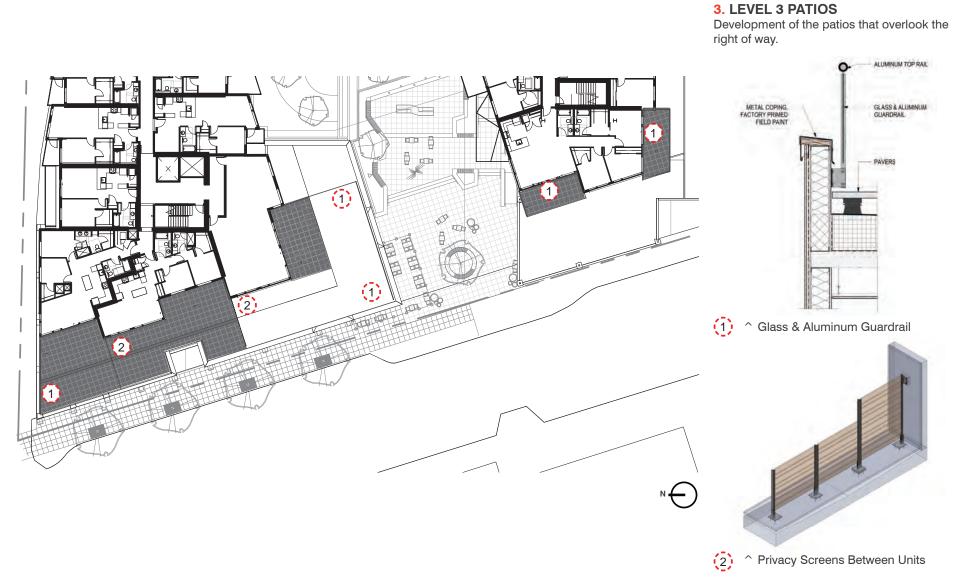

## 2. PLAZA | SECTION THROUGH SUNKEN COURTYARD AND PLAZA



2. PLAZA | RETAIL FRONTAGE SITE PLAN



2. PLAZA | RETAIL FRONTAGE

The plaza increases the amount of retail frontage.

RETAIL FRONTAGE WITH PLAZA

RETAIL FRONTAGE WITHOUT PLAZA

**RESIDENTIAL FRONTAGE WITHOUT PLAZA** 

## 2. PLAZA | RETAIL FRONTAGE



28

2. PLAZA | RETAIL FRONTAGE

Retail frontage is over the 50% required.

TOTAL PLAZA FRONTAGE

PLAZA RETAIL FRONTAGE = 55%

# 2. PLAZA | PLAZA & UPPER STORY SETBACK REDUCTION





This excludes the paved area in front of the residential lobby and the 435 sf area seasonally reserved as private restaurant seating.

#### 2. PLAZA | PLAZA & UPPER STORY SETBACK REDUCTION



#### 2. PLAZA |LANDSCAPE PLAZA PLAN













## 3. UPPER STORIES | LEVEL 3 PATIOS



#### 38

## 3. UPPER STORIES | COLOR PALETTE

COLOR 7
COLICR 7
CORIGINAL COLOR
SW 7006
EXTRA WHITE
CREPLACED WITH

SW 7551 GREEK VILLA





39

# 3. UPPER STORIES | COLOR PALETTE



^ Detail At Metal Decks



10

BALCONIES & RAILINGS / UNDERSIDE OF DECKS



^ Detail At Pre-cast Concrete Decks



10

BALCONIES & RAILINGS / UNDERSIDE OF DECKS

4. MATERIALS, COLORS, AND DETAILS | SITE PLAN