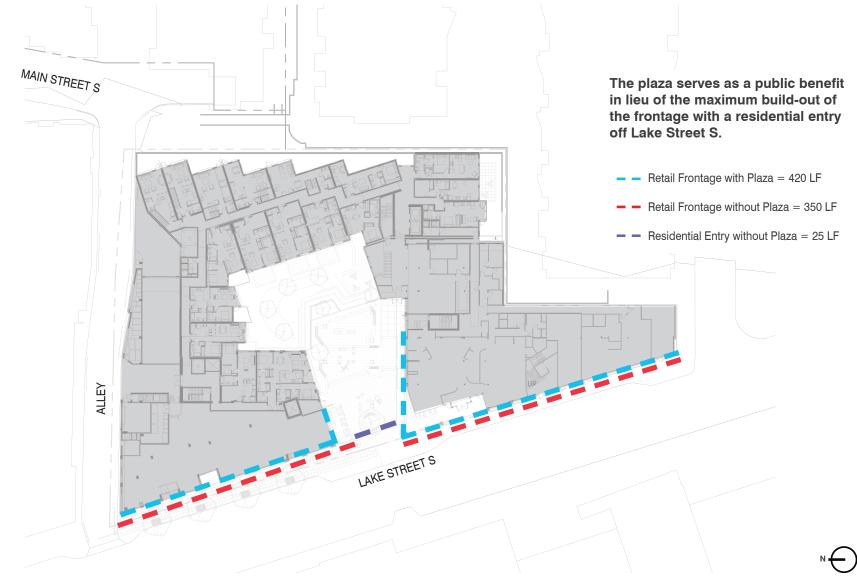

## 2. PLAZA | SECTION THROUGH SUNKEN COURTYARD AND PLAZA

2. PLAZA | RETAIL FRONTAGE SITE PLAN

2. PLAZA | RETAIL FRONTAGE

The plaza increases the amount of retail frontage.

RETAIL FRONTAGE WITH PLAZA

RETAIL FRONTAGE WITHOUT PLAZA

**RESIDENTIAL FRONTAGE WITHOUT PLAZA** 