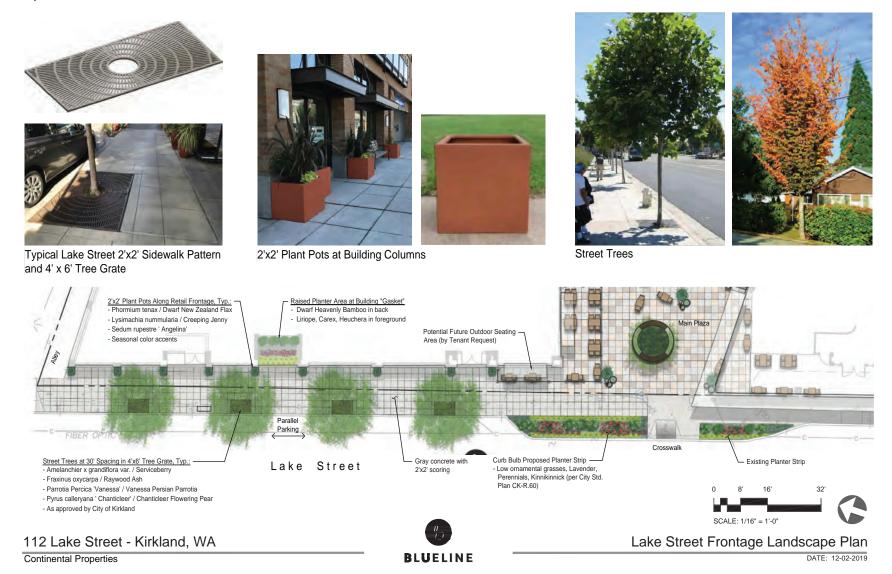

## 2. PLAZA | SECTION THROUGH SUNKEN COURTYARD AND PLAZA



2. PLAZA | RETAIL FRONTAGE SITE PLAN



2. PLAZA | RETAIL FRONTAGE

The plaza increases the amount of retail frontage.

RETAIL FRONTAGE WITH PLAZA

RETAIL FRONTAGE WITHOUT PLAZA

**RESIDENTIAL FRONTAGE WITHOUT PLAZA** 

## 2. PLAZA | RETAIL FRONTAGE



28

2. PLAZA | RETAIL FRONTAGE

Retail frontage is over the 50% required.

TOTAL PLAZA FRONTAGE

PLAZA RETAIL FRONTAGE = 55%

# 2. PLAZA | PLAZA & UPPER STORY SETBACK REDUCTION





This excludes the paved area in front of the residential lobby and the 435 sf area seasonally reserved as private restaurant seating.

#### 2. PLAZA | PLAZA & UPPER STORY SETBACK REDUCTION



#### 2. PLAZA |LANDSCAPE PLAZA PLAN













## 3. UPPER STORIES | LEVEL 3 PATIOS



#### 38

## 3. UPPER STORIES | COLOR PALETTE

COLOR 7
COLICR 7
CORIGINAL COLOR
SW 7006
EXTRA WHITE
CREPLACED WITH

SW 7551 GREEK VILLA





39

# 3. UPPER STORIES | COLOR PALETTE



^ Detail At Metal Decks



10

BALCONIES & RAILINGS / UNDERSIDE OF DECKS



^ Detail At Pre-cast Concrete Decks



10

BALCONIES & RAILINGS / UNDERSIDE OF DECKS

4. MATERIALS, COLORS, AND DETAILS | SITE PLAN