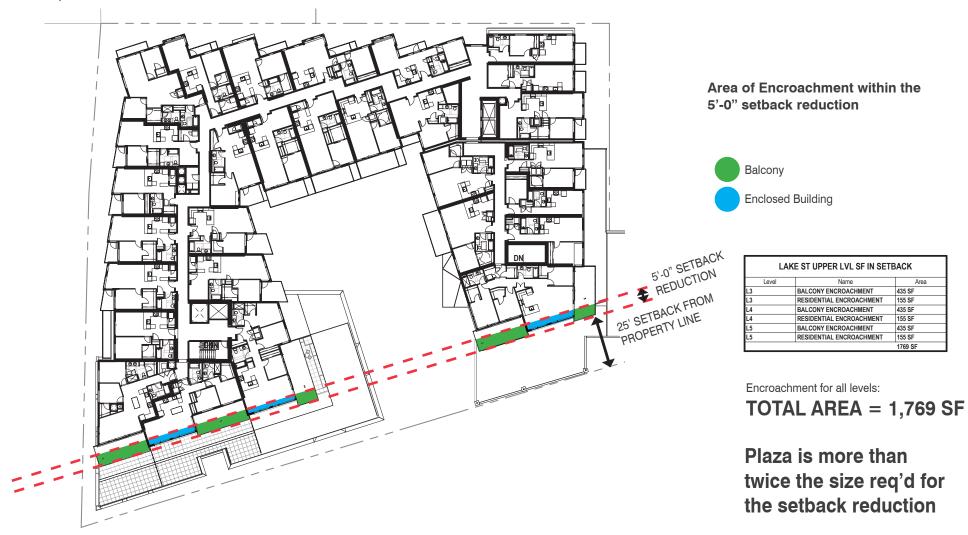

# 2. PLAZA | PLAZA & UPPER STORY SETBACK REDUCTION

This excludes the paved area in front of the residential lobby and the 435 sf area seasonally reserved as private restaurant seating.

#### 2. PLAZA | PLAZA & UPPER STORY SETBACK REDUCTION