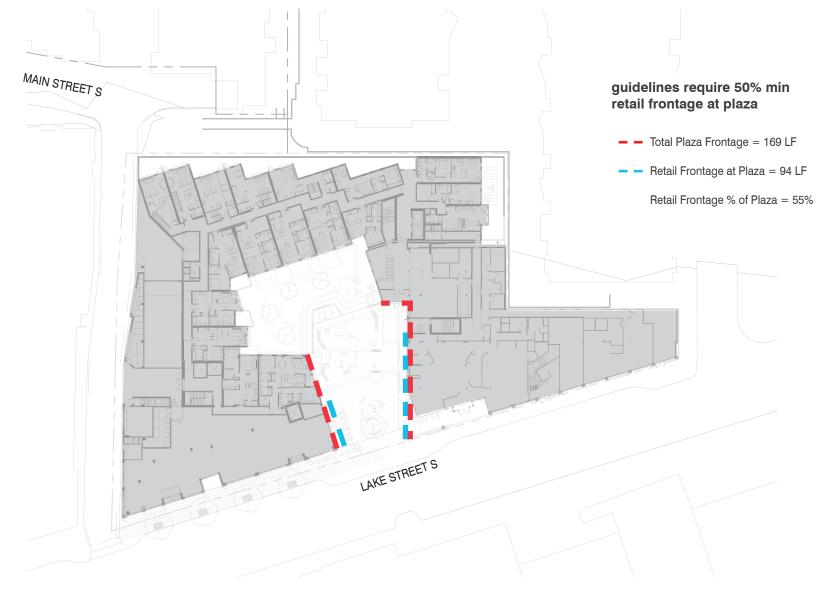

## 2. PLAZA | RETAIL FRONTAGE

28

2. PLAZA | RETAIL FRONTAGE

Retail frontage is over the 50% required.

TOTAL PLAZA FRONTAGE

PLAZA RETAIL FRONTAGE = 55%