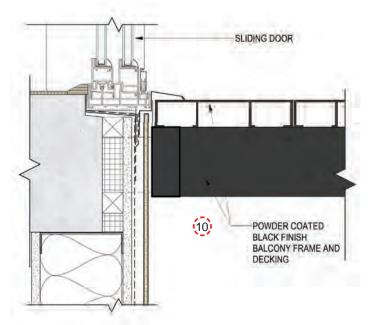

# 3. UPPER STORIES | COLOR PALETTE

^ Detail At Metal Decks

10

BALCONIES & RAILINGS / UNDERSIDE OF DECKS

^ Detail At Pre-cast Concrete Decks

10

BALCONIES & RAILINGS / UNDERSIDE OF DECKS

4. MATERIALS, COLORS, AND DETAILS | SITE PLAN