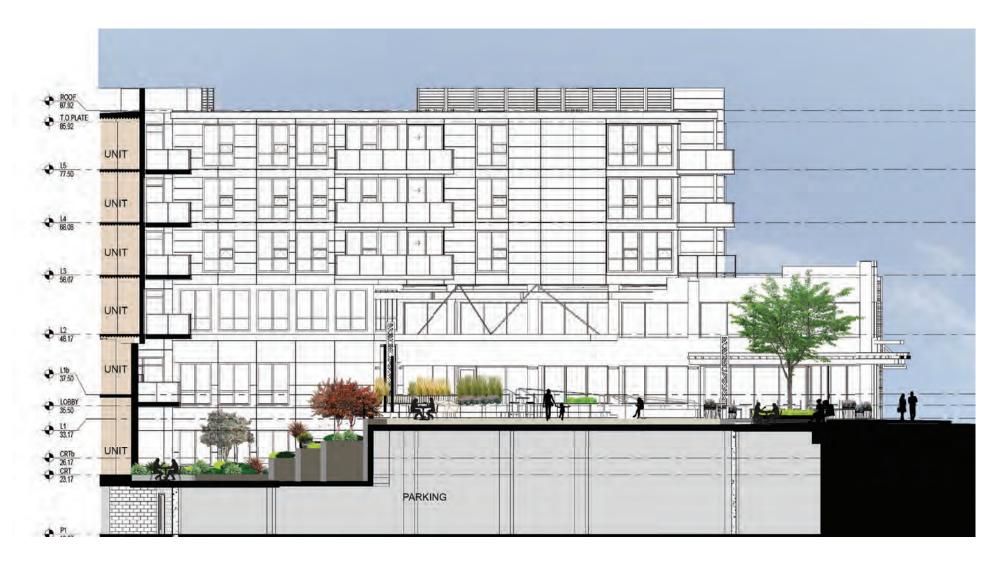

## 2. PLAZA | SECTION THROUGH SUNKEN COURTYARD AND PLAZA

2. PLAZA | RETAIL FRONTAGE SITE PLAN

2. PLAZA | RETAIL FRONTAGE

The plaza increases the amount of retail frontage.

RETAIL FRONTAGE WITH PLAZA

RETAIL FRONTAGE WITHOUT PLAZA