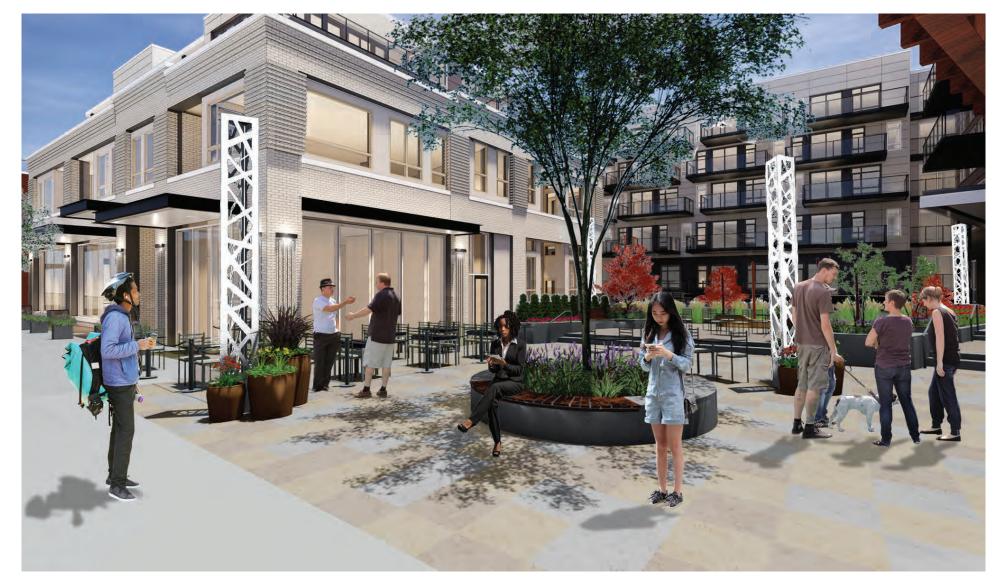

## 2. PLAZA | SECTION THROUGH SUNKEN COURTYARD AND PLAZA

2. PLAZA | RETAIL FRONTAGE SITE PLAN

2. PLAZA | RETAIL FRONTAGE

The plaza increases the amount of retail frontage.

RETAIL FRONTAGE WITH PLAZA

RETAIL FRONTAGE WITHOUT PLAZA

## 2. PLAZA | RETAIL FRONTAGE

28

2. PLAZA | RETAIL FRONTAGE

Retail frontage is over the 50% required.

TOTAL PLAZA FRONTAGE

PLAZA RETAIL FRONTAGE = 55%