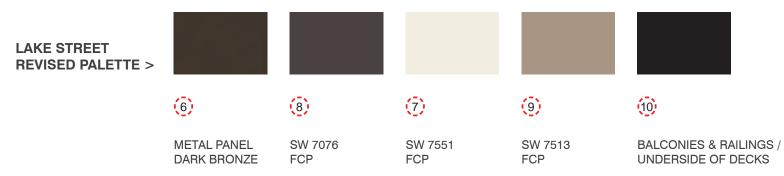

## 3. UPPER STORIES | COLOR PALETTE

COLOR 7
COLICR 7
CORIGINAL COLOR
SW 7006
EXTRA WHITE
CREPLACED WITH

SW 7551 GREEK VILLA

39

# 3. UPPER STORIES | COLOR PALETTE

^ Detail At Metal Decks

10

BALCONIES & RAILINGS / UNDERSIDE OF DECKS

^ Detail At Pre-cast Concrete Decks

10

BALCONIES & RAILINGS / UNDERSIDE OF DECKS

4. MATERIALS, COLORS, AND DETAILS | SITE PLAN