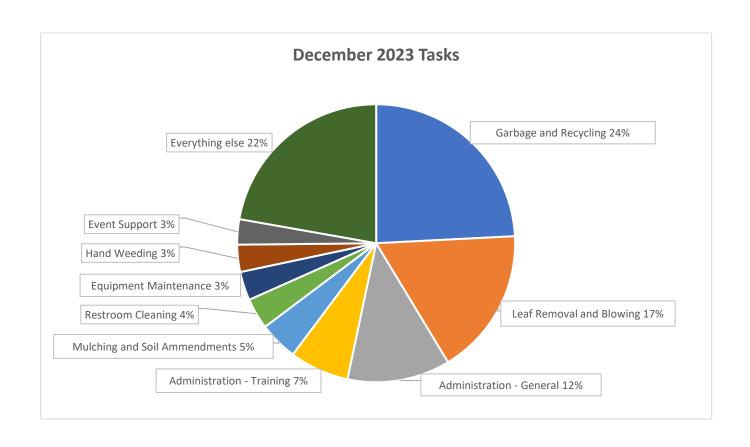

## Kirkland Parks Maintenance Report: December 2023 Labor Hours by Task

| Task                           | Labor Hours |
|--------------------------------|-------------|
| Administration - General       | 419.75      |
| Administration - Meetings      | 35.75       |
| Administration - Training      | 242.25      |
| Beach Maintenance              | 8.5         |
| Brush Clearing                 | 90          |
| Cemetery and Burial Services   | 84.75       |
| Cleaning                       | 93.75       |
| Contracted Crew Restoration of |             |
| Natural Areas                  | 4           |
| Equipment Maintenance          | 117         |
| Event Support                  | 103.25      |
| Garbage and Recycling          | 848         |
| Hand Weeding                   | 111         |
| Inspection                     | 72.75       |
| Installation                   | 36.5        |
| Inventory Management           | 22          |
| Leading                        | 11          |

| Task                              | Labor Hours |
|-----------------------------------|-------------|
| Leaf Removal and Blowing          | 601.5       |
| Mulching and Soil Ammendments     | 157.75      |
| Nursery Management                | 18.25       |
| Outreach and Education            | 1.5         |
| Pesticide Application             | 7.75        |
| Planting                          | 80.25       |
| Pool Maintenance                  | 2.5         |
| Pruning                           | 13.75       |
| Repair                            | 69.25       |
| Restroom Cleaning                 | 126.25      |
| Sport Field Maintenance           | 3.5         |
| Tree Inspection and Inventory     | 17.25       |
| Tree Removal and Chipping         | 86.25       |
| Turf Repair and Maintenance       | 17          |
| Winterization and Spring Start Up | 2.5         |
|                                   |             |
| Grand Total                       | 3505.5      |