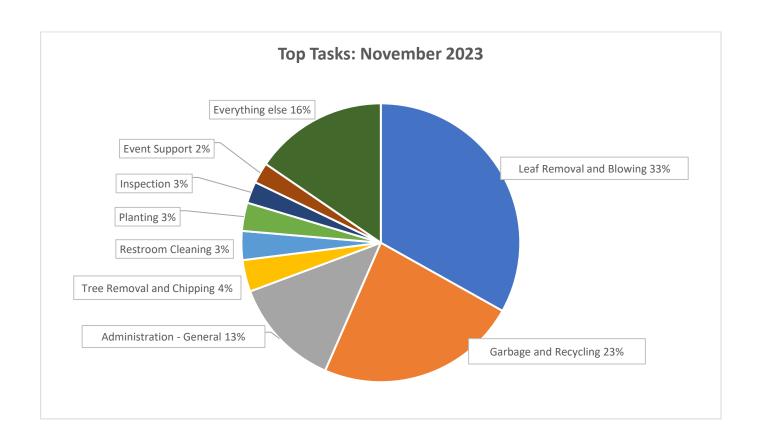

## Kirkland Parks Maintenance Report: November 2023 Labor Hours by Task

Task Labor Hours

| Task                           | Labor Hours |
|--------------------------------|-------------|
| Administration - General       | 496         |
| Administration - Meetings      | 30          |
| Administration - Training      | 62          |
| Brush Clearing                 | 40.25       |
| Cemetery and Burial Services   | 32          |
| Cleaning                       | 52.75       |
| Contracted Crew Restoration of |             |
| Natural Areas                  | 4.5         |
| Edging and Line Trimming       | 2.5         |
| Equipment Maintenance          | 73          |
| Event Support                  | 93.5        |
| Garbage and Recycling          | 907.75      |
| Hand Weeding                   | 9           |
| Inspection                     | 97.25       |
| Installation                   | 7.75        |
| Inventory Management           | 1.5         |
| Leading                        | 1           |

| Task                              | Labor Hours |
|-----------------------------------|-------------|
| Leaf Removal and Blowing          | 1284.75     |
| Mowing                            | 39          |
| Mulching and Soil Ammendments     | 35.75       |
| Nursery Management                | 51.5        |
| Outreach and Education            | 0.5         |
| Pesticide Application             | 12.25       |
| Planting                          | 127.25      |
| Pruning                           | 25          |
| Repair                            | 60.5        |
| Restroom Cleaning                 | 130.25      |
| Snow Removal and De-Icing         | 4.5         |
| Tree Inspection and Inventory     | 4           |
| Tree Removal and Chipping         | 142.5       |
| Turf Repair and Maintenance       | 5           |
| Watering                          | 2.5         |
| Winterization and Spring Start Up | 42          |
| Grand Total                       | 3878        |