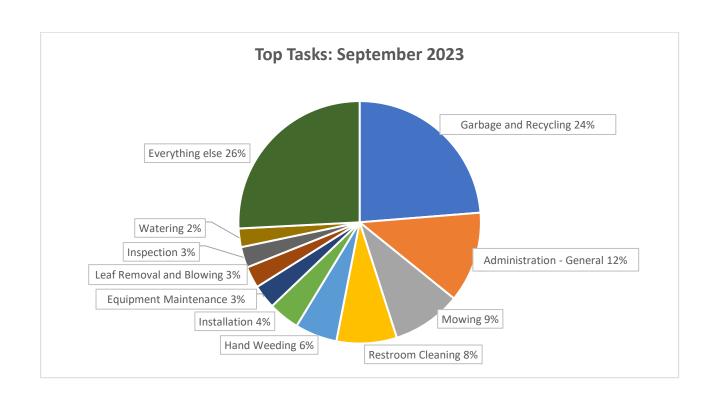

## Kirkland Parks Maintenance Report: September 2023 Labor Hours by Task

| Task                           | Labor Hours |
|--------------------------------|-------------|
| Administration - General       | 514.75      |
| Administration - Meetings      | 102         |
| Administration - Training      | 38.25       |
| Beach Maintenance              | 26.75       |
| Brush Clearing                 | 45          |
| Cemetery and Burial Services   | 17          |
| Cleaning                       | 96.5        |
| Contracted Crew Restoration of |             |
| Natural Areas                  | 1           |
| Edging and Line Trimming       | 49.25       |
| Equipment Maintenance          | 136.25      |
| Event Support                  | 79.25       |
| Garbage and Recycling          | 1011.05     |
| Hand Weeding                   | 239.2       |
| Inspection                     | 118         |
| Installation                   | 177         |
| Inventory Management           | 15          |
| Leading                        | 13          |
| Leaf Removal and Blowing       | 122.75      |

| Task                              | Labor Hours |
|-----------------------------------|-------------|
| Mowing                            | 393.25      |
| Mulching and Soil Ammendments     | 33.25       |
| Nursery Management                | 2.75        |
| Outreach and Education            | 12          |
| Pesticide Application             | 48.25       |
| Planting                          | 26.25       |
| Pool Maintenance                  | 5.5         |
| Pruning                           | 70          |
| Repair                            | 93.25       |
| Restroom Cleaning                 | 343         |
| Sport Field Game Setup            | 75.75       |
| Sport Field Maintenance           | 87.75       |
| Tree Inspection and Inventory     | 40.25       |
| Tree Removal and Chipping         | 90.25       |
| Turf Repair and Maintenance       | 25.25       |
| Water Chemistry                   | 5.25        |
| Watering                          | 105.75      |
| Winterization and Spring Start Up | 1           |
| Grand Total                       | 4260.75     |