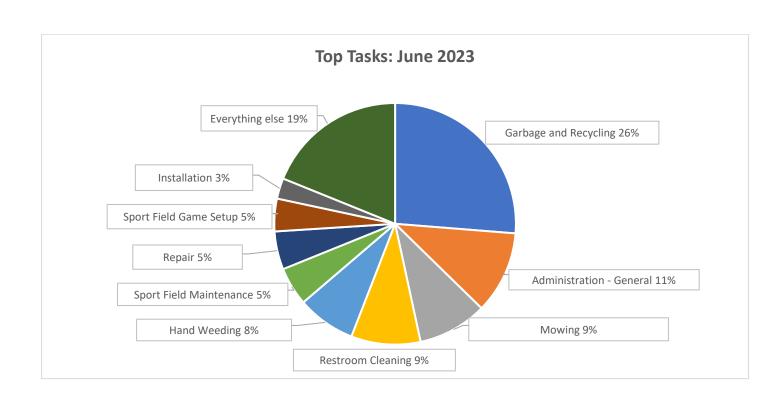

## Kirkland Parks Maintenance Report: June 2023 Labor Hours by Task

| Task                           | Labor Hours |
|--------------------------------|-------------|
| Administration - General       | 635.5       |
| Administration - Meetings      | 34.5        |
| Administration - Training      | 17.25       |
| Beach Maintenance              | 4           |
| Brush Clearing                 | 72.5        |
| Cemetery and Burial Services   | 44.5        |
| Cleaning                       | 112.25      |
| Contracted Crew Restoration of |             |
| Natural Areas                  | 1.5         |
| Edging and Line Trimming       | 96.25       |
| Equipment Maintenance          | 92          |
| Event Support                  | 83.25       |
| Garbage and Recycling          | 1511.25     |
| Hand Weeding                   | 451.25      |
| Insane Impact LED              | 4           |
| Inspection                     | 119.5       |
| Installation                   | 158.5       |
| Inventory Management           | 15          |
| Leading                        | 19.5        |

| Task                          | Labor Hours |
|-------------------------------|-------------|
| Leaf Removal and Blowing      | 34          |
| Mowing                        | 535.00      |
| Mulching and Soil Ammendments | 56          |
| Outreach and Education        | 1           |
| Pesticide Application         | 14.5        |
| Planting                      | 15.25       |
| Pool Maintenance              | 12.25       |
| Pruning                       | 77.5        |
| Repair                        | 294         |
| Restroom Cleaning             | 534         |
| Sport Field Game Setup        | 251.5       |
| Sport Field Maintenance       | 296         |
| Tree Inspection and Inventory | 6.5         |
| Tree Removal and Chipping     | 11          |
| Turf Repair and Maintenance   | 42.75       |
| Water Chemistry               | 41.25       |
| Watering                      | 58.5        |
|                               |             |
| Grand Total                   | 5735.5      |