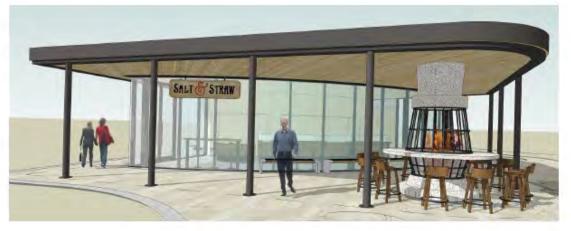

# Get to Know SALT & STRAW

Salt & Straw is a farm-to-cone ice cream company whose ice cream is handmade in small-batches using only all-natural dairy with the best local, sustainable and organic ingredients Oregon has to offer, as well as imported flavors from small, handpicked farms and producers around the world.

The company was founded in 2011 and is headquartered in Portland, Oregon with stores in Los Angeles and San Francisco, California.