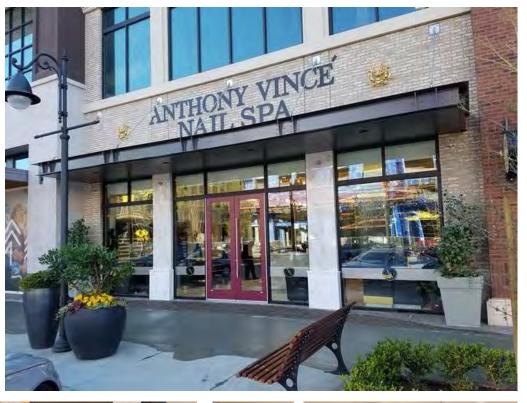

#### SPOTLIGHT ON SELF-CARE

# Anthony Vince Nail Spa

Founded in 2004, Anthony Vince Nail Spa is a premier nail care destination that performs spa-related services including manicures, pedicures, waxing, facials and massages in a beautiful setting. The company boasts that they consistently strive for perfection and craft of their technique and services.

Under visionary leadership, the salon has grown from 1 location to more than 50 locations across the country.