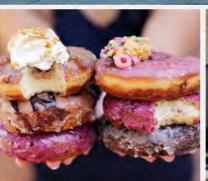

# Get to Know SALT & STRAW

Salt & Straw is a farm-to-cone ice cream company whose ice cream is handmade in small-batches using only all-natural dairy with the best local, sustainable and organic ingredients Oregon has to offer, as well as imported flavors from small, handpicked farms and producers around the world.

The company was founded in 2011 and is headquartered in Portland, Oregon with stores in Los Angeles and San Francisco, California.