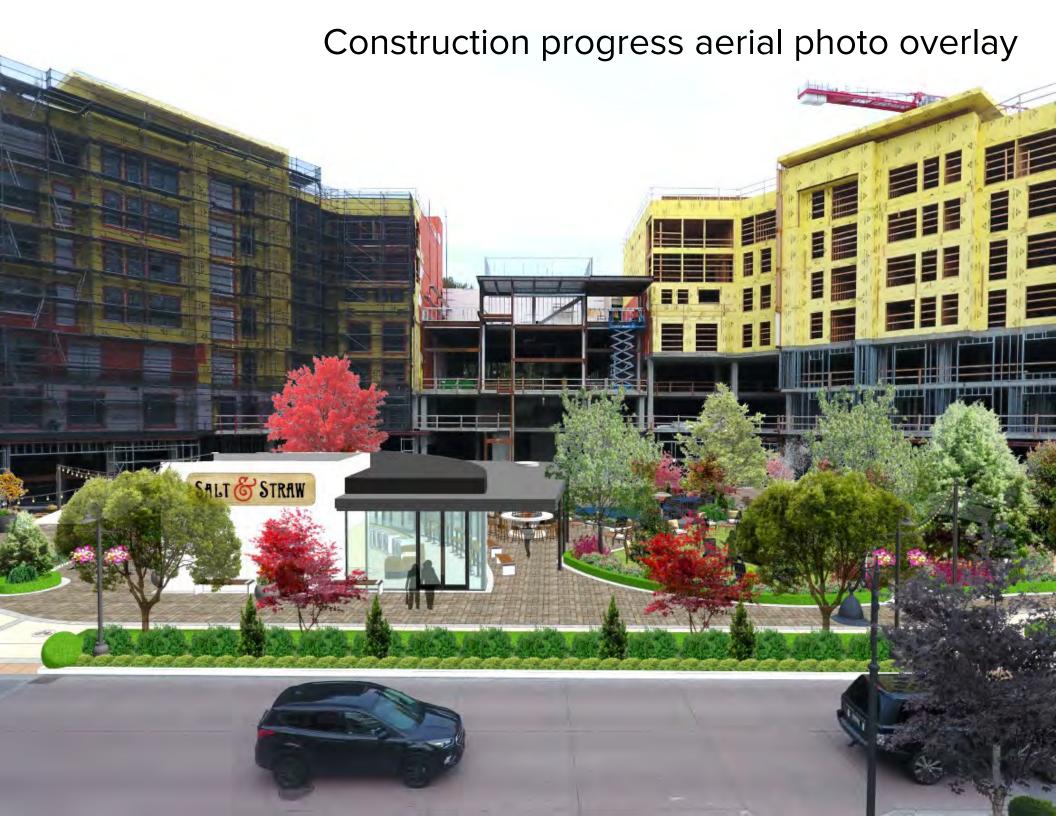

# Get to Know SALT & STRAW

Salt & Straw is a farm-to-cone ice cream company whose ice cream is handmade in small-batches using only all-natural dairy with the best local, sustainable and organic ingredients Oregon has to offer, as well as imported flavors from small, handpicked farms and producers around the world.

The company was founded in 2011 and is headquartered in Portland, Oregon with stores in Los Angeles and San Francisco, California.