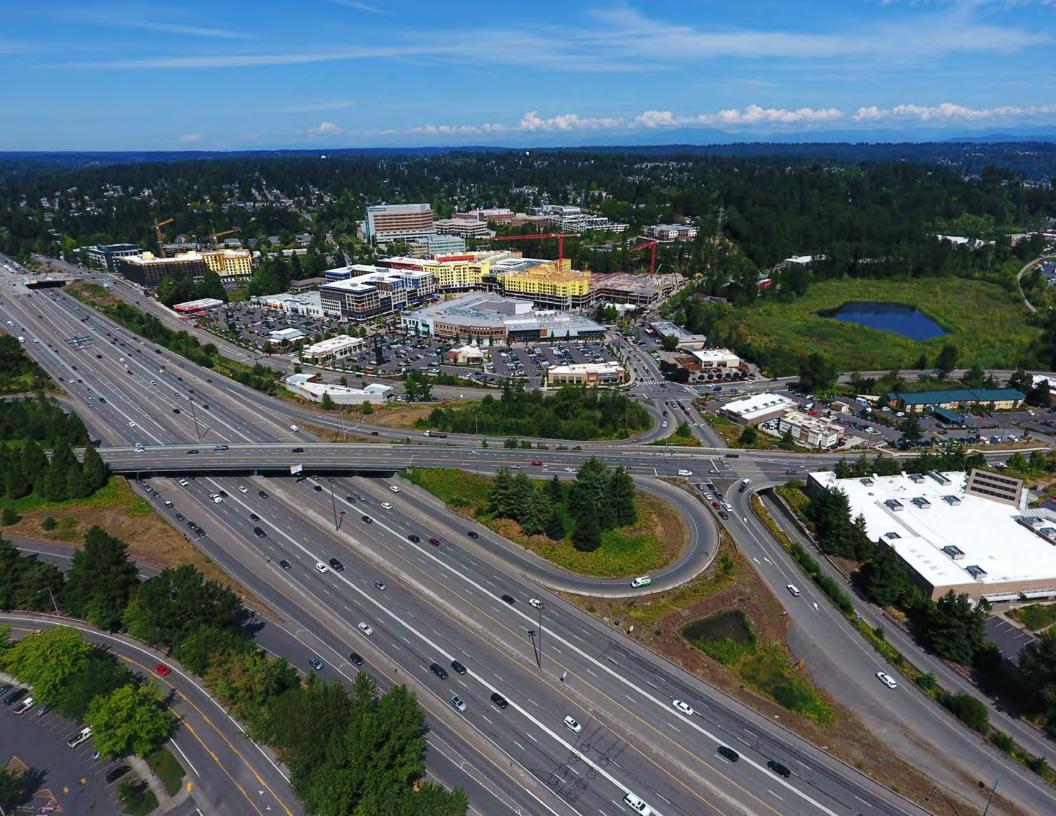

# Phase II (aka "the Upper Mall") East of 120<sup>th</sup> Avenue

Phase I (aka "the Lower Mall") West of 120<sup>th</sup> Avenue