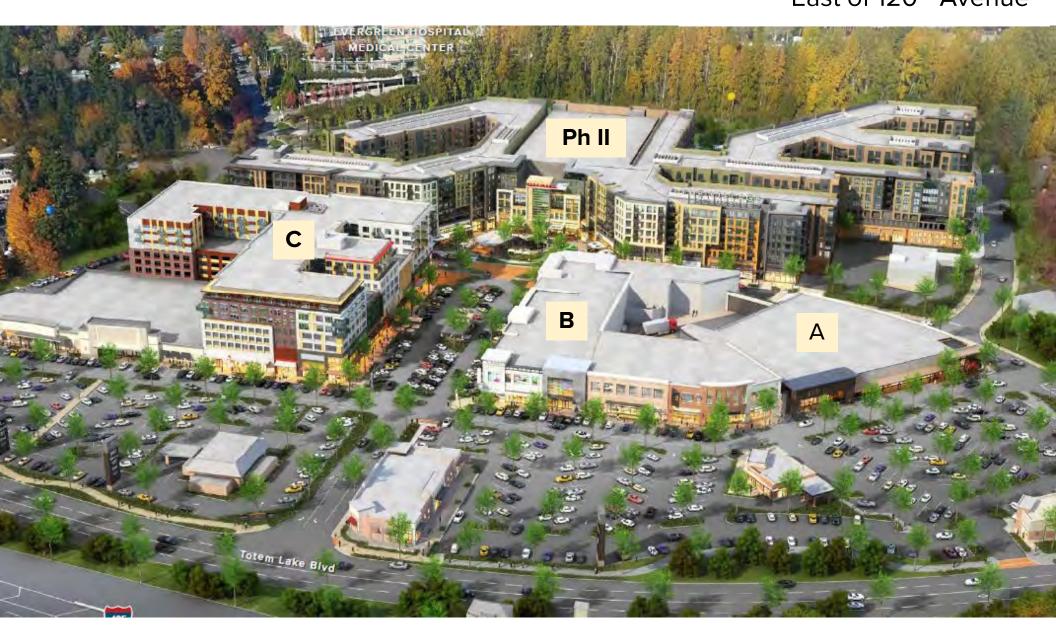

# Phase II (aka "the Upper Mall") East of 120<sup>th</sup> Avenue

Phase I (aka "the Lower Mall") West of 120<sup>th</sup> Avenue