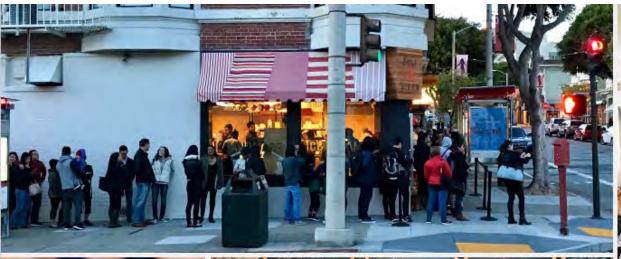

# Get to Know SALT & STRAW

Salt & Straw is a farm-to-cone ice cream company whose ice cream is handmade in small-batches using only all-natural dairy with the best local, sustainable and organic ingredients Oregon has to offer, as well as imported flavors from small, handpicked farms and producers around the world.

The company was founded in 2011 and is headquartered in Portland, Oregon with stores in Los Angeles and San Francisco, California.