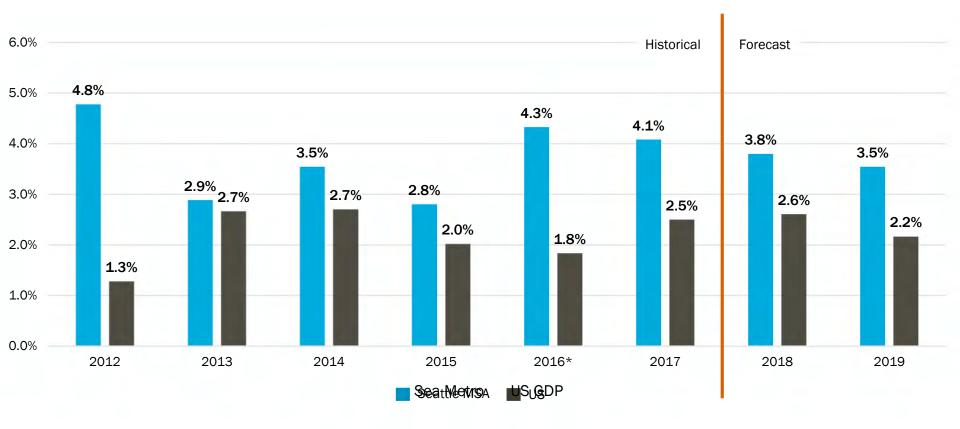

**Chris Mefford** 

### Kirkland Business Roundtable

April 11, 2018

#### **Contents**

#### Content

- Productivity & Revenues
- Exports
- Jobs
- Creative Economy
- Population

# What does growth look like in the next few years?

- Jobs in demand and why
- Regional strengths, challenges, and opportunities

## **Productivity & Revenues**

#### **Productivity: Gross Domestic Product**



## **Exports**

#### **Circular Flows of the Economy**



#### **Total Washington Exports by Commodity or Merchandise**



AEROSPACE \$42.3 BILLION



ELECTRONICS
Sound Equimpent, TV Equipment, Parts, Etc.
\$2.7 BILLION



\$1.4 BILLION



SEEDS SILLION



MINERAL FUELS, OIL \$2.3 BILLION



WOOD & Articles of Wood, Wood Charcoal \$1.3 BILLION



\$4.2 BILLION



OPTIC Photo, Medical or Surgical Instruments, Etc. \$2.0BILLION



\$11.6 BILLION



PARTS
Nuclear Reactors, Boilers, Machinery, Etc.

\$2.8 BILLION



VEHICLES & Parts, Except Railway or Tramway \$1.4 BILLION



TOTAL, ALL EXPORTS \$77.0 BILLION

#### **Washington Aerospace Exports**





Source: U.S. Census Bureau, 2018.

#### **Washington Non-Aerospace Exports**



Source: U.S. Census Bureau, 2018.

#### Merchandise and Commo