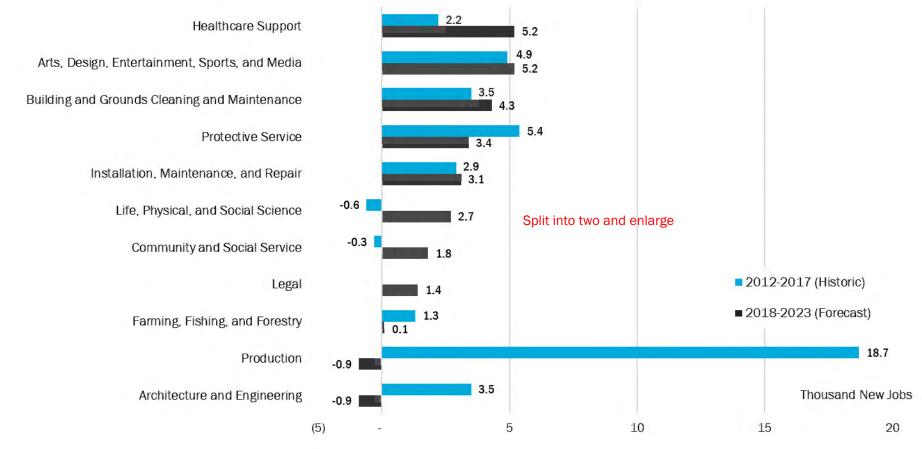

E** 



232,600



225,600



**OTHER** 

MANUFACTURING 165,800



104,000

MARITIME 72,300

#### **Major Industries in Washington**

Percent of Export Jobs by Industry



#### **King County Employment by Establishment Size**

2017



Sources: QCEW, Washington State Employment Security Department, 2018. Note: Small Businesses are defined as firms employing fewer than 100 employees.

#### **Jobs (Central Puget Sound Region)**

1970-2040



#### **Jobs (Seattle-Bellevue-Everett)**

2001-2023



#### **Job Growth (King County)**



#### Jobs by Industry (Seattle-Bellevue-Everett)



#### **Jobs by Occupations (Seattle-Bellevue-Everett)**



Sources: Washington State Employment Security Department; Bureau of Labor Statistics; 2012-2023

#### **Jobs by Occupations (Seattle-Bellevue-Everett)**



## **Creative Economy**

#### **Creative Economy of King County**



**PROFESSIONAL BUSINESS SERVICES** 15,300 **OTHER SERVICES** 6,900

7,100

RECREATION.

ACCOMMODATION

& FOOD SERVICES

LIFE **SCIENCES** 4,500 **GOVERNMENT a** 2,800



**EDUCATION** 





1,900









**120,400** Total Creative Economy Jobs

#### **Creative Economy Industries and Jobs, King County**



#### **Creative Industries**

- Advertising
- Architectural and related
- Culture and heritage, including libraries
- Design
- Film, video and sound
- Independent artists
- Internet broadcasting and publishing
- Music production, distribution and sales
- Performing arts and entertainment
- Printing and publishing
- Television and radio



#### **Creative Jobs**

- Actors
- Architects (including landscape)
- Art direct