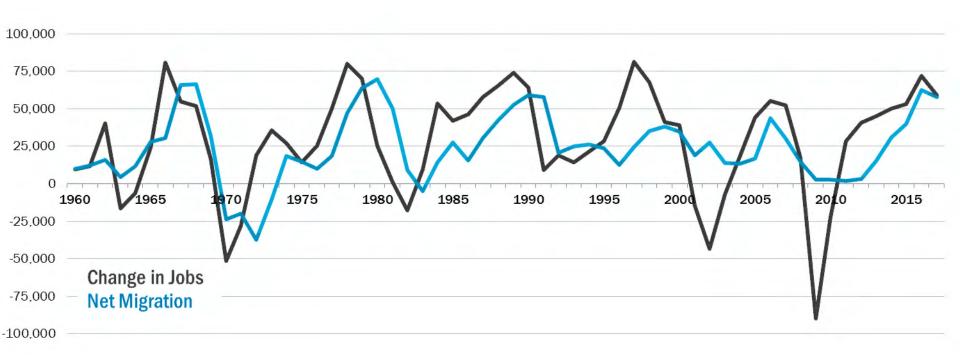

#### **Jobs and People**

Change in Jobs & Net Migration, Central Puget Sound Region

Source: Office of Financial Management, 2018.