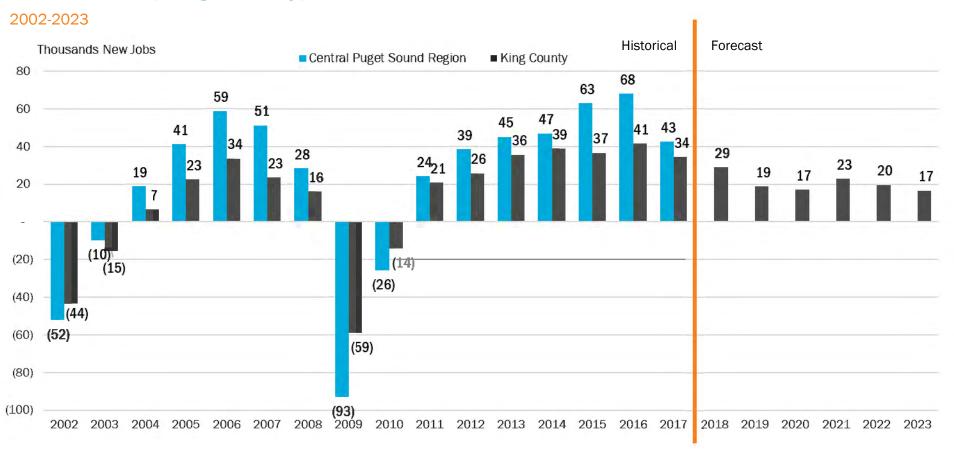

N, **ACCOMMODATION** & FOOD SERVICES



499,800

FINANCE, INSURANCE & REAL ESTATE (FIRE) 368,100



**OTHER SERVICES** 



350,000

**EDUCATION** 



330,900

GOVERNMENT



312,700

**PROFESSIONAL BUSINESS SERVICES** 

269,800

NATURAL

**RESOURCES &** 

**AGRICULTURE** 



232,600



225,600



**OTHER** 

MANUFACTURING 165,800



104,000

MARITIME 72,300

#### **Major Industries in Washington**

Percent of Export Jobs by Industry



#### **King County Employment by Establishment Size**

2017



Sources: QCEW, Washington State Employment Security Department, 2018. Note: Small Businesses are defined as firms employing fewer than 100 employees.

#### **Jobs (Central Puget Sound Region)**

1970-2040



#### **Jobs (Seattle-Bellevue-Everett)**

2001-2023



#### **Job Growth (King County)**



#### Jobs by Industry (Seattle-Bellevue-Everett)



#### **Jobs by Occupations (Seattle-Bellevue-Everett)**



Sources: Washington State Employment Security Department; Bureau of Labor Statistics; 2012-2023

#### **Jobs by Occupations (Seattle-Bellevue-Everett)**



## **Creative Economy**

#### **Creative Economy of King County**



**PROFESSIONAL BUSINESS SERVICES** 15,300 **OTHER SERVICES** 6,900

7,100

RECREATION.

ACCOMMODATION

& FOOD SERVICES

LIFE **SCIENCES** 4,500 **GOVERNMENT a** 2,800



**EDUCATION** 





1,900









**120,400** Total Creative Economy Jobs

#### **Creative Economy Industries and Jobs, King County**



#### **Creative Industries**

- Advertising
- Architectural and related
- Culture and heritage, including libraries
- Design
- Film, video and sound
- Ind