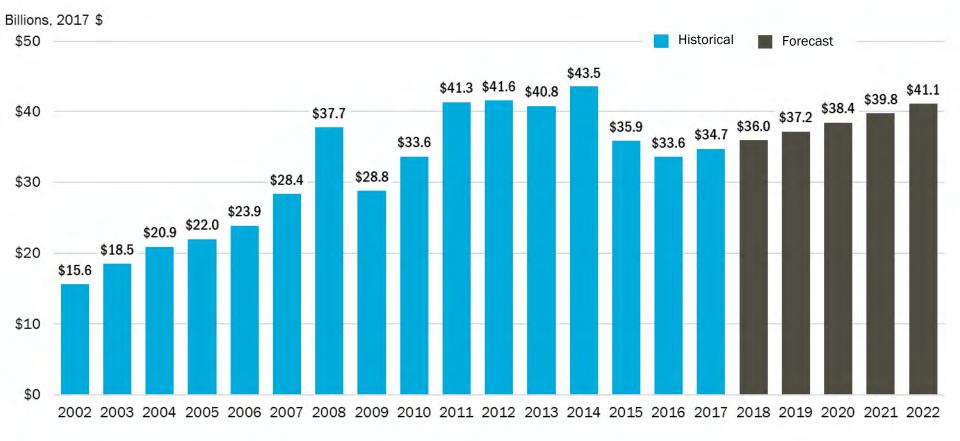

**



#### **Total Washington Exports by Commodity or Merchandise**



AEROSPACE \$42.3 BILLION



ELECTRONICS
Sound Equimpent, TV Equipment, Parts, Etc.
\$2.7 BILLION



\$1.4 BILLION



SEEDS SILLION



MINERAL FUELS, OIL \$2.3 BILLION



WOOD & Articles of Wood, Wood Charcoal \$1.3 BILLION



\$4.2 BILLION



OPTIC Photo, Medical or Surgical Instruments, Etc. \$2.0BILLION



\$11.6 BILLION



PARTS
Nuclear Reactors, Boilers, Machinery, Etc.

\$2.8 BILLION



VEHICLES & Parts, Except Railway or Tramway \$1.4 BILLION



TOTAL, ALL EXPORTS \$77.0 BILLION

#### **Washington Aerospace Exports**





Source: U.S. Census Bureau, 2018.

#### **Washington Non-Aerospace Exports**



Source: U.S. Census Bureau, 2018.

#### Merchandise and Commodities: Washington Exports

Non Aerospace, 2002-2022



### **Jobs**

#### **Major Industries in Washington**

**4,326,400** Total Jobs

### **RETAIL &** WHOLESALE



615,900

### **HEALTHCARE**



523,700

RECREATION, **ACCOMMODATION** & FOOD SERVICES



499,800

FINANCE, INSURANCE & REAL ESTATE (FIRE) 368,100



**OTHER SERVICES** 



350,000

**EDUCATION** 



330,900

GOVERNMENT



312,700

**PROFESSIONAL BUSINESS SERVICES** 

269,800

NATURAL

**RESOURCES &** 

**AGRICULTURE** 



232,600



225,600



**OTHER** 

MANUFACTURING 165,800



104,000

MARITIME 72,300

#### **Major Industries in Washington**

Percent of Export Jobs by Industry



#### **King County Employment by Establishment Size**

2017



Sources: QCEW, Washington State Employment Security Department, 2018. Note: Small Businesses are defined as firms employing fewer than 1