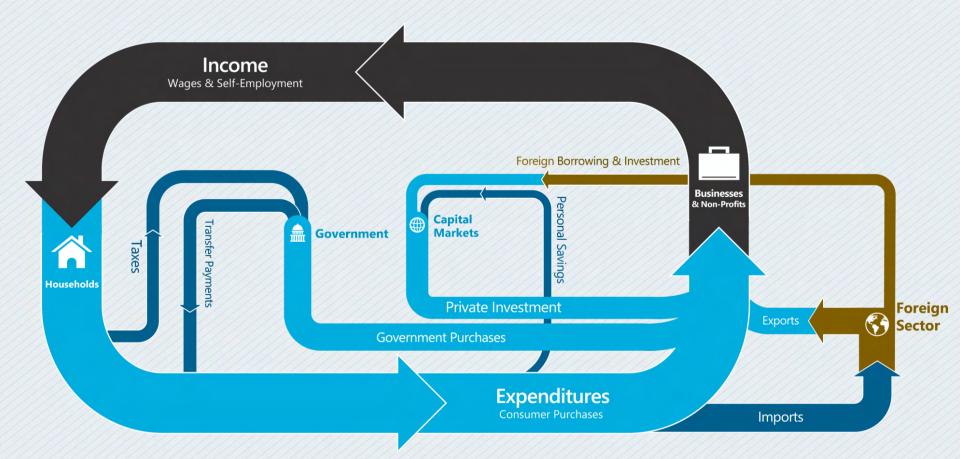

**Chris Mefford** 

### Kirkland Business Roundtable

April 11, 2018

#### **Contents**

#### Content

- Productivity & Revenues
- Exports
- Jobs
- Creative Economy
- Population

# What does growth look like in the next few years?

- Jobs in demand and why
- Regional strengths, challenges, and opportunities

## **Productivity & Revenues**

#### **Productivity: Gross Domestic Product**



## **Exports**

#### **Circular Flows of the Economy**



#### **Total Washington Exports by Commodity or Merchandise**



AEROSPACE \$42.3 BILLION



ELECTRONICS
Sound Equimpent, TV Equipment, Parts, Etc.
\$2.7 BILLION



\$1.4 BILLION



SEEDS SILLION



MINERAL FUELS, OIL \$2.3 BILLION



WOOD & Articles of Wood, Wood Charcoal \$1.3 BILLION



\$4.2 BILLION



OPTIC Photo, Medical or Surgical Instruments, Etc. \$2.0BILLION



\$11.6 BILLION



PARTS
Nuclear Reactors, Boilers, Machinery, Etc.

\$2.8 BILLION



VEHICLES & Parts, Except Railway or Tramway \$1.4 BILLION



TOTAL, ALL EXPORTS \$77.0 BILLION

#### **Washington Aerospace Exports**





Source: U.S. Census Bureau, 2018.

#### **Washington Non-Aerospace Exports**



Source: U.S. Census Bureau, 2018.

#### Merchandise and Commodities: Washington Exports

Non Aerospace, 2002-2022



##