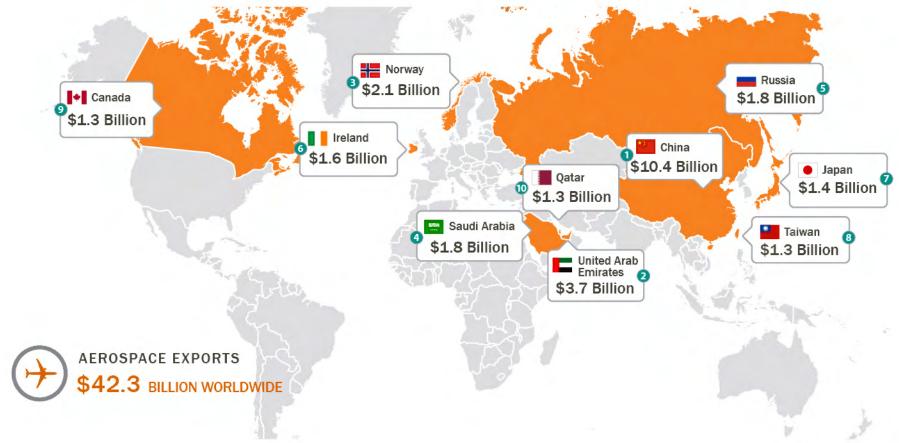

nd and why
- Regional strengths, challenges, and opportunities

## **Productivity & Revenues**

#### **Productivity: Gross Domestic Product**



## **Exports**

#### **Circular Flows of the Economy**



#### **Total Washington Exports by Commodity or Merchandise**



AEROSPACE \$42.3 BILLION



ELECTRONICS
Sound Equimpent, TV Equipment, Parts, Etc.
\$2.7 BILLION



\$1.4 BILLION



SEEDS SILLION



MINERAL FUELS, OIL \$2.3 BILLION



WOOD & Articles of Wood, Wood Charcoal \$1.3 BILLION



\$4.2 BILLION



OPTIC Photo, Medical or Surgical Instruments, Etc. \$2.0BILLION



\$11.6 BILLION



PARTS
Nuclear Reactors, Boilers, Machinery, Etc.

\$2.8 BILLION



VEHICLES & Parts, Except Railway or Tramway \$1.4 BILLION



TOTAL, ALL EXPORTS \$77.0 BILLION

#### **Washington Aerospace Exports**





Source: U.S. Census Bureau, 2018.

#### **Washington Non-Aerospace Exports**



Source: U.S. Census Bureau, 2018.

#### Merchandise and Commodities: Washington Exports

Non Aerospace, 2002-2022



### **Jobs**

#### **Major Industries in Washington**

**4,326,400** Total Jobs

### **RETAIL &** WHOLESALE



615,900

### **HEALTHCARE**



523,700

RECREATION, **ACCOMMODATION** & FOOD SERVICES



499,800

FINANCE, INSURANCE & REAL ESTATE (FIRE) 368,100



**OTHER SERVICES** 



350,000

**EDUCATION** 



330,900

GOVERNMENT



312,700

**PROFESSIONAL BUSINESS SERVICES** 

269,800

NATURAL

**RESOURCES &** 

**AGRICULTURE** 



232,600



225,600



**OTHER** 

MANUFACTURING 165,800



104,000

MARITIME 72,300

#### **Major Industries in Washington**

Percent of Export Jobs by Industry



##