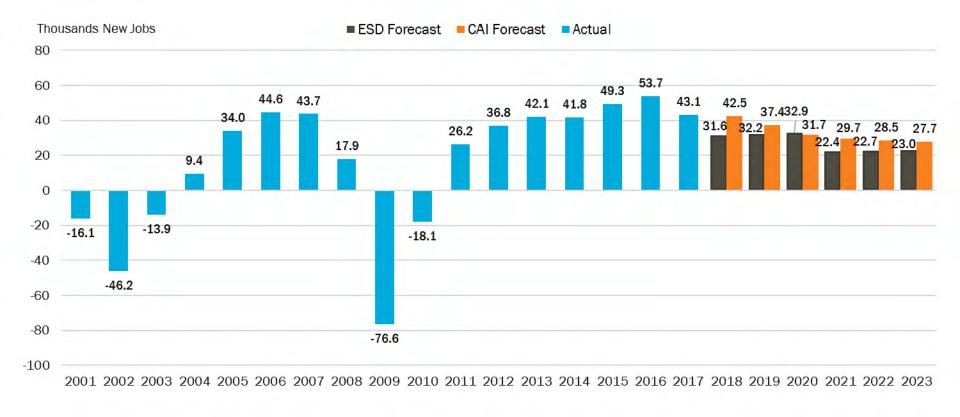

**HEALTHCARE**



523,700

RECREATION, **ACCOMMODATION** & FOOD SERVICES



499,800

FINANCE, INSURANCE & REAL ESTATE (FIRE) 368,100



**OTHER SERVICES** 



350,000

**EDUCATION** 



330,900

GOVERNMENT



312,700

**PROFESSIONAL BUSINESS SERVICES** 

269,800

NATURAL

**RESOURCES &** 

**AGRICULTURE** 



232,600



225,600



**OTHER** 

MANUFACTURING 165,800



104,000

MARITIME 72,300

#### **Major Industries in Washington**

Percent of Export Jobs by Industry



#### **King County Employment by Establishment Size**

2017



Sources: QCEW, Washington State Employment Security Department, 2018. Note: Small Businesses are defined as firms employing fewer than 100 employees.

#### **Jobs (Central Puget Sound Region)**

1970-2040



#### **Jobs (Seattle-Bellevue-Everett)**

2001-2023



#### **Job Growth (King County)**



#### Jobs by Industry (Seattle-Bellevue-Everett)



#### **Jobs by Occupations (Seattle-Bellevue-Everett)**



Sources: Washington State Employment Security Department; Bureau of Labor Statistics; 2012-2023

#### **Jobs by Occupations (Seattle-Bellevue-Everett)**



## **Creative Economy**

#### **Creative Economy of King County**



**PROFESSIONAL BUSINESS SERVICES** 15,300 **OTHER SERVICES** 6,900

7,100

RECREATION.

ACCOMMODATION

& FOOD SERVICES

LIFE **SCIENCES** 4,500 **GOVERNMENT a** 2,800



**EDUCATION** 





1,900









**120,400** Total Creative Economy Jobs

#### **Creative Economy Industries and Jobs, King County**



#### **Creative Industries**

- Advertising
- Architectural and related
- Culture and heritage, including libraries
-