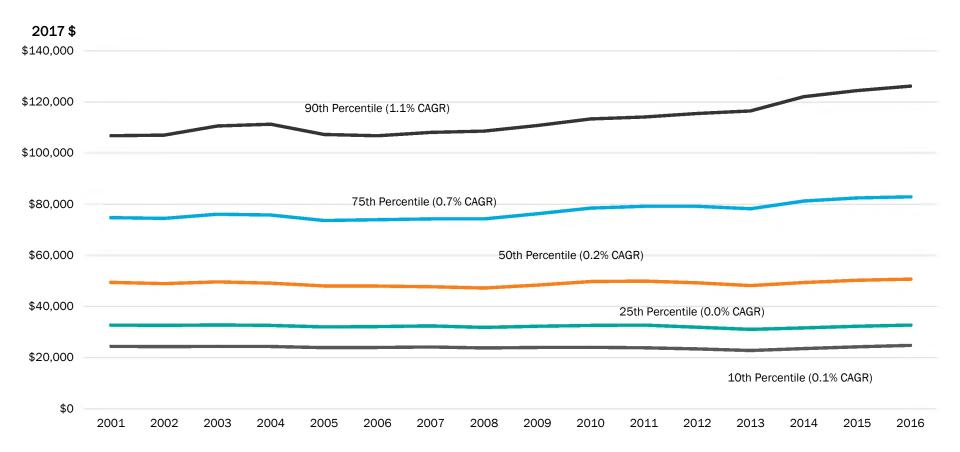

#### Wages & Incomes (Seattle-Bellevue-Everett)

Sources: Bureau of Labor Statistics, OES, 2018.