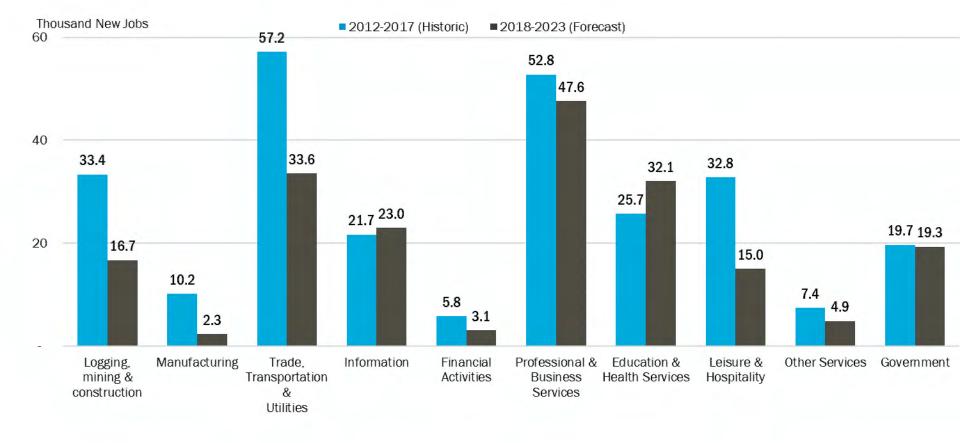

ANCE, INSURANCE & REAL ESTATE (FIRE) 368,100



**OTHER SERVICES** 



350,000

**EDUCATION** 



330,900

GOVERNMENT



312,700

**PROFESSIONAL BUSINESS SERVICES** 

269,800

NATURAL

**RESOURCES &** 

**AGRICULTURE** 



232,600



225,600



**OTHER** 

MANUFACTURING 165,800



104,000

MARITIME 72,300

#### **Major Industries in Washington**

Percent of Export Jobs by Industry



#### **King County Employment by Establishment Size**

2017



Sources: QCEW, Washington State Employment Security Department, 2018. Note: Small Businesses are defined as firms employing fewer than 100 employees.

#### **Jobs (Central Puget Sound Region)**

1970-2040



#### **Jobs (Seattle-Bellevue-Everett)**

2001-2023



#### **Job Growth (King County)**



#### Jobs by Industry (Seattle-Bellevue-Everett)



#### **Jobs by Occupations (Seattle-Bellevue-Everett)**



Sources: Washington State Employment Security Department; Bureau of Labor Statistics; 2012-2023

#### **Jobs by Occupations (Seattle-Bellevue-Everett)**



## **Creative Economy**

#### **Creative Economy of King County**



**PROFESSIONAL BUSINESS SERVICES** 15,300 **OTHER SERVICES** 6,900

7,100

RECREATION.

ACCOMMODATION

& FOOD SERVICES

LIFE **SCIENCES** 4,500 **GOVERNMENT a** 2,800



**EDUCATION** 





1,900









**120,400** Total Creative Economy Jobs

#### **Creative Economy Industries and Jobs, King County**



#### **Creative Industries**

- Advertising
- Architectural and related
- Culture and heritage, including libraries
- Design
- Film, video and sound
- Independent artists
- Internet broadcasting and publish