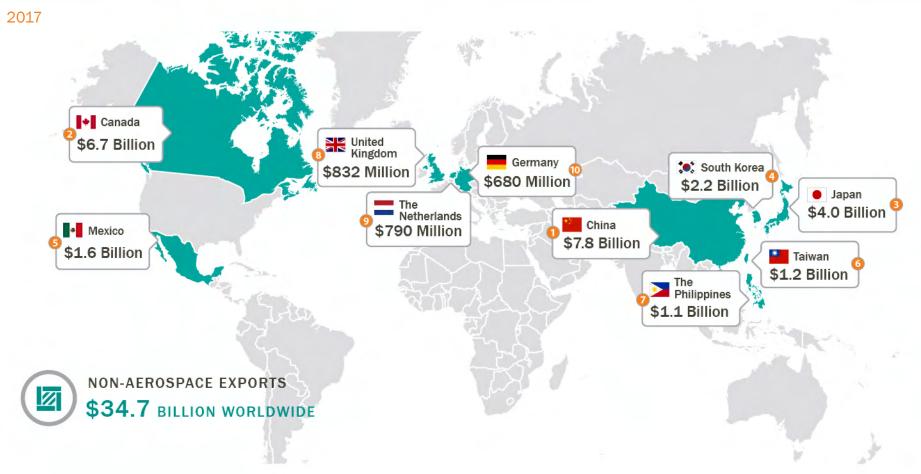

y & Revenues**

#### **Productivity: Gross Domestic Product**



## **Exports**

#### **Circular Flows of the Economy**



#### **Total Washington Exports by Commodity or Merchandise**



AEROSPACE \$42.3 BILLION



ELECTRONICS
Sound Equimpent, TV Equipment, Parts, Etc.
\$2.7 BILLION



\$1.4 BILLION



SEEDS SILLION



MINERAL FUELS, OIL \$2.3 BILLION



WOOD & Articles of Wood, Wood Charcoal \$1.3 BILLION



\$4.2 BILLION



OPTIC Photo, Medical or Surgical Instruments, Etc. \$2.0BILLION



\$11.6 BILLION



PARTS
Nuclear Reactors, Boilers, Machinery, Etc.

\$2.8 BILLION



VEHICLES & Parts, Except Railway or Tramway \$1.4 BILLION



TOTAL, ALL EXPORTS \$77.0 BILLION

#### **Washington Aerospace Exports**





Source: U.S. Census Bureau, 2018.

#### **Washington Non-Aerospace Exports**



Source: U.S. Census Bureau, 2018.

#### Merchandise and Commodities: Washington Exports

Non Aerospace, 2002-2022



### **Jobs**

#### **Major Industries in Washington**

**4,326,400** Total Jobs

### **RETAIL &** WHOLESALE



615,900

### **HEALTHCARE**



523,700

RECREATION, **ACCOMMODATION** & FOOD SERVICES



499,800

FINANCE, INSURANCE & REAL ESTATE (FIRE) 368,100



**OTHER SERVICES** 



350,000

**EDUCATION** 



330,900

GOVERNMENT



312,700

**PROFESSIONAL BUSINESS SERVICES** 

269,800

NATURAL

**RESOURCES &** 

**AGRICULTURE** 



232,600



225,600



**OTHER** 

MANUFACTURING 165,800



104,000

MARITIME 72,300

#### **Major Industries in Washington**

Percent of Export Jobs by Industry



#### **King County Employment by Establishment Size**

2017



Sources: QCEW, Wash