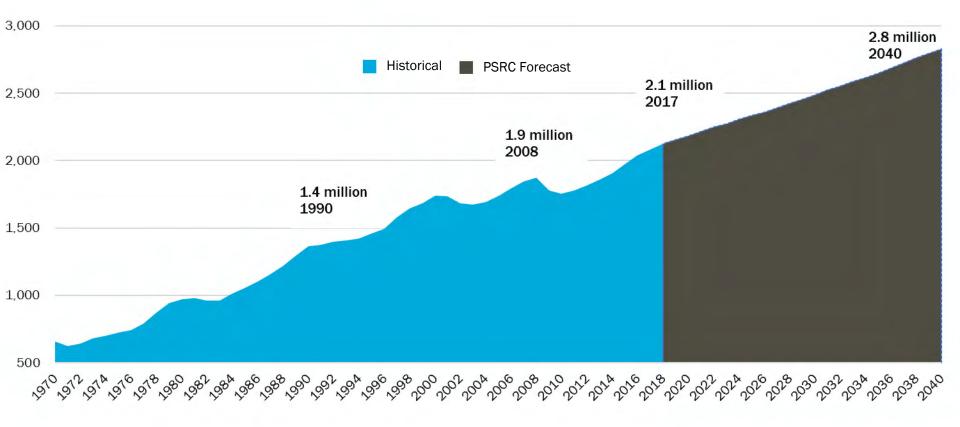

Total Jobs

### **RETAIL &** WHOLESALE



615,900

### **HEALTHCARE**



523,700

RECREATION, **ACCOMMODATION** & FOOD SERVICES



499,800

FINANCE, INSURANCE & REAL ESTATE (FIRE) 368,100



**OTHER SERVICES** 



350,000

**EDUCATION** 



330,900

GOVERNMENT



312,700

**PROFESSIONAL BUSINESS SERVICES** 

269,800

NATURAL

**RESOURCES &** 

**AGRICULTURE** 



232,600



225,600



**OTHER** 

MANUFACTURING 165,800



104,000

MARITIME 72,300

#### **Major Industries in Washington**

Percent of Export Jobs by Industry



#### **King County Employment by Establishment Size**

2017



Sources: QCEW, Washington State Employment Security Department, 2018. Note: Small Businesses are defined as firms employing fewer than 100 employees.

#### **Jobs (Central Puget Sound Region)**

1970-2040



#### **Jobs (Seattle-Bellevue-Everett)**

2001-2023



#### **Job Growth (King County)**



#### Jobs by Industry (Seattle-Bellevue-Everett)



#### **Jobs by Occupations (Seattle-Bellevue-Everett)**



Sources: Washington State Employment Security Department; Bureau of Labor Statistics; 2012-2023

#### **Jobs by Occupations (Seattle-Bellevue-Everett)**



## **Creative Economy**

#### **Creative Economy of King County**



**PROFESSIONAL BUSINESS SERVICES** 15,300 **OTHER SERVICES** 6,900

7,100

RECREATION.

ACCOMMODATION

& FOOD SERVICES

LIFE **SCIENCES** 4,500 **GOVERNMENT a** 2,800



**EDUCATION** 





1,900









**120,400** Total Creative Economy Jobs

#### **Creative Economy Industries and Jobs, King County**



#### **Creative Industries**

- Advertising
- Architectural an