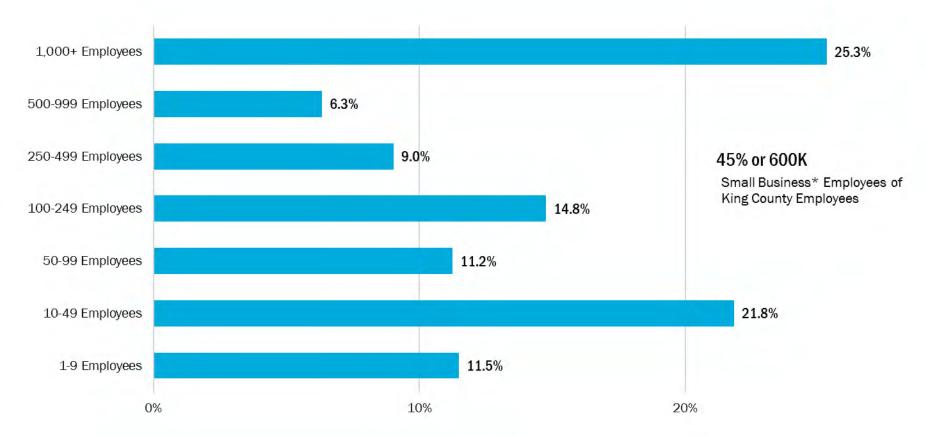

#### **King County Employment by Establishment Size**

2017

Sources: QCEW, Washington State Employment Security Department, 2018. Note: Small Businesses are defined as firms employing fewer than 100 employees.