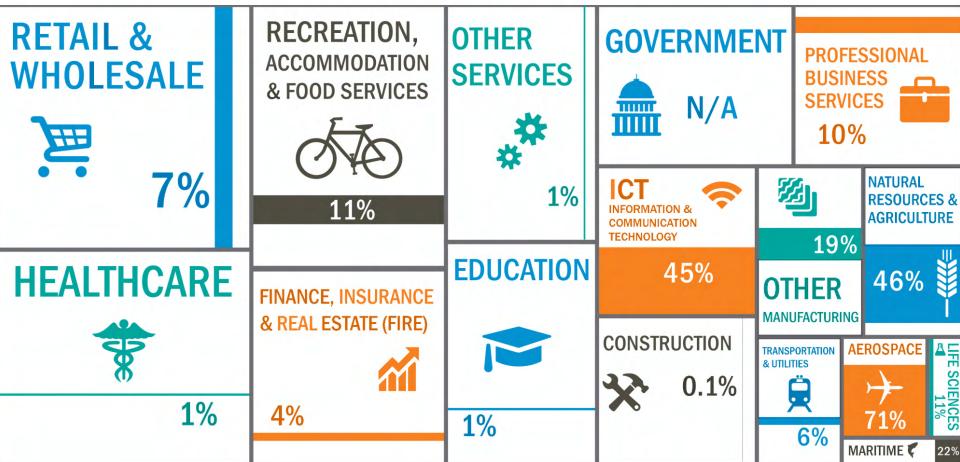

Source: U.S. Census Bureau, 2018.

#### **Washington Non-Aerospace Exports**



Source: U.S. Census Bureau, 2018.

#### Merchandise and Commodities: Washington Exports

Non Aerospace, 2002-2022



### **Jobs**

#### **Major Industries in Washington**

**4,326,400** Total Jobs

### **RETAIL &** WHOLESALE



615,900

### **HEALTHCARE**



523,700

RECREATION, **ACCOMMODATION** & FOOD SERVICES



499,800

FINANCE, INSURANCE & REAL ESTATE (FIRE) 368,100



**OTHER SERVICES** 



350,000

**EDUCATION** 



330,900

GOVERNMENT



312,700

**PROFESSIONAL BUSINESS SERVICES** 

269,800

NATURAL

**RESOURCES &** 

**AGRICULTURE** 



232,600



225,600



**OTHER** 

MANUFACTURING 165,800



104,000

MARITIME 72,300

#### **Major Industries in Washington**

Percent of Export Jobs by Industry



#### **King County Employment by Establishment Size**

2017



Sources: QCEW, Washington State Employment Security Department, 2018. Note: Small Businesses are defined as firms employing fewer than 100 employees.

#### **Jobs (Central Puget Sound Region)**

1970-2040



#### **Jobs (Seattle-Bellevue-Everett)**

2001-2023



#### **Job Growth (King County)**



#### Jobs by Industry (Seattle-Bellevue-Everett)



#### **Jobs by Occupations (Seattle-Bellevue-Everett)**



Sources: Washington State Employment Security Department; Bureau of Labor Statistics; 2012-2023

#### **Jobs by Occupations (Seattle-Bellevue-Everett)**



## **Creative Economy**

#### **Creative Economy of King County**



**PROFESSIONAL BUSINESS SERVICES** 15,300 **OTHER SERVICES** 6,900

7,100

RECREATION.

ACCOMMODATI