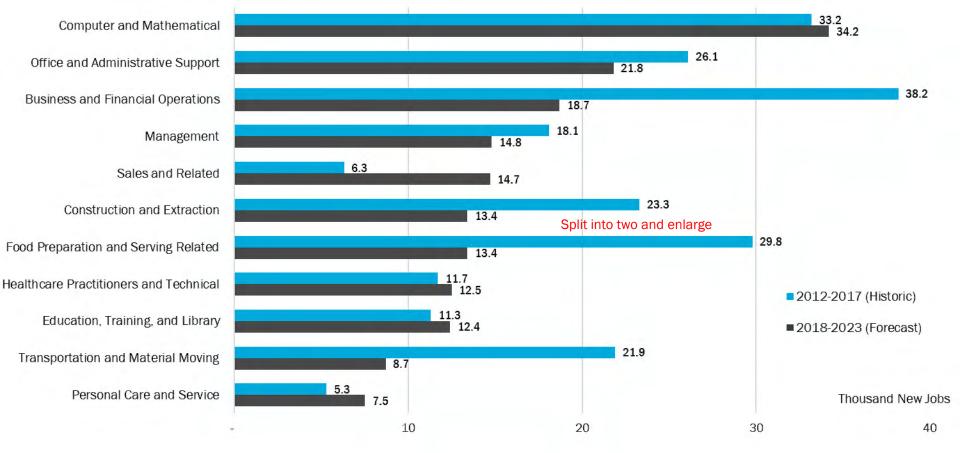

#### **Jobs by Occupations (Seattle-Bellevue-Everett)**

Sources: Washington State Employment Security Department; Bureau of Labor Statistics; 2012-2023