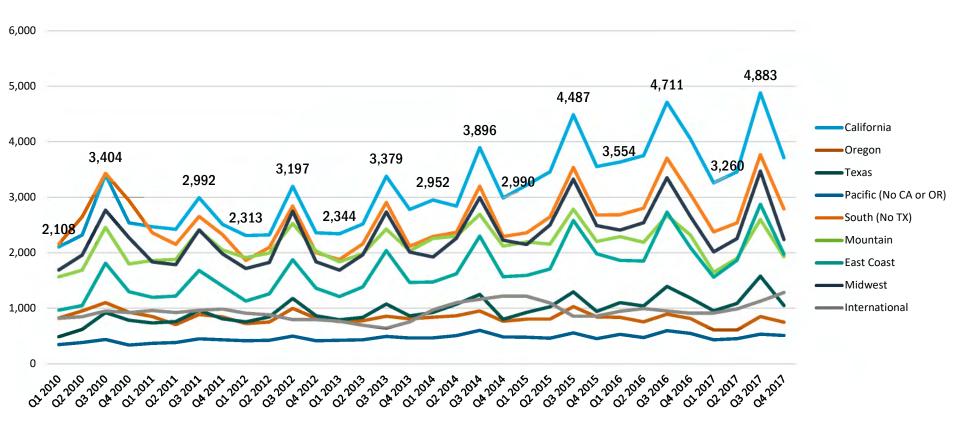

#### **Migrations to King County**

By Origin of Newly Issued King County Driver's Licenses, 2017

#### Origin of Newly Issued King County Driver's Licenses

Source: DOL WA 2018

30