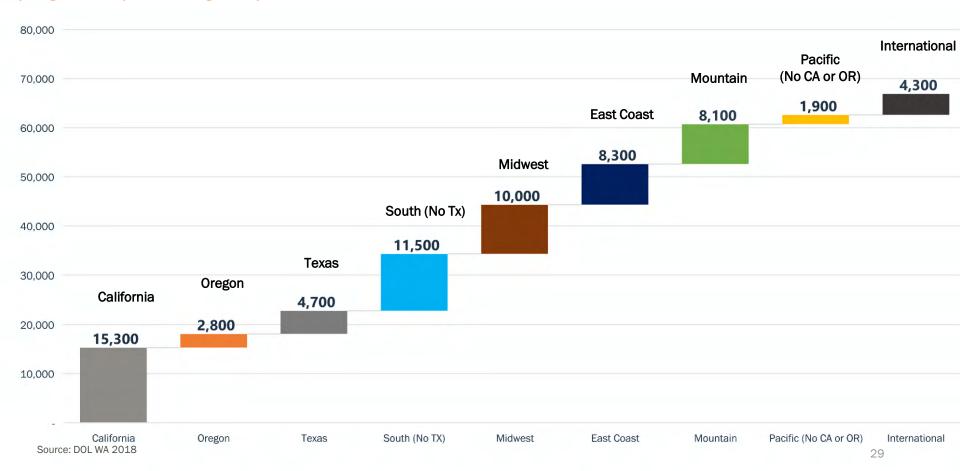

#### **Migrations to King County**

By Origin of Newly Issued King County Driver's Licenses, 2017

#### Origin of Newly Issued King County Driver's Licenses

Source: DOL WA 2018

30