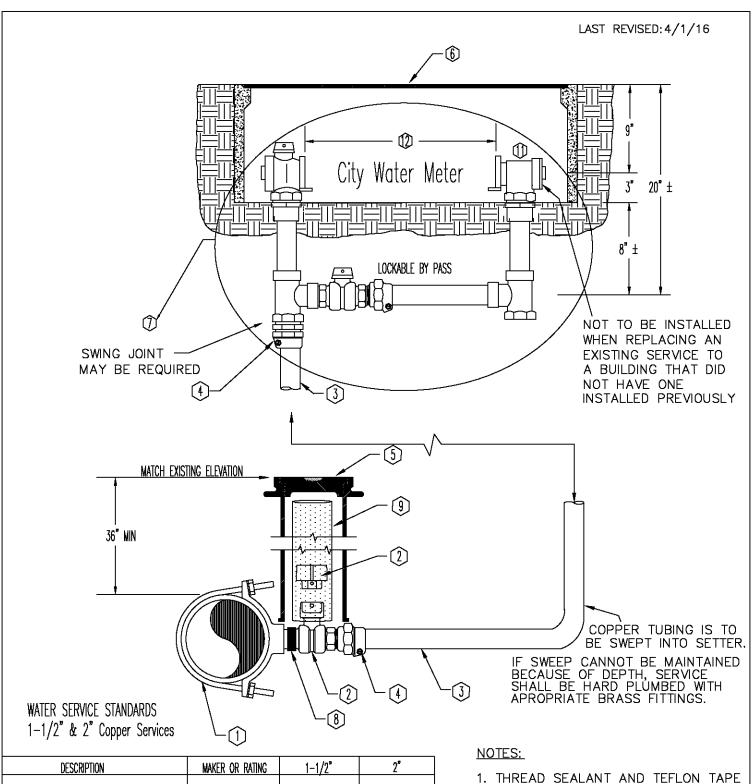

| MAKER OR RATING                              | 1-1/2*                                                                                                           | 2"                                                                                                                                               |
|----------------------------------------------|------------------------------------------------------------------------------------------------------------------|--------------------------------------------------------------------------------------------------------------------------------------------------|
| Romac or Equal<br>Ford or equal<br>ASTM B-88 | 202 IPT<br>B11-666 w/Qt67                                                                                        | 202 IPT<br>B11-777 w/Qt67                                                                                                                        |
|                                              | C84-66                                                                                                           | C84-77                                                                                                                                           |
|                                              |                                                                                                                  |                                                                                                                                                  |
| '                                            |                                                                                                                  | 4774 471                                                                                                                                         |
| Carson or Equal                              | 1324-15L                                                                                                         | 1324-15L                                                                                                                                         |
| Ford or Equal                                | VBH86-12B                                                                                                        | VBH87-12B                                                                                                                                        |
| ·                                            | 1-1/2"                                                                                                           | 2"                                                                                                                                               |
| PVC                                          |                                                                                                                  |                                                                                                                                                  |
|                                              |                                                                                                                  |                                                                                                                                                  |
|                                              |                                                                                                                  |                                                                                                                                                  |
|                                              |                                                                                                                  |                                                                                                                                                  |
|                                              |                                                                                                                  |                                                                                                                                                  |
|                                              | 13-1/4"                                                                                                          | 17-1/4"                                                                                                                                          |
|                                              | Romac or Equal Ford or equal ASTM B-88 Ford or Equal Rich or Equal (940-B LOCKING) Carson or Equal Ford or Equal | Romac or Equal Ford or equal ASTM B-88 Ford or Equal (940-B LOCKING) Carson or Equal Ford or Equal Ford or Equal Ford or Equal Ford or Equal PVC |

- THREAD SEALANT AND TEFLON TAPE MUST BE USED ON ALL FITTINGS.
- 2. METERS SHALL NOT BE LOCATED IN CONCRETE OR ASPHALT PAVING.

## CITY OF KIRKLAND

PLAN NO. CK-W.19

1-1/2" & 2" WATER METER SERVICE INSTALLATION