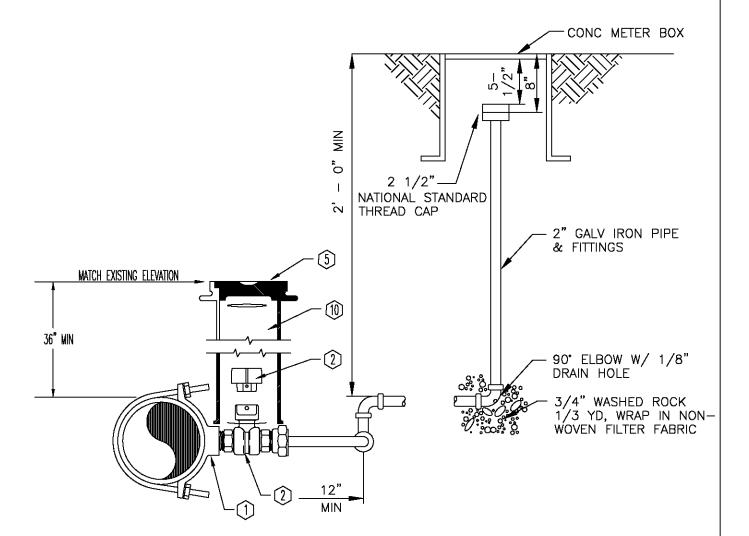

WATER SERVICE STANDARDS 1-1/2" & 2" Copper Services BLIND FLANGE

| DESCRIPTION                                                                                   | MAKER OR RATING                                                            | 2*                        |
|-----------------------------------------------------------------------------------------------|----------------------------------------------------------------------------|---------------------------|
| Double Strap Saddle     Ball Valve-2" Operating Nut w/Cotter Pin     Valve Box  10. 2" Marker | Romac or Equal<br>Ford or equal<br>Rich or Equal<br>(940–B LOCKING)<br>PVC | 202 IPT<br>B11-777 w/Qt67 |

## NOTES:

- IF MAIN WILL BE EXTENDED IN THE FUTURE, A MAINLINE GATE VALVE IS TO BE INSTALLED A MINIMUM OF ONE FULL LENGTH OF PIPE UPSTREAM OF THE B.O.
- 2. A BLOW OFF MAY NOT BE USED ON A MAIN LINE PERMANENTLY DEAD ENDED FIRE HYDRANT ONLY.

## CITY OF KIRKLAND

PLAN NO. CK-W.11

2" BLOW-OFF ASSEMBLY