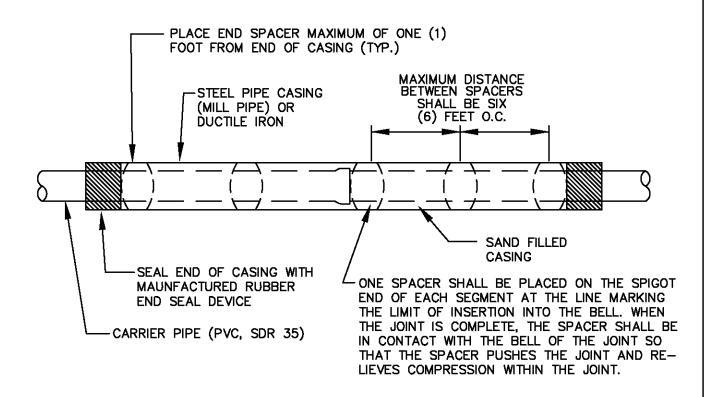

## CASING SPACERS (SEE APPROVED MATERIALS LIST)

| CARRIER PIPE DIAMETER  | 8"    | 10"   | 12"   |
|------------------------|-------|-------|-------|
| CASING DIAMETER        | 14"   | 16"   | 20"   |
| STEEL CASING THICKNESS | 0.25" | 0.25" | 0.25" |
| SPACER BAND WIDTH      | 12"   | 12"   | 12"   |

ANTICORROSIVE COATING THICKNESS: CASING - 8 MILLS DFT

## NOTES:

- 1. CASING SPACERS SHALL BE "CENTER POSITIONING" TYPE.
- 2. MINIMUM RUNNER WIDTH SHALL BE 2 INCHES.
- 3. RUNNER HEIGHT SHALL BE SIZED TO PROVIDE:
  - A. MINIMUM 0.75" BETWEEN CARRIER PIPE BELL AND CASING PIPE WALL AT ALL TIMES.
  - B. MINIMUM 1" CLEARANCE BETWEEN RUNNERS AND TOP OF CASING WALL TO PREVENT JAMMING DURING INSTALLATION.
- 4. STEEL CASING DIAMETERS ARE "OUTSIDE DIAMETER" FOR 16" AND LARGER.