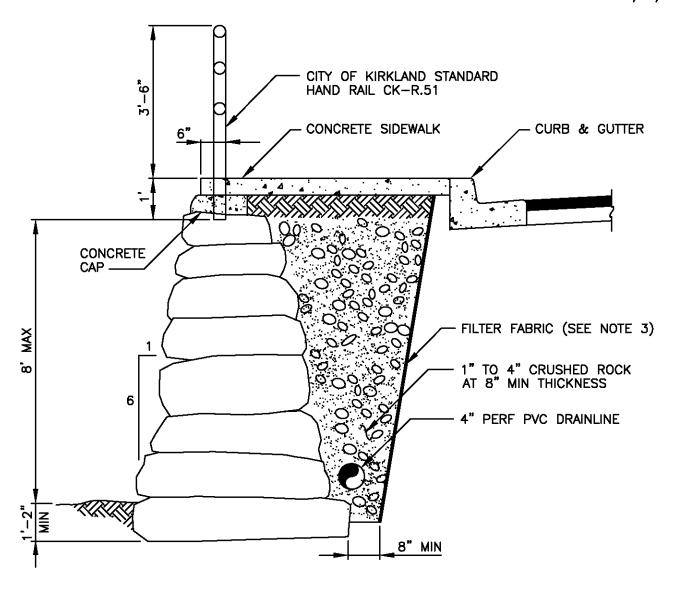

| ROCKERY<br>HEIGHT (FT) | SIZE OF<br>D | MIN ROCK<br>SIZE (BASE) | MIN ROCK<br>SIZE (TOP) |
|------------------------|--------------|-------------------------|------------------------|
| 2                      | 3 INCHES     | 2-MAN                   | 1-MAN                  |
| 4                      | 6 INCHES     | 3-MAN                   | 2-MAN                  |
| 6                      | 9 INCHES     | 4-MAN                   | 2-MAN                  |
| 8                      | 12 INCHES    | 5-MAN                   | 2-MAN                  |

## **NOTES**

- ROCKERY MUST BE INSTALLED BY LICENSED ROCKERY CONTRACTOR.
- 2. IF ROCKERY HEIGHT EXCEEDS 4', IT MUST BE DESIGNED BY A PRACTICING GEOTECHNICAL/CIVIL ENGINEER LICENSED IN THE STATE OF WASHINGTON.
- 3. FILTER FABRIC SHALL BE MIRAFI 140 N SERIES OR APPROVED EQUAL.
- 4. APPROVED 6" PERF PVC DRAINLINE TIE TO PUBLIC STORM SYSTEM MUST BE INSPECTED BY PUBLIC WORKS.

## CITY OF KIRKLAND

PLAN NO. CK-R.54

ROCKERY DETAIL SIDEWALK SUPPORT