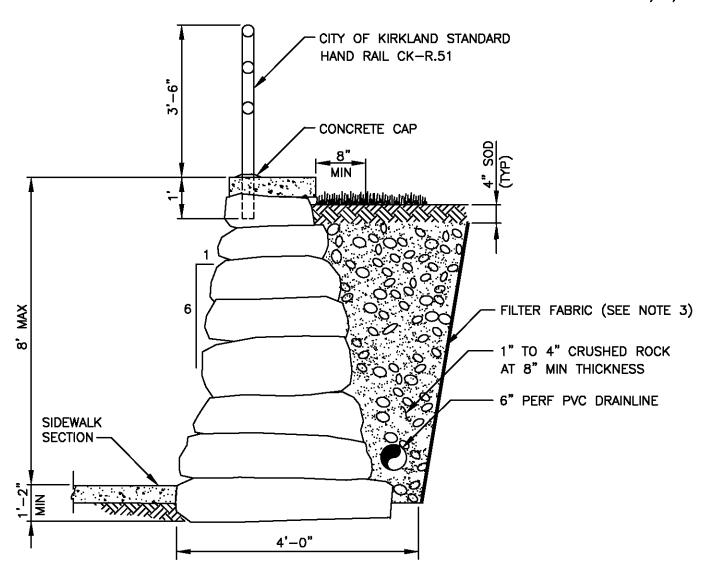

| ROCKERY<br>HEIGHT (FT) | SIZE OF<br>D | MIN ROCK<br>SIZE (BASE) | MIN ROCK<br>SIZE (TOP) |
|------------------------|--------------|-------------------------|------------------------|
| 2                      | 3 INCHES     | 2-MAN                   | 1-MAN                  |
| 4                      | 6 INCHES     | 3-MAN                   | 2-MAN                  |
| 6                      | 9 INCHES     | 4-MAN                   | 2-MAN                  |
| 8                      | 12 INCHES    | 5-MAN                   | 2-MAN                  |

## **NOTES**

- ROCKERY MUST BE INSTALLED BY LICENSED ROCKERY CONTRACTOR.
- 2. IF ROCKERY HEIGHT EXCEEDS 4', IT MUST BE DESIGNED BY A PRACTICING GEOTECHNICAL/CIVIL ENGINEER LICENSED IN THE STATE OF WASHINGTON.
- 3. FILTER FABRIC SHALL BE MIRAFI 140 N SERIES OR APPROVED EQUAL.
- 4. APPROVED 6" PERF PVC DRAINLINE TIE TO PUBLIC STORM SYSTEM MUST BE INSPECTED BY PUBLIC WORKS.

## CITY OF KIRKLAND

PLAN NO. CK-R.53

ROCKERY DETAIL BANK SUPPORT