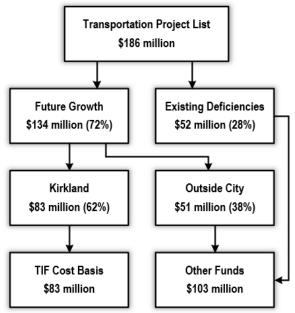

|
| TR0120      | Kirkland Intelligent Transportation System Phase 3           | 3,200,000      | 0%               | 3,200,000          | 57%            |                   |
| NM0113999   | Citywide Greenway Network                                    | 4,650,000      | 75%              | 1,162,500          | 90%            | 1,046,2           |
|             | Total                                                        | \$ 185,697,327 |                  | \$ 134,261,520     |                | \$ 82,630,2       |

Some projects are not included in the cost calculation, and thus show at zero cost in the table, because they are funded by developers or outside parties. The summarized cost basis calculation is shown in **Exhibit 3**.



Exhibit 3
Updated Study Methodology & Results



As can be seen, the total TIF cost basis increased by \$33 million, compared to an overall project cost list increase of \$59 million. Thus, slightly more than half of the projected cost increases ultimately flow-through to the TIF cost basis of \$83 million.

### III.B. ADJUSTMENTS

The City's existing transportation impact fee fund balance (\$1.7 million) was deducted from the TIF cost basis to account for the City's existing resources to fund the project list. This resulted in a final adjusted cost basis of \$81 million.

### III.C. TRIP-ENDS

The adjusted cost basis is then divided by growth in the number of person trip-ends. Specifically, it is based on growth in the number of PM peak-hour person trip ends, which represents the maximum period of constraint on the City's transportati