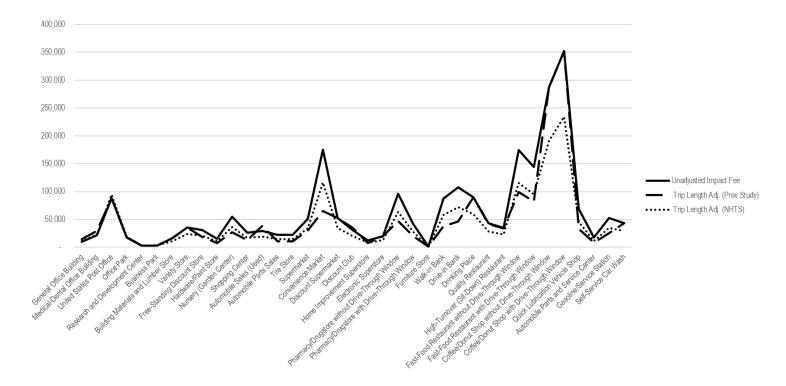

The graphic below illustrates the impacts of each option. The trip length adjustments moderate the increases in selected fee categories as shown in detail in the exhibits in Attachment A.

Attachment A also provides information in response to Council questions related to specific land use categories. Staff is seeking Council direction on which option to bring forward in an ordinance for consideration on September 21.

**Source**: U.S. Department of Transportation, Bureau of Transportation Statistics, Federal Highway Administration, National Household Travel Survey data, May 18, 2018

As the City calculates its impact fee on the basis of person trips, the person trip adjustment shown in the rightmost column represents the NHTS trip length adjustment for each ITE land use category. FCS GROUP applied these trip length adjustments, as well as the trip length adjustments from the previous study to each fee. The results, along with the unadjusted fees, are shown in **Exhibit 2** and **Exhibit 3**.

Exhibit 2: Adjusted Transportation Impact Fees

|                                  |      |                | PM Peak     |            | Trip Length  | Trip Length | Trip Length | 1           |
|----------------------------------|------|----------------|-------------|------------|--------------|-------------|-------------|-------------|
|                                  | ITE  | Unit of        | Hour        | Unadjusted | Factor (Prev | Adj. (Prev  | Factor      | Trip Length |
| Land Use Category                | Code | Measurement    | Person Trip | Impact Fee | Study)       | Study)      | (NHTS)      | Adj. (NHTS) |
| General Light Industrial         | 110  | 1,000 SFGFA    | 0.92        | \$ 4,981   | 1.59         | \$ 7,920    | 1.07        | \$ 5,334    |
| Industrial Park                  | 130  | 1,000 SFGFA    | 0.59        | 3,163      | 1.59         | 5,029       | 1.07        | 3,387       |
| Manufacturing                    | 140  | 1,000 SFGFA    | 0.98        | 5,297      | 1.59         | 8,423       | 1.07        | 5,673       |
| Mini-Warehouse                   | 151  | 1,000 SFGFA    | 0.25        | 1,344      | 1.59         | 2,137       | 1.07        | 1,439       |
| Single-Family Detached Housing   | 210  | Dwelling Units | 1.45        | 7,827      | 1.00         | 7,827       | 1.00        | 7,827       |
| Multifamily Housing (Low-Rise)   | 220  | Dwelling Units | 0.77        | 4,172      | 1.00         | 4,172       | 1.00        | 4,172       |
| Residential Suite                | 231  | Dwelling Units | 0.50        | 2,682      | 1.00         | 2,682       | 1.00        | 2,682       |
| Mobile Home Park                 | 240  | Dwelling Units | 0.67        | 3,637      | 1.00         | 3,637       | 1.00        | 3,637       |
| Senior Adult Housing - Detached  | 251  | Dwelling Units | 0.44        | 2,372      | 1.00         | 2,372       | 1.00        | 2,372       |
| Senior Adult Housing - Attached  | 252  | Dwelling Units | 0.38        | 2,056      | 1.00         | 2,056       | 1.00        | 2,056       |
| Congregate Care Facility         | 253  | Dwelling Units | 0.38        | 2,050      | 0.80         | 1,640       | 1.00        | 2,050       |
| Assisted Living                  | 254  | 1,000 SFGFA    | 0.70        | 3,795      | 0.80         | 3,036       | 1.00        | 3,795       |
| Hotel                            | 310  | Rooms          | 2.26        | 12,210     | 1.14         | 13,920      | 1.07        | 13,076      |
| Motel                            | 320  | Rooms          | 0.56        | 3,004      | 1.14         | 3,425       | 1.07        | 3,217       |
| Multiplex Movie Theater          | 445  | Movie Screens  | 20.11       | 108,557    | 0.66         | 71,648      | 0.81        | 88,114      |
| Health/Fitness Club              | 492  | 1,000 SFGFA    | 5.31        | 28,679     | 0.89         | 25,525      | 0.81        | 23,279      |
| Middle School/Junior High School | 522  | 1,000 SFGFA    | 1.74        | 9,409      | 0.57         | 5,363       | 0.60        | 5,646       |
| High School                      | 530  | 1,000 SFGFA    | 3.00        | 16,179     | 0.57         | 9,222       | 0.60        | 9,710       |
| Church                           | 560  | 1,000 SFGFA    | 1.48        | 7,988      | 1.06         | 8,467       | 0.60        | 4,794       |
| Day Care Center                  | 565  | 1,000 SFGFA    | 7.49        | 40,444     | 0.57         | 23,053      | 0.60        | 24,271      |
| Library                          | 590  | 1,000 SFGFA    | 11.95       | 64,518     | 1.00         | 64,518      | 0.60        | 38,718      |
| Hospital                         | 610  | 1,000 SFGFA    | 1.50        | 8,116      | 1.43         | 11,606      | 1.07        | 8,691       |
| Nursing Home                     | 620  | 1,000 SFGFA    | 0.74        | 4,013      | 0.80         | 3,210       | 1.07        | 4,297       |

Exhibit 3: Adjusted Transportation Impact Fees (cont.)

|                                                   |      |                   |         |            |              | · .     |             |             |
|---------------------------------------------------|------|-------------------|---------|------------|--------------|---------|-------------|-------------|
|                                                   |      |                   | PM Peak |            |              |         | Trip Length |             |
|                                                   | ITE  | Unit of           | Hour    | Unadjusted | Factor (Prev | • `     | Factor      | Trip Length |
| Land Use Category                                 | Code | Measurement       |         | Impact Fee | Study)       | Study)  | (NHTS)      | Adj. (NHTS) |
| General Office Building                           | 710  | 1,000 SFGFA       | 1.86    | 10,056     | 1.46         | 14,682  | 1.07        | 10,769      |
| Medical-Dental Office Building                    | 720  | 1,000 SFGFA       | 3.98    | 21,478     | 1.37         | 29,426  | 1.07        | 23,001      |
| United States Post Office                         | 732  | 1,000 SFGFA       | 16.42   | 88,633     | 1.00         | 88,633  | 1.07        | 94,914      |
| Office Park                                       | 750  | 1,000 SFGFA       | 3.33    | 17,963     | 1.00         | 17,963  | 1.07        | 19,236      |
| Research and Development Center                   | 760  | 1,000 SFGFA       | 0.58    | 3,121      | 1.00         | 3,121   | 1.07        | 3,342       |
| Business Park                                     | 770  | 1,000 SFGFA       | 0.62    | 3,321      | 1.00         | 3,321   | 1.07        | 3,556       |
| Building Materials and Lumber Store               | 812  | 1,000 SFGFA       | 3.02    | 16,288     | 1.00         | 16,288  | 0.66        | 10,822      |
| Variety Store                                     | 814  | 1,000 SFGFA       | 6.61    | 35,693     | 1.00         | 35,693  | 0.66        | 23,717      |
| Free-Standing Discount Store                      | 815  | 1,000 SFGFA       | 5.74    | 30,970     | 0.60         | 18,582  | 0.66        | 20,578      |
| Hardware/Paint Store                              | 816  | 1,000 SFGFA       | 2.92    | 15,786     | 0.49         | 7,735   | 0.66        | 10,489      |
| Nursery (Garden Center)                           | 817  | 1,000 SFGFA       | 10.17   | 54,872     | 0.49         | 26,887  | 0.66        | 36,460      |
| Shopping Center                                   | 820  | 1,000 SFGLA       | 4.86    | 26,223     | 0.49         | 12,849  | 0.66        | 17,424      |
| Automobile Sales (Used)                           | 841  | 1,000 SFGFA       | 5.49    | 29,650     | 1.31         | 38,841  | 0.66        | 19,701      |
| Automobile Parts Sales                            | 843  | 1,000 SFGFA       | 4.10    | 22,128     | 0.49         | 10,843  | 0.66        | 14,703      |
| Tire Store                                        | 848  | 1,000 SFGFA       | 4.18    | 22,552     | 0.49         | 11,051  | 0.66        | 14,985      |
| Supermarket                                       | 850  | 1,000 SFGFA       | 9.45    | 51,019     | 0.60         | 30,612  | 0.66        | 33,900      |
| Convenience Market                                | 851  | 1,000 SFGFA       | 32.49   | 175,360    | 0.37         | 64,883  | 0.66        | 116,519     |
| Discount Supermarket                              | 854  | 1,000 SFGFA       | 9.72    | 52,485     | 1.00         | 52,485  | 0.66        | 34,874      |
| Discount Club                                     | 857  | 1,000 SFGFA       | 5.69    | 30,702     | 1.14         | 35,000  | 0.66        | 20,400      |
| Home Improvement Superstore                       | 862  | 1,000 SFGFA       | 2.31    | 12,493     | 0.60         | 7,496   | 0.66        | 8,301       |
| Electronic Superstore                             | 863  | 1,000 SFGFA       | 3.74    | 20,209     | 1.00         | 20,209  | 0.66        | 13,428      |
| Pharmacy/Drugstore without Drive-Through Window   | 880  | 1,000 SFGFA       | 17.79   | 96,038     | 0.49         | 47,059  | 0.66        | 63,813      |
| Pharmacy/Drugstore with Drive-Through Window      | 881  | 1,000 SFGFA       | 7.74    | 41,764     | 0.49         | 20,464  | 0.66        | 27,750      |
| Furniture Store                                   | 890  | 1,000 SFGFA       | 0.30    | 1,637      | 1.00         | 1,637   | 0.66        | 1,088       |
| Walk-in Bank                                      | 911  | 1,000 SFGFA       | 16.25   | 87,740     | 0.43         | 37,728  | 0.66        | 58,299      |
| Drive-in Bank                                     | 912  | 1,000 SFGFA       | 20.04   | 108,162    | 0.43         | 46,509  | 0.66        | 71,869      |
| Drinking Place                                    | 925  | 1,000 SFGFA       | 16.64   | 89,819     | 1.00         | 89,819  | 0.66        | 59,680      |
| Quality Restaurant                                | 931  | 1,000 SFGFA       | 8.00    | 43,190     | 0.97         | 41,895  | 0.66        | 28,698      |
| High-Turnover (Sit-Down) Restaurant               | 932  | 1,000 SFGFA       | 6.51    | 35,125     | 0.97         | 34,072  | 0.66        | 23,339      |
| Fast-Food Restaurant without Drive-Through Window | 933  | 1,000 SFGFA       | 32.31   | 174,395    | 0.57         | 99,405  | 0.66        | 115,878     |
| Fast-Food Restaurant with Drive-Through Window    | 934  | 1,000 SFGFA       | 26.67   | 143,966    | 0.57         | 82,061  | 0.66        | 95,659      |
| Coffee/Donut Shop without Drive-Through Window    | 936  | 1,000 SFGFA       | 53.18   | 287,087    | 1.00         | 287,087 | 0.66        | 190,757     |
| Coffee/Donut Shop with Drive-Through Window       | 937  | 1,000 SFGFA       | 65.33   | 352,633    | 1.00         | 352,633 | 0.66        | 234,309     |
| Quick Lubrication Vehicle Shop                    | 941  | 1,000 SFGFA       | 12.74   | 68,787     | 0.49         | 33,706  | 0.66        | 45,706      |
| Automobile Parts and Service Center               | 943  | 1,000 SFGFA       | 3.31    | 17,869     | 0.49         | 8,756   | 0.66        | 11,873      |
| Gasoline/Service Station                          | 944  | Fueling Positions |         | 52,756     | 0.49         | 25,850  | 0.66        | 35,054      |
| Self-Service Car Wash                             | 947  | Wash Stalls       | 8.11    | 43,802     | 1.00         | 43,802  | 0.66        | 29,105      |

A graphical representation of these fees can be found in the appendix.