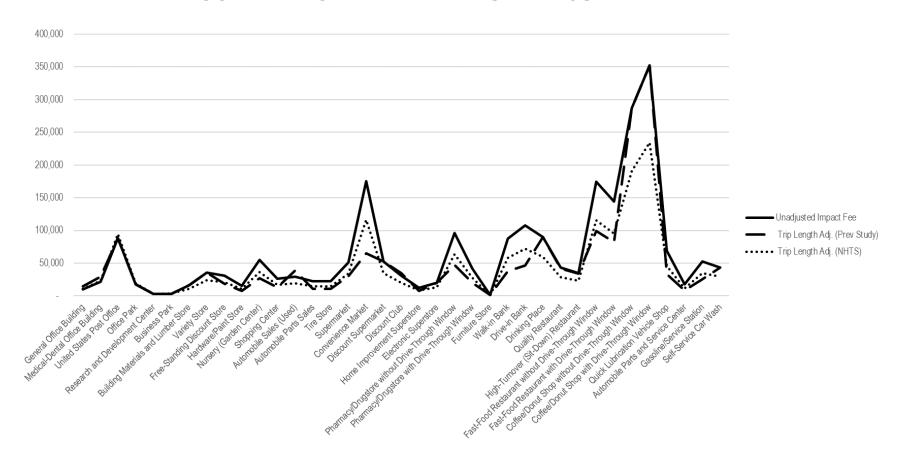

The graphic below illustrates the impacts of each option. The trip length adjustments moderate the increases in selected fee categories as shown in detail in the exhibits in Attachment A.

Attachment A also provides information in response to Council questions related to specific land use categories. Staff is seeking Council direction on which option to bring forward in an ordinance for consideration on September 21.

**Source**: U.S. Department of Transportation, Bureau of Transportation Statistics, Federal Highway Administration, National Household Travel Survey data, May 18, 2018

As the City calculates its impact fee on the basis of person trips, the person trip adjustment shown in the rightmost column represents the NHTS trip length adjustment for each ITE land use category. FCS GROUP applied these trip length adjustments, as well as the trip length adjustments from the previous study to each fee. The results, along with the unadjusted fees, are shown in **Exhibit 2** and **Exhibit 3**.

Exhibit 2: Adjusted Transportation Impact Fees

|                                  |      |                | PM Peak     |            | Trip Length  | Trip Length | Trip Length | 1           |
|----------------------------------|------|----------------|-------------|------------|--------------|-------------|-------------|-------------|
|                                  | ITE  | Unit of        | Hour        | Unadjusted | Factor (Prev | Adj. (Prev  | Factor      | Trip Length |
| Land Use Category                | Code | Measurement    | Person Trip | Impact Fee | Study)       | Study)      | (NHTS)      | Adj. (NHTS) |
| General Light Industrial         | 110  | 1,000 SFGFA    | 0.92        | \$ 4,981   | 1.59         | \$ 7,920    | 1.07        | \$ 5,334    |
| Industrial Park                  | 130  | 1,000 SFGFA    | 0.59        | 3,163      | 1.59         | 5,029       | 1.07        | 3,387       |
| Manufacturing                    | 140  | 1,000 SFGFA    | 0.98        | 5,297      | 1.59         | 8,423       | 1.07        | 5,673       |
| Mini-Warehouse                   | 151  | 1,000 SFGFA    | 0.25        | 1,344      | 1.59         | 2,137       | 1.07        | 1,439       |
| Single-Family Detached Housing   | 210  | Dwelling Units | 1.45        | 7,827      | 1.00         | 7,827       | 1.00        | 7,827       |
| Multifamily Housing (Low-Rise)   | 220  | Dwelling Units | 0.77        | 4,172      | 1.00         | 4,172       | 1.00        | 4,172       |
| Residential Suite                | 231  | Dwelling Units | 0.50        | 2,682      | 1.00         | 2,682       | 1.00        | 2,682       |
| Mobile Home Park                 | 240  | Dwelling Units | 0.67        | 3,637      | 1.00         | 3,637       | 1.00        | 3,637       |
| Senior Adult Housing - Detached  | 251  | Dwelling Units | 0.44        | 2,372      | 1.00         | 2,372       | 1.00        | 2,372       |
| Senior Adult Housing - Attached  | 252  | Dwelling Units | 0.38        | 2,056      | 1.00         | 2,056       | 1.00        | 2,056       |
| Congregate Care Facility         | 253  | Dwelling Units | 0.38        | 2,050      | 0.80         | 1,640       | 1.00        | 2,050       |
| Assisted Living                  | 254  | 1,000 SFGFA    | 0.70        | 3,795      | 0.80         | 3,036       | 1.00        | 3,795       |
| Hotel                            | 310  | Rooms          | 2.26        | 12,210     | 1.14         | 13,920      | 1.07        | 13,076      |
| Motel                            | 320  | Rooms          | 0.56        | 3,004      | 1.14         | 3,425       | 1.07        | 3,217       |
| Multiplex Movie Theater          | 445  | Movie Screens  | 20.11       | 108,557    | 0.66         | 71,648      | 0.81        | 88,114      |
| Health/Fitness Club              | 492  | 1,000 SFGFA    | 5.31        | 28,679     | 0.89         | 25,525      | 0.81        | 23,279      |
| Middle School/Junior High School | 522  | 1,000 SFGFA    | 1.74        | 9,409      | 0.57         | 5,363       | 0.60        | 5,646       |
| High School                      | 530  | 1,000 SFGFA    | 3.00        | 16,179     | 0.57         | 9,222       | 0.60        | 9,710       |
| Church                           | 560  | 1,000 SFGFA    | 1.48        | 7,988      | 1.06         | 8,467       | 0.60        | 4,794       |
| Day Care Center                  | 565  | 1,000 SFGFA    | 7.49        | 40,444     | 0.57         | 23,053      | 0.60        | 24,271      |
| Library                          | 590  | 1,000 SFGFA    | 11.95       | 64,518     | 1.00         | 64,518      | 0.60        | 38,718      |
| Hospital                         | 610  | 1,000 SFGFA    | 1.50        | 8,116      | 1.43         | 11,606      | 1.07        | 8,691       |
| Nursing Home                     | 620  | 1,000 SFGFA    | 0.74        | 4,013      | 0.80         | 3,210       | 1.07        | 4,297       |

Exhibit 3: Adjusted Transportation Impact Fees (cont.)

|                                                   |      |                   |         |            |              | · .     |             |             |
|---------------------------------------------------|------|-------------------|---------|------------|--------------|---------|-------------|-------------|
|                                                   |      |                   | PM Peak |            |              |         | Trip Length |             |
|                                                   | ITE  | Unit of           | Hour    | Unadjusted | Factor (Prev | • `     | Factor      | Trip Length |
| Land Use Category                                 | Code | Measurement       |         | Impact Fee | Study)       | Study)  | (NHTS)      | Adj. (NHTS) |
| General Office Building                           | 710  | 1,000 SFGFA       | 1.86    | 10,056     | 1.46         | 14,682  | 1.07        | 10,769      |
| Medical-Dental Office Building                    | 720  | 1,000 SFGFA       | 3.98    | 21,478     | 1.37         | 29,426  | 1.07        | 23,001      |
| United States Post Office                         | 732  | 1,000 SFGFA       | 16.42   | 88,633     | 1.00         | 88,633  | 1.07        | 94,914      |
| Office Park                                       | 750  | 1,000 SFGFA       | 3.33    | 17,963     | 1.00         | 17,963  | 1.07        | 19,236      |
| Research and Development Center                   | 760  | 1,000 SFGFA       | 0.58    | 3,121      | 1.00         | 3,121   | 1.07        | 3,342       |
| Business Park                                     | 770  | 1,000 SFGFA       | 0.62    | 3,321      | 1.00         | 3,321   | 1.07        | 3,556       |
| Building Materials and Lumber Store               | 812  | 1,000 SFGFA       | 3.02    | 16,288     | 1.00         | 16,288  | 0.66        | 10,822      |
| Variety Store                                     | 814  | 1,000 SFGFA       | 6.61    | 35,693     | 1.00         | 35,693  | 0.66        | 23,717      |
| Free-Standing Discount Store                      | 815  | 1,000 SFGFA       | 5.74    | 30,970     | 0.60         | 18,582  | 0.66        | 20,578      |
| Hardware/Paint Store                              | 816  | 1,000 SFGFA       | 2.92    | 15,786     | 0.49         | 7,735   | 0.66        | 10,489      |
| Nursery (Garden Center)                           | 817  | 1,000 SFGFA       | 10.17   | 54,872     | 0.49         | 26,887  | 0.66        | 36,460      |
| Shopping Center                                   | 820  | 1,000 SFGLA       | 4.86    | 26,223     | 0.49         | 12,849  | 0.66        | 17,424      |
| Automobile Sales (Used)                           | 841  | 1,000 SFGFA       | 5.49    | 29,650     | 1.31         | 38,841  | 0.66        | 19,701      |
| Automobile Parts Sales                            | 843  | 1,000 SFGFA       | 4.10    | 22,128     | 0.49         | 10,843  | 0.66        | 14,703      |
| Tire Store                                        | 848  | 1,000 SFGFA       | 4.18    | 22,552     | 0.49         | 11,051  | 0.66        | 14,985      |
| Supermarket                                       | 850  | 1,000 SFGFA       | 9.45    | 51,019     | 0.60         | 30,612  | 0.66        | 33,900      |
| Convenience Market                                | 851  | 1,000 SFGFA       | 32.49   | 175,360    | 0.37         | 64,883  | 0.66        | 116,519     |
| Discount Supermarket                              | 854  | 1,000 SFGFA       | 9.72    | 52,485     | 1.00         | 52,485  | 0.66        | 34,874      |
| Discount Club                                     | 857  | 1,000 SFGFA       | 5.69    | 30,702     | 1.14         | 35,000  | 0.66        | 20,400      |
| Home Improvement Superstore                       | 862  | 1,000 SFGFA       | 2.31    | 12,493     | 0.60         | 7,496   | 0.66        | 8,301       |
| Electronic Superstore                             | 863  | 1,000 SFGFA       | 3.74    | 20,209     | 1.00         | 20,209  | 0.66        | 13,428      |
| Pharmacy/Drugstore without Drive-Through Window   | 880  | 1,000 SFGFA       | 17.79   | 96,038     | 0.49         | 47,059  | 0.66        | 63,813      |
| Pharmacy/Drugstore with Drive-Through Window      | 881  | 1,000 SFGFA       | 7.74    | 41,764     | 0.49         | 20,464  | 0.66        | 27,750      |
| Furniture Store                                   | 890  | 1,000 SFGFA       | 0.30    | 1,637      | 1.00         | 1,637   | 0.66        | 1,088       |
| Walk-in Bank                                      | 911  | 1,000 SFGFA       | 16.25   | 87,740     | 0.43         | 37,728  | 0.66        | 58,299      |
| Drive-in Bank                                     | 912  | 1,000 SFGFA       | 20.04   | 108,162    | 0.43         | 46,509  | 0.66        | 71,869      |
| Drinking Place                                    | 925  | 1,000 SFGFA       | 16.64   | 89,819     | 1.00         | 89,819  | 0.66        | 59,680      |
| Quality Restaurant                                | 931  | 1,000 SFGFA       | 8.00    | 43,190     | 0.97         | 41,895  | 0.66        | 28,698      |
| High-Turnover (Sit-Down) Restaurant               | 932  | 1,000 SFGFA       | 6.51    | 35,125     | 0.97         | 34,072  | 0.66        | 23,339      |
| Fast-Food Restaurant without Drive-Through Window | 933  | 1,000 SFGFA       | 32.31   | 174,395    | 0.57         | 99,405  | 0.66        | 115,878     |
| Fast-Food Restaurant with Drive-Through Window    | 934  | 1,000 SFGFA       | 26.67   | 143,966    | 0.57         | 82,061  | 0.66        | 95,659      |
| Coffee/Donut Shop without Drive-Through Window    | 936  | 1,000 SFGFA       | 53.18   | 287,087    | 1.00         | 287,087 | 0.66        | 190,757     |
| Coffee/Donut Shop with Drive-Through Window       | 937  | 1,000 SFGFA       | 65.33   | 352,633    | 1.00         | 352,633 | 0.66        | 234,309     |
| Quick Lubrication Vehicle Shop                    | 941  | 1,000 SFGFA       | 12.74   | 68,787     | 0.49         | 33,706  | 0.66        | 45,706      |
| Automobile Parts and Service Center               | 943  | 1,000 SFGFA       | 3.31    | 17,869     | 0.49         | 8,756   | 0.66        | 11,873      |
| Gasoline/Service Station                          | 944  | Fueling Positions |         | 52,756     | 0.49         | 25,850  | 0.66        | 35,054      |
| Self-Service Car Wash                             | 947  | Wash Stalls       | 8.11    | 43,802     | 1.00         | 43,802  | 0.66        | 29,105      |

A graphical representation of these fees can be found in the appendix.