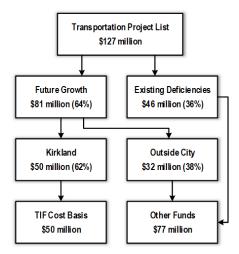

thods of funding public facilities improvements.

**3.** Customer Base. The costs determined to be eligible must be proportionately allocated across the projected customer base.



### Section III. TECHNICAL ANALYSIS

FCS GROUP generally followed the same methodology as the City's previous transportation impact fee, analyzed in 2015. Thus, a good starting point is the 2015 study itself. **Exhibit 1** summarizes the derivation of the TIF cost basis. The transportation project list is allocated between projects serving future growth and addressing existing deficiencies, and then between growth inside and outside the City of Kirkland. Only costs associated with future growth within the City are eligible to be included in the impact fee cost basis.

Exhibit 1 2015 Study Methodology & Results



### III.A. PROJECT LIST

The first step is to compile the transportation project list. FCS GROUP used the same project list as the previous study, with adjustments made for updated costs. For projects that have been completed, actual costs were used. Projects projected to be completed by 2026 utilized the cost shown in the City's current CIP, and projects to be completed after 2026 costs were escalated to 2021 dollars from the previous study's assumptions. This resulted in an increased transportation project list total of \$186 million, an increase of \$59 million.

The next step is to allocate each project between the portion that serves future growth within the City and the portion that addresses existing deficiencies. In order to remain consistent with estimated planning period growth