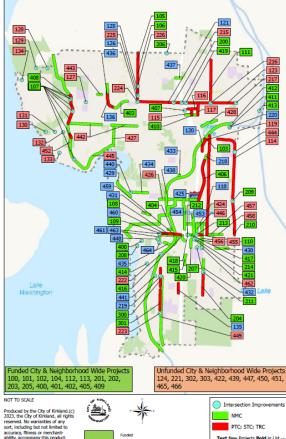

Date: 4/18/2023

- 100. Annual Street Preservation Program (STC0060000) 101. Street Levy Street Preservation (STC0060300) 102. Local Road Maintenance (STC0060300) 103. 124th Avenue NE Roadway Improvements (North Section) Construction (STC0591300)
- 104. Annual Striping Program (STC0800000) 105. 100th Avenue NE Roadway Improvements (North Section) (STC0831300) 106, 100th Avenue NE Roadway Improvements (Mid-North Section)
- STC0831400) 107. Juanita Drive Intersection And Safety Improvements (R6)
- (STC0890000) 108. NE 85th Street Ped/Bike Connection 114th Ave NE To 6th Street.
- (STC1070000) 109. NE 85th St And 6th St Westbound Transit Queue Jump (STC1080000)
- 110. NE 85th Street Eastbound third Lane 120th Ave NE To 122nd Ave NE (STC1090000) 111. Preservation 124th Ave 132nd St To 144th St (STC1110000)
- 111. Preservation 124th Ave 132h0 St To 3446 Ave 112. NE 85th St Station Area Transportation Implem (Design) (STC1130000) 113. Regional Inter-Agency Coordination (STC9999000)
- 114. 132nd Avenue NE Roadway Improvements (STC0560000)
- 115. 119th Avenue NE Roadway Extension (STC0610000) 116. NE 130th Street Roadway Extension (STC0620000)
- 117. 120th Avenue NE Roadway Widening Improvements (STC05000) 118. 124th Avenue NE Roadway Widening Improvements (South Section)
- (STC0640000) 119, NE 120th Street Roadway Extension (West Section) (STC0720000) 120. 120th Avenue NE Roadway Extension (STC073000) 121. NE 132nd Street Roadway Improvements - Phase I (West Section)
- (STC0770000) 122. NE 132nd Street Roadway Improvements Phase II (Mid Section)
- 123. NE 132nd Street Roadway Improvements Phase III (East Section)
- 124. Totem Lake Area Development Opportunity Program (STC0810000) 125. 100th Avenue NE Roadway Improvement - Mid-South Section
- (STC0831500) 126. 100th Avenue NE Roadway Improvements - South Section
- (STC0831600) 127. Finn Hill Roadway Emergency Vehicle Access Connections
- (STC0860000) 128. Holmes Point DR NE Road Embankment Stabilization Location 1
- (STC0940000) 129. Holmes Point DR NE Road Embankment Stabilization Location 2
- (STC0950000) 130. Holmes Point DR NE Road Embankment Stabilization Location 3
- 131. Holmes Point DR NE Road Embankment Stabilization Location 4
- (STC0970000) 132. Holmes Point DR NE Road Embankment Stabilization Location 5 (STC0980000
- 133. Champagne Pt Road NE Embankment Stabilization (STC0990000) 134. 62nd Avenue NE Road Embankment Stabilization (STC1000000) 135. 114th Avenue NE Road Reconstruction (STC1010000)
- Jost Humberger Resolution and Surface Water Drainage Repair (STC102000)
  137. 124th Ave NE Roadway Widening: NE 85th St To NE 90th St. (STC1120000)
- 200. NE 132nd St/116th Way NE (I-405) Intersection Improvements

- Improvements (TRC1300000) 207. NE 80th Street/120th Avenue NE Intersection Improvements (TRC1310000)
- 208. Lake Street Pedestrian Plaza (TRC1370000)
- 209. NE 100 Street/132nd Avenue NE Intersection Improvements
- (TRC1380000) 210. NE 85th St/132nd Ave NE Dual Left Turn Lanes (TRC1390000) 211, 122nd Avenue NE At NE 70th Street Intersection Improvements (TRC1420000)
- 212. NE 85th Street (I-405) Intersection Improvements (TRC1430000) 213. Modifications To 85th/120th Intersection (SAP Scope 5A)
  - (TRC1440000)
  - (1KC1440000) 214. Lee Johnson East: NE 83Rd St/120th Ave NE Signalized Access (SAP Scope 1) (TRC1450000)
  - 215. NE 132nd Street/Fire Station Access Drive Intersection Improvements 216. NE 132nd Street/124th Avenue NE Intersection Improvements

- (TRC0960000) 217. NE 132nd Street/132nd Ave NE Intersection Improvements
- 218. Slater Avenue NE Traffic Calming Phase 1 (TRC1140000) 219. NE 68th Street Intersection Improvements/Access Management
- (TRC107400) 220. Slater Avenue NE (132nd Avenue NE/NE 124th Street) Intersection
- Improvement (TRC1230000) 221. Kirkland Its Implementation Phase 4 (TRC1250000)
- 222. 6th Street S / 5th Place / Ckc Transit Signal Priority (TRC1280000) 223. NE 53Rd Street Intersection Improvements (TRC1290000)
- 224. 100th Avenue NE/NE 132nd Street Intersection Improvements
- (TRC1320000) 225. 100th Avenue NE/Juanita-Woodinville Way NE Intersection
- Improvements (TRC133000) 226. 100th Avenue NE/NE 137th Street Intersection Improvements
- (TRC1340000)
- 300. 108th Avenue NE Transit Queue Jump Phase 1 (PTC004000 301. 108th Avenue NE Transit Queue Jump - Phase 2 (PTC0050000)
- 302. Public Transit Speed And Reliability Improvements (PTC0020000) 303. Public Transit Passenger Environment Improvements (PTC0030000)
- 400. Neighborhood Safety Program Improvements (NMC0062100)
- 401. Annual Sidewalk Maintenance Program (NMC057000) 402. Safer Routes To School Action Plans Implementation (NMC0870000)
- 403. 131St Way/90th Ave Nonmotorized Improvements (Scope And Design
- Only) (NMC0872000)
- 404. 7th Avenue Sidewalk (NMC1010000) 405. Citywide Accessibility Improvements (NMC1101000) 406. Citywide Greenways Network 'Stores To Shores' Greenway
- (NMC1130000)
- 407. 116th Avenue NE Crosswalk Improvements At King Park And Ride (NMC1310000) 408. Trail Connection At Juanita Drive And NE 132nd St ents At Kingsgate
- (NMC1320000)
- 409. Safer Routes To School And Active Transportation Plan
- 405. Safer Rouces to School And Active Transportation Plan Implementation (NMC1330000) 410. NE 128th Street Nonnotorized Improvements 116th Ave To 120th Ave (NMC1340000)
- 411. NE 124th Street Slater Avenue Crossing Improv
- (NMC1350000) 412. NE 132nd Street Slater Avenue Crossing Improve
- (NMC1360000) 13. Willows Road At East Trail Nonmotorized Improvement 413. Wil
- (NMC1370000) 414. State Street At 7th Avenue S. Crosswalk Improvements (NMC1380000)
- 415. 116th Avenue NE Sidewalk Improvements 73rd Street To 75th Place (NMC1390000) 416. I-405/NE 85th St Shared Use Trails To 116th Ave NE (SAP
- Scope 13A) (MC1420000) 417. 85th St Enhanced Sidewalks And Multiuse Paths: I-405 To 120th Ave NE (Sap S (NMC1430000) 418. 85th Multimodal Improvements (Sap Scopes 188, 18C, P2)
- (NMC1440000)
- 419. 116th Ped/Bike Access To I-405 Overcrossing (SAP Scope 19) (NMC1450000)
- 19) (NMC1450000) 420. I-405 / NE 85th St Shared Use Trails (SE Corner) To NE 80th
- St (SAP Scope 1) (NMC1470000) 421. Lee Johnson South: NE 80th St/118th Ave NE (SAP Scope 2) (NMC1480000)
- 422. Crosswalk Upgrade Program (NMC0129900) 423. Cross Kirkland Corridor Opportunity Fund (NMC0241200) 424. NE 90th Street Sidewalk (Phase II) (NMC0260000)
- 425. NE 90th Street/I-405 Pedestrian/Bicycle Overpass (NMC0300000)
- 426. Crestwoods Park/CKC Corridor Ped/Bike Facility (NMC0310000) 427. 93rd Avenue NE Sidewalk (NMC0320000) 428. NE 126th Street Non-Motorized Facilities (NMC0430000)
- 429. 18th Avenue SW Sidewalk (NMC0460000
- Harri Menie SM Sidewalk (NMC050000)
  NE 80th Street Sidewalk (NMC0500000)
  131. 13th Avenue Sidewalk (NMC0540000)
  122nd Avenue NE Sidewalk (NMC0550000)
- 433. 111th Ave Non-motorized/emergency Access Connection
- Hint We Non-Indonzed/emergency Acc (NMC0580000)
  Hint Avenue Sidewalk (NMC0620000)
  Kirkland Way Sidewalk (NMC0630000)
  90th Avenue NE Sidewalk (NMC0740000)
- 437. Juanita-Kingsgate Pedestrian Bridge At I-405 (NMC0800000) 438. Cross Kirkland Corridor (CKC) Non-motorized Improvements
- 439. CKC Roadway Crossings (NMC0863000) 440. 19th Ave NE/4th St Sidewalks And Crossing Of Market Street
- 441. Reflective Flashing Beacon At 106th Ave NE Crossing NE 68th St

446. 120th Ave

(NMC1560000)

- 447. Citywide CKC Connection (NMC1060000) 448. CKC To Downtown Surface Connection (NMC1070000)
- 449. 108th Avenue NE Bicycle Lanes Upgrade (NMC1110000) 450. Citywide Greenway Network (NMC1139900)
- 451. On-Street Bicycle Network Phase I (NMC1170000 452. Juanita Drive Nonmotorized Improvements 79th Way NE To NE 120th SE (NMC1270000)
- 453. I-405 / NE 85th Street Shared Use Trails (NE Corner) to Slate Ave NE (NMC1460000) 454. 116th Ave NE Complete Street (NE 87th St to NE 100th St)
- (NMC1490000) 455. 122nd Ave NE Bike Route (NE 80th St to NE 90th St) (NMC1500000)
- 456. Share Use Path (NE 120th Ave to NE 122nd Ave) at 83rd Street (NMC1510000)
- 457. NE 85th St Enhanced Sidewalks: 124th Ave NE to 126th Ave NE (NMC1520000) 458. NE 85th St Enhanced Sidewalks: 126th Ave NE to 128th Ave NE
- (NMC1530000)

62. NE 80th Street / 122nd Ave NE Intersection RRFB (NMC1570000)

(NMC1540000) (NMC1540000) 460, 5th Ave Greenway; 6th Street to 10th Street (NMC1550000) 461, 6th Street Widened Sidewalks, Kirkland Way to NE 85th Street

463. 6th and NE 85th St Protected Intersection (NMC1580000)

465. On-street Bicycle Network (NMC8888100)
 466. Sidewalk Completion Program (NMC9999100)

464, 6th and Kirkland Way Protected Intersection (NMC1590000)