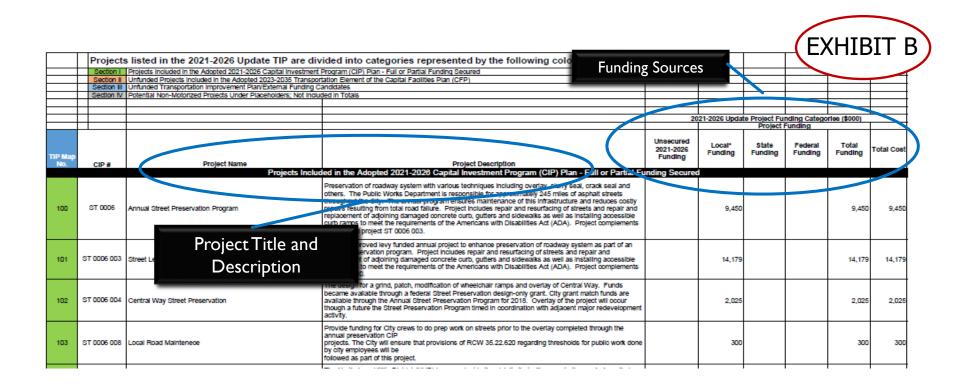

• A Required Six-Year Plan for Funded and Unfunded Projects

٠

Funded Projects by Type

| Item           | Amount            | Percentage |
|----------------|-------------------|------------|
| Capacity       | \$<br>26,804,816  | 17%        |
| Maintenance    | \$<br>38,075,478  | 25%        |
| Non-Motorized  | \$<br>73,881,741  | 48%        |
| Miscellaneous  | \$<br>1,392,000   | 1%         |
| Public Transit | \$<br>9,628,000   | 6%         |
| Safety         | \$<br>5,126,420   | 3%         |
| Total          | \$<br>154,908,455 | 100%       |