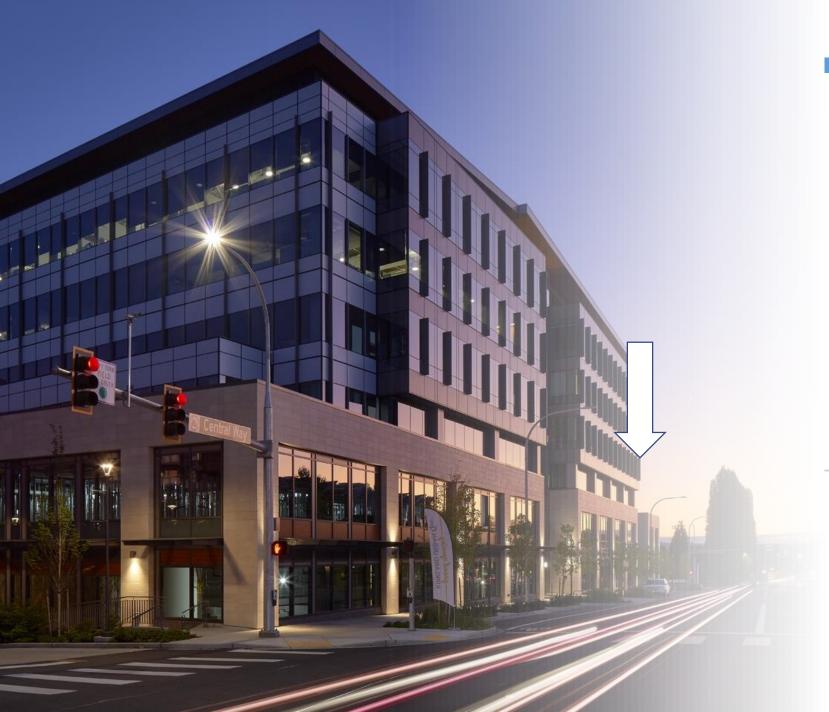

## Kirkland Visitor Center

400 Urban Plaza Suite 135

Kirkland Urban

## Blade Sign

• Fast Signs

## • Crossroad Sign

\$5603

\$5019

Estimates include design manufacture, installation , and permit acquisition. City permit fees may be additional



## **Channel Letters**

- Fast Signs Crossroads Sign
- \$11,433 \$9,433

Estimates include design manufacture, installation , and permit acquisition. City permit fees may be additional



 Two Signs and installation: from \$14,452 to \$17,036 Visitor Permitting Fees waived Center Request Reimbursement on other charges based on hard costs

Previous 2019 agreement was approved for use of Lodging Tax Reserves up to \$6,400 for Visitor Center Sign for a single blade