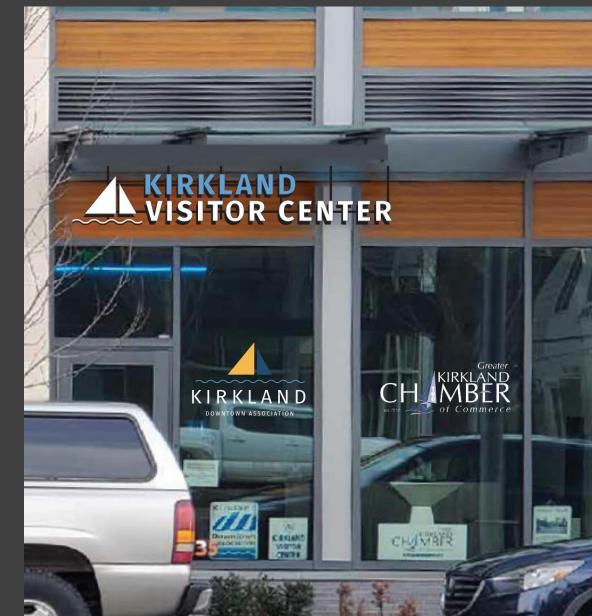

## **Channel Letters**

- Fast Signs Crossroads Sign
- \$11,433 \$9,433

Estimates include design manufacture, installation , and permit acquisition. City permit fees may be additional

 Two Signs and installation: from \$14,452 to \$17,036 Visitor Permitting Fees waived Center Request Reimbursement on other charges based on hard costs