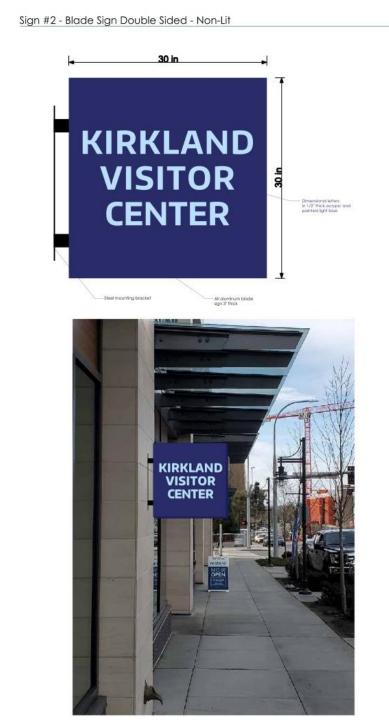

## Blade Sign

• Fast Signs

## • Crossroad Sign

\$5603

\$5019

Estimates include design manufacture, installation , and permit acquisition. City permit fees may be additional

Previous 2019 agreement was approved for use of Lodging Tax Reserves up to \$6,400 for Visitor Center Sign for a single blade