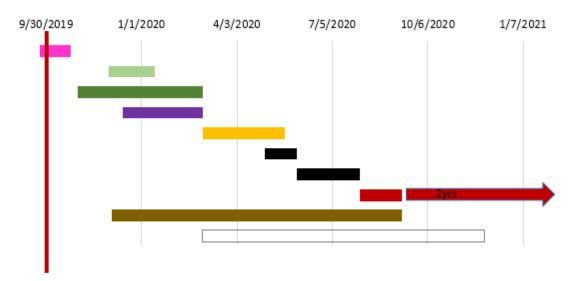

Construction Projects

Snapshot Date: 9/30/2019

Gateway - Comfort Inn Outfall Phase

Kirkland-NUD MOU/ILA(s)

NUD 8" [JOC] [before 2020 Gateway phases on TLB]

NUD Forcemain All Phases

Comfort Inn Storm [before Gateway P2 paving]

Gateway - Wall and Road Embankment Phase [2 lanes traffic]

Gateway - Phase 1 Paving

Gateway - Phase 2 Paving [2 lanes traffic on TLB]

Totem Lake Connector (TLC) Bridge

Totem Lake Park

Village At Totem Lake

6/30/2019

Snapshot Date: 11/1/2019

Snapshot Date: 12/15/2019

Snapshot Date: 1/15/2020

Snapshot Date: 2/1/2020

Snapshot Date: 3/1/2020

**Current Work** 

le 1: 3,750