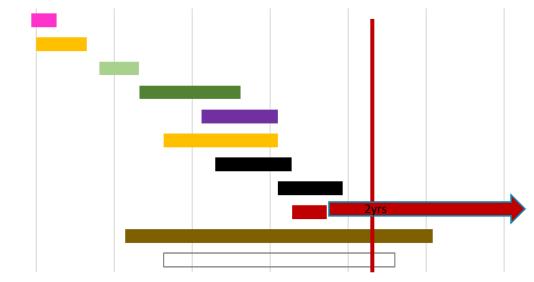

Construction Projects

Snapshot Date: 9/30/2019

Gateway - Comfort Inn Outfall Phase

Kirkland-NUD MOU/ILA(s)

NUD 8" [JOC] [before 2020 Gateway phases on TLB]

NUD Forcemain All Phases

Comfort Inn Storm [before Gateway P2 paving]

Gateway - Wall and Road Embankment Phase [2 lanes traffic]

Gateway - Phase 1 Paving

Gateway - Phase 2 Paving [2 lanes traffic on TLB]

Totem Lake Connector (TLC) Bridge

Totem Lake Park

Village At Totem Lake