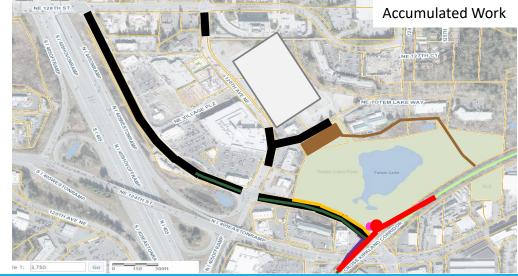

Construction Projects

Snapshot Date: 9/30/2019

Gateway - Comfort Inn Outfall Phase

Kirkland-NUD MOU/ILA(s)

NUD 8" [JOC] [before 2020 Gateway phases on TLB]

NUD Forcemain All Phases

Comfort Inn Storm [before Gateway P2 paving]

Gateway - Wall and Road Embankment Phase [2 lanes traffic]

Gateway - Phase 1 Paving

Gateway - Phase 2 Paving [2 lanes traffic on TLB]

Totem Lake Connector (TLC) Bridge

Totem Lake Park

Village At Totem Lake

6/30/2019

Snapshot Date: 11/1/2019

Snapshot Date: 12/15/2019

Snapshot Date: 1/15/2020

Snapshot Date: 2/1/2020

Snapshot Date: 3/1/2020

**Current Work** 

le 1: 3,750