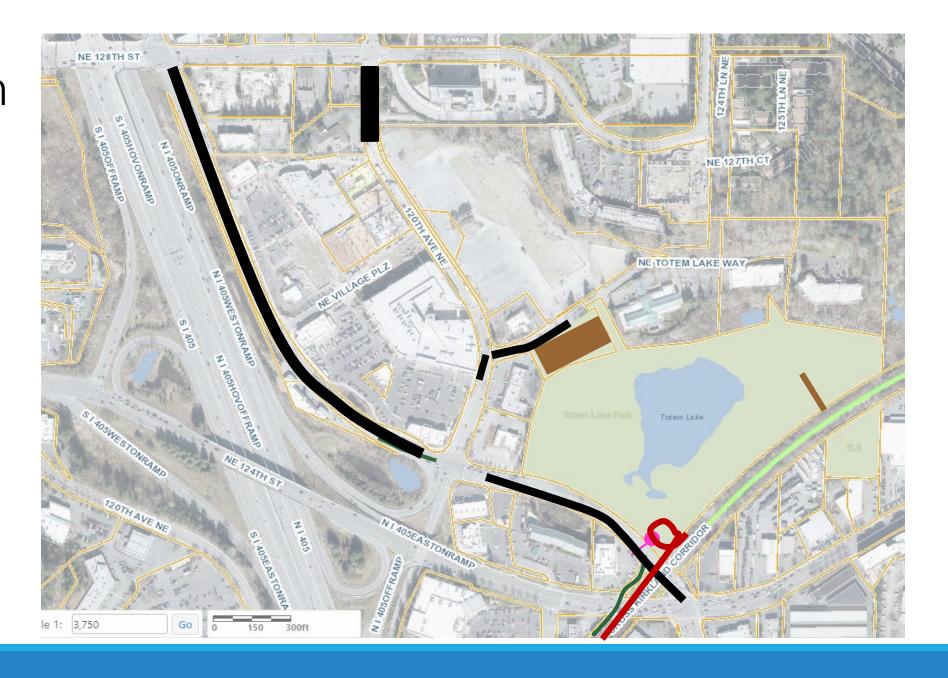

Construction Projects

Snapshot Date: 9/30/2019

Gateway - Comfort Inn Outfall Phase

Kirkland-NUD MOU/ILA(s)

NUD 8" [JOC] [before 2020 Gateway phases on TLB]

NUD Forcemain All Phases

Comfort Inn Storm [before Gateway P2 paving]

Gateway - Wall and Road Embankment Phase [2 lanes traffic]

Gateway - Phase 1 Paving

Gateway - Phase 2 Paving [2 lanes traffic on TLB]

Totem Lake Connector (TLC) Bridge

Totem Lake Park

Village At Totem Lake