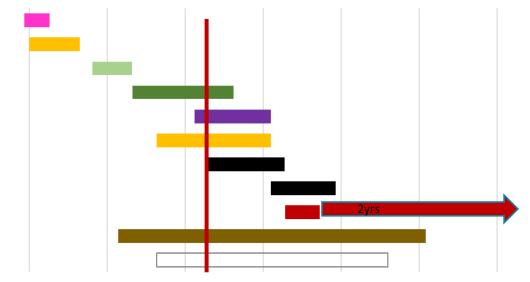

Gateway [Comfort Inn Outfall] NUD 8" [JOC]

Forcemain Phase 1 & 2

Comfort Inn [complete before Gateway P2 paving]

Gateway [wall and road rebuild] [2 lanes traffic]

Gateway P1 Paving

Gateway P2 Paving

TLC

6/30/2019