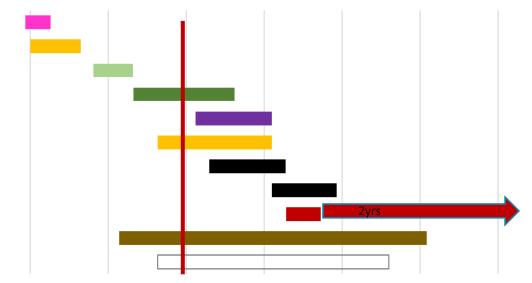

Construction Projects

Snapshot Date: 9/30/2019

Gateway - Comfort Inn Outfall Phase

Kirkland-NUD MOU/ILA(s)

NUD 8" [JOC] [before 2020 Gateway phases on TLB]

NUD Forcemain All Phases

Comfort Inn Storm [before Gateway P2 paving]

Gateway - Wall and Road Embankment Phase [2 lanes traffic]

Gateway - Phase 1 Paving

Gateway - Phase 2 Paving [2 lanes traffic on TLB]

Totem Lake Connector (TLC) Bridge

Totem Lake Park

Village At Totem Lake