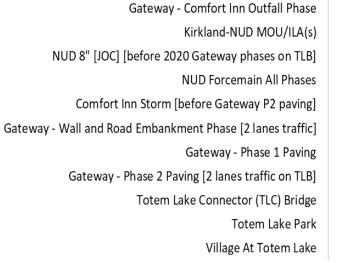

Construction Projects

Snapshot Date: 9/30/2019

Gateway - Comfort Inn Outfall Phase

Kirkland-NUD MOU/ILA(s)

NUD 8" [JOC] [before 2020 Gateway phases on TLB]

NUD Forcemain All Phases

Comfort Inn Storm [before Gateway P2 paving]

Gateway - Wall and Road Embankment Phase [2 lanes traffic]

Gateway - Phase 1 Paving

Gateway - Phase 2 Paving [2 lanes traffic on TLB]

Totem Lake Connector (TLC) Bridge

Totem Lake Park

Village At Totem Lake