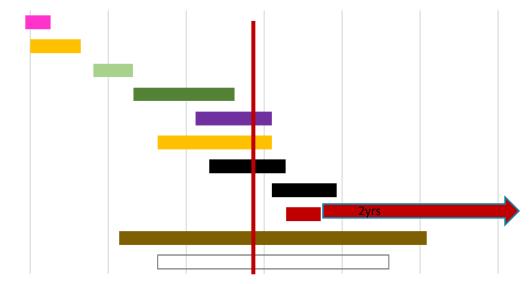

Construction Projects

Snapshot Date: 9/30/2019

Gateway - Comfort Inn Outfall Phase

Kirkland-NUD MOU/ILA(s)

NUD 8" [JOC] [before 2020 Gateway phases on TLB]

NUD Forcemain All Phases

Comfort Inn Storm [before Gateway P2 paving]

Gateway - Wall and Road Embankment Phase [2 lanes traffic]

Gateway - Phase 1 Paving

Gateway - Phase 2 Paving [2 lanes traffic on TLB]

Totem Lake Connector (TLC) Bridge

Totem Lake Park

Village At Totem Lake