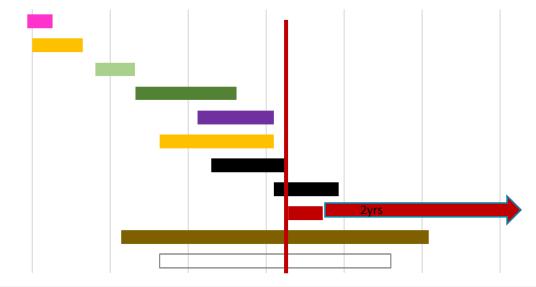

Construction Projects

Snapshot Date: 9/30/2019

Gateway - Comfort Inn Outfall Phase

Kirkland-NUD MOU/ILA(s)

NUD 8" [JOC] [before 2020 Gateway phases on TLB]

NUD Forcemain All Phases

Comfort Inn Storm [before Gateway P2 paving]

Gateway - Wall and Road Embankment Phase [2 lanes traffic]

Gateway - Phase 1 Paving

Gateway - Phase 2 Paving [2 lanes traffic on TLB]

Totem Lake Connector (TLC) Bridge

Totem Lake Park

Village At Totem Lake