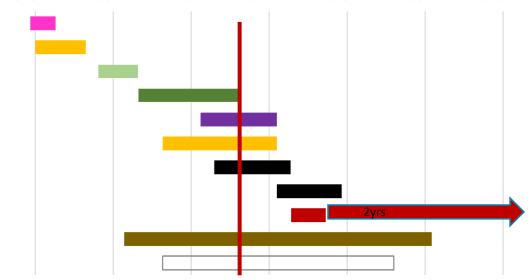

Gateway [Comfort Inn Outfall] NUD 8" [JOC]

Forcemain Phase 1 & 2

Comfort Inn [complete before Gateway P2 paving]

Gateway [wall and road rebuild] [2 lanes traffic]

Gateway P1 Paving

Gateway P2 Paving

TLC

6/30/2019

NUD FM: needs SEPA, very fast schedule need resource evaluation [more than 1 crew?]

Gateway [Comfort Inn Outfall] NUD 8" [JOC]

Forcemain Phase 1 & 2

Comfort Inn [complete before Gateway P2 paving]

Gateway [wall and road rebuild] [2 lanes traffic]

Gateway P1 Paving

Gateway P2 Paving

TLC

6/30/2019

8" sewer for TLC Comfort Inn Close right turn lane?

Risk: weather & holidays

Gateway [Comfort Inn Outfall] NUD 8" [JOC]

Forcemain Phase 1 & 2

6/30/2019

Comfort Inn [complete before Gateway P2 paving]

Gateway [wall and road rebuild] [2 lanes traffic]

Gateway P1 Paving

Gateway P2 Paving

Gateway [Comfort Inn Outfall] NUD 8" [JOC]

Forcemain Phase 1 & 2