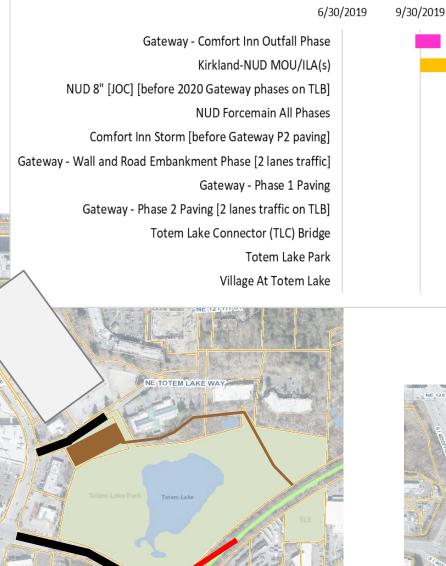

Construction Projects

Snapshot Date: 9/30/2019

Gateway - Comfort Inn Outfall Phase

Kirkland-NUD MOU/ILA(s)

NUD 8" [JOC] [before 2020 Gateway phases on TLB]

NUD Forcemain All Phases

Comfort Inn Storm [before Gateway P2 paving]

Gateway - Wall and Road Embankment Phase [2 lanes traffic]

Gateway - Phase 1 Paving

Gateway - Phase 2 Paving [2 lanes traffic on TLB]

Totem Lake Connector (TLC) Bridge

Totem Lake Park

Village At Totem Lake