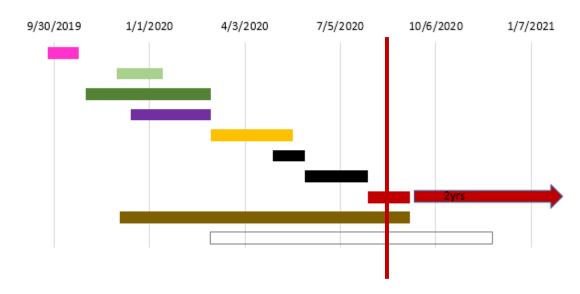

Construction Projects

Snapshot Date: 9/30/2019

Gateway - Comfort Inn Outfall Phase

Kirkland-NUD MOU/ILA(s)

NUD 8" [JOC] [before 2020 Gateway phases on TLB]

NUD Forcemain All Phases

Comfort Inn Storm [before Gateway P2 paving]

Gateway - Wall and Road Embankment Phase [2 lanes traffic]

Gateway - Phase 1 Paving

Gateway - Phase 2 Paving [2 lanes traffic on TLB]

Totem Lake Connector (TLC) Bridge

Totem Lake Park

Village At Totem Lake

6/30/2019

Snapshot Date: 11/1/2019

Snapshot Date: 12/15/2019

Snapshot Date: 1/15/2020

Snapshot Date: 2/1/2020

Snapshot Date: 3/1/2020

**Current Work** 

le 1: 3,750