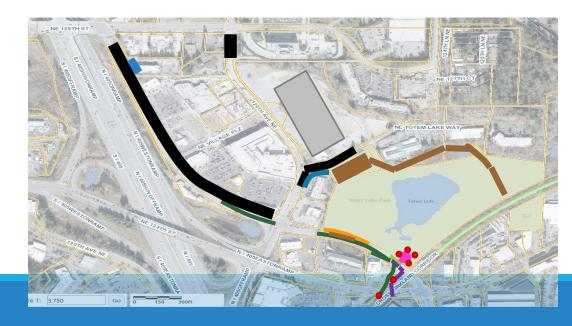

Construction Projects

Snapshot Date: 9/30/2019

Gateway - Comfort Inn Outfall Phase

Kirkland-NUD MOU/ILA(s)

NUD 8" [JOC] [before 2020 Gateway phases on TLB]

NUD Forcemain All Phases

Comfort Inn Storm [before Gateway P2 paving]

Gateway - Wall and Road Embankment Phase [2 lanes traffic]

Gateway - Phase 1 Paving

Gateway - Phase 2 Paving [2 lanes traffic on TLB]

Totem Lake Connector (TLC) Bridge

Totem Lake Park

Village At Totem Lake