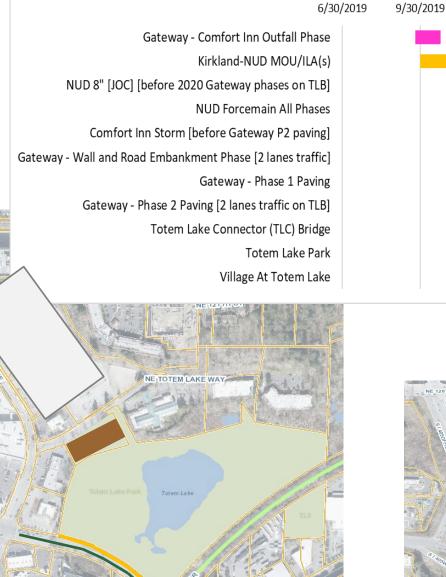

Construction Projects

Snapshot Date: 9/30/2019

Gateway - Comfort Inn Outfall Phase

Kirkland-NUD MOU/ILA(s)

NUD 8" [JOC] [before 2020 Gateway phases on TLB]

NUD Forcemain All Phases

Comfort Inn Storm [before Gateway P2 paving]

Gateway - Wall and Road Embankment Phase [2 lanes traffic]

Gateway - Phase 1 Paving

Gateway - Phase 2 Paving [2 lanes traffic on TLB]

Totem Lake Connector (TLC) Bridge

Totem Lake Park

Village At Totem Lake