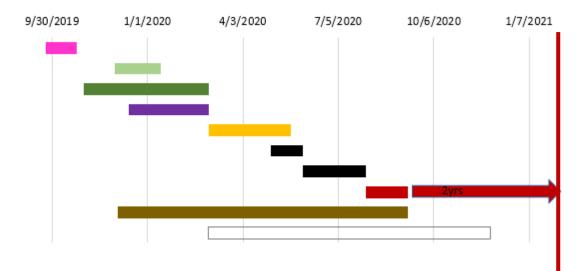

7/5/2020

10/6/2020

1/7/2021

4/10/2021

1/1/2020

Snapshot Date: 4/1/2020

**Current Work** 

le 1: 3,750

7/5/2020

10/6/2020

1/7/2021

4/10/2021

1/1/2020

Snapshot Date: 5/1/2020

**Current Work** 

le 1: 3,750

7/5/2020

10/6/2020

1/7/2021

4/10/2021

1/1/2020

Snapshot Date: 6/1/2020

**Current Work** 

le 1: 3,750

7/5/2020

10/6/2020

1/7/2021

4/10/2021

1/1/2020

Snapshot Date: 7/1/2020

**Current Work** 

le 1: 3,750

7/5/2020

10/6/2020

1/7/2021

4/10/2021

1/1/2020

Snapshot Date: 8/1/2020

**Current Work** 

le 1: 3,750

7/5/2020

10/6/2020

1/7/2021

4/10/2021

1/1/2020

Snapshot Date: 11/1/2020

**Current Work** 

le 1: 3,750