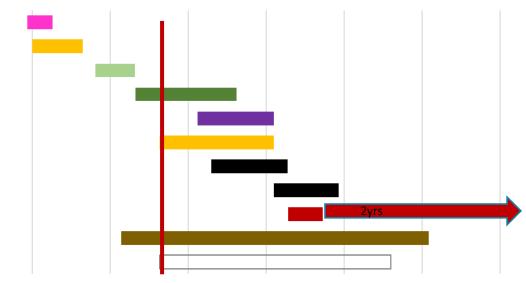

Construction Projects

Snapshot Date: 9/30/2019

Gateway - Comfort Inn Outfall Phase

Kirkland-NUD MOU/ILA(s)

NUD 8" [JOC] [before 2020 Gateway phases on TLB]

NUD Forcemain All Phases

Comfort Inn Storm [before Gateway P2 paving]

Gateway - Wall and Road Embankment Phase [2 lanes traffic]

Gateway - Phase 1 Paving

Gateway - Phase 2 Paving [2 lanes traffic on TLB]

Totem Lake Connector (TLC) Bridge

Totem Lake Park

Village At Totem Lake