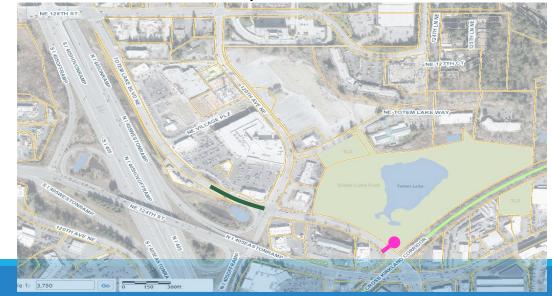

Forcemain Phase 1 & 2

Comfort Inn [complete before Gateway P2 paving]

Gateway [wall and road rebuild] [2 lanes traffic]

Gateway P1 Paving

Gateway P2 Paving

TLC

6/30/2019







Gateway [Comfort Inn Outfall] NUD 8" [JOC]

Forcemain Phase 1 & 2

Comfort Inn [complete before Gateway P2 paving]

Gateway [wall and road rebuild] [2 lanes traffic]

Gateway P1 Paving

Gateway P2 Paving

TLC

6/30/2019





NUD FM: needs SEPA, very fast schedule need resource evaluation [more than 1 crew?]



Gateway [Comfort Inn Outfall] NUD 8" [JOC]

Forcemain Phase 1 & 2

Comfort Inn [complete before Gateway P2 paving]

Gateway [wall and road rebuild] [2 lanes traffic]

Gateway P1 Paving

Gateway P2 Paving

TLC

6/30/2019





8" sewer for TLC Comfort Inn Close right turn lane?

Risk: weather & holidays



Gateway [Comfort Inn Outfall] NUD 8" [JOC]

Forcemain Phase 1 & 2

6/30/2019

Comfort Inn [complete before Gateway P2 paving]

Gateway [wall and road rebuild] [2 lanes traffic]

Gateway P1 Paving

Gateway P2 Paving







Gateway [Comfort Inn Outfall] NUD 8" [JOC]

Forcemain Phase 1 & 2

Comfort Inn [complete before Gateway P2 paving]

Gateway [wall and road rebuild] [2 lanes traffic]

Gateway P1 Paving

Gateway P2 Paving

6/30/2019

Totem Lake Park





Park Boardwalk: contract provision to begin work along CKC, to minimize risk of TLC crews using CKC for access/staging

Traffic coordination: 2 lanes on TL BLVD.

Gateway wall – night take lane; open during day



Gateway [Comfort Inn Outfall] NUD 8" [JOC]

Forcemain Phase 1 & 2

Comfort Inn [complete before Gateway P2 paving]

Gateway [