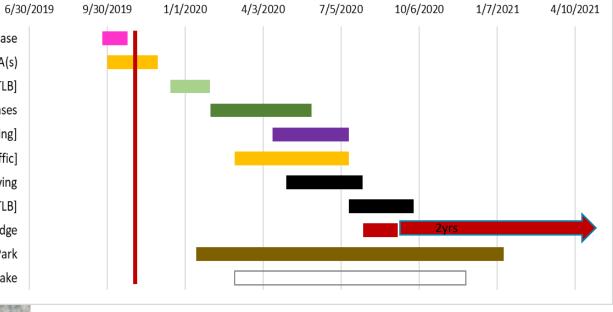

Construction Projects

Snapshot Date: 9/30/2019

Gateway - Comfort Inn Outfall Phase

Kirkland-NUD MOU/ILA(s)

NUD 8" [JOC] [before 2020 Gateway phases on TLB]

NUD Forcemain All Phases

Comfort Inn Storm [before Gateway P2 paving]

Gateway - Wall and Road Embankment Phase [2 lanes traffic]

Gateway - Phase 1 Paving

Gateway - Phase 2 Paving [2 lanes traffic on TLB]

Totem Lake Connector (TLC) Bridge

Totem Lake Park

Village At Totem Lake