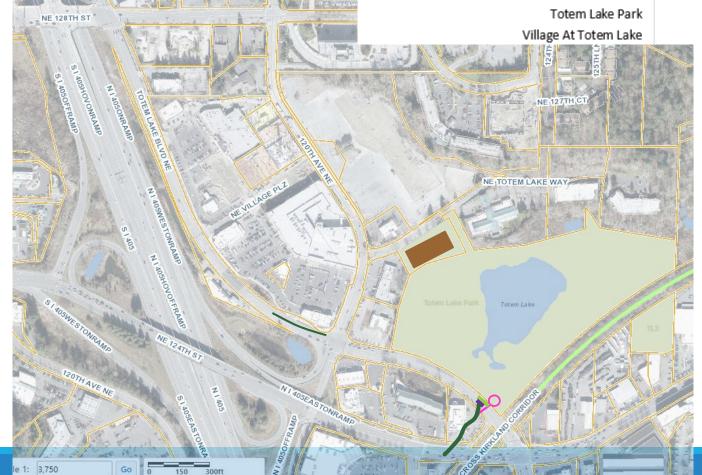

Construction Projects

Snapshot Date: 9/30/2019

Gateway - Comfort Inn Outfall Phase

Kirkland-NUD MOU/ILA(s)

NUD 8" [JOC] [before 2020 Gateway phases on TLB]

NUD Forcemain All Phases

Comfort Inn Storm [before Gateway P2 paving]

Gateway - Wall and Road Embankment Phase [2 lanes traffic]

Gateway - Phase 1 Paving

Gateway - Phase 2 Paving [2 lanes traffic on TLB]

Totem Lake Connector (TLC) Bridge

Totem Lake Park

Village At Totem Lake

Totem Lake Park