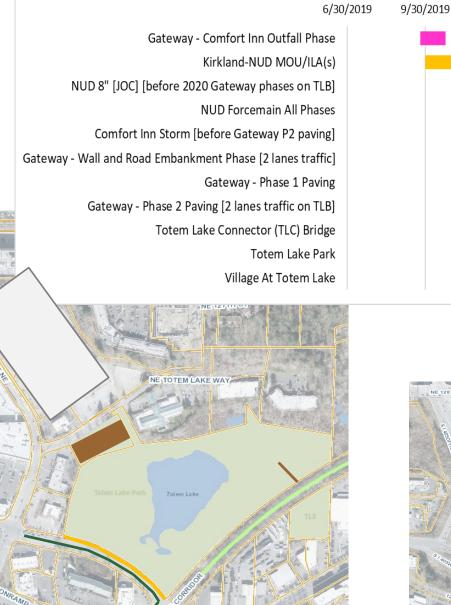

Construction Projects

Snapshot Date: 9/30/2019

Gateway - Comfort Inn Outfall Phase

Kirkland-NUD MOU/ILA(s)

NUD 8" [JOC] [before 2020 Gateway phases on TLB]

NUD Forcemain All Phases

Comfort Inn Storm [before Gateway P2 paving]

Gateway - Wall and Road Embankment Phase [2 lanes traffic]

Gateway - Phase 1 Paving

Gateway - Phase 2 Paving [2 lanes traffic on TLB]

Totem Lake Connector (TLC) Bridge

Totem Lake Park

Village At Totem Lake

6/30/2019

Snapshot Date: 11/1/2019

Snapshot Date: 12/15/2019

Snapshot Date: 1/15/2020

Snapshot Date: 2/1/2020

Snapshot Date: 3/1/2020

**Current Work** 

le 1: 3,750