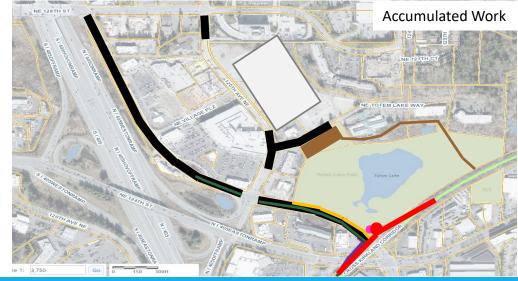

Construction Projects

Snapshot Date: 9/30/2019

Gateway - Comfort Inn Outfall Phase

Kirkland-NUD MOU/ILA(s)

NUD 8" [JOC] [before 2020 Gateway phases on TLB]

NUD Forcemain All Phases

Comfort Inn Storm [before Gateway P2 paving]

Gateway - Wall and Road Embankment Phase [2 lanes traffic]

Gateway - Phase 1 Paving

Gateway - Phase 2 Paving [2 lanes traffic on TLB]

Totem Lake Connector (TLC) Bridge

Totem Lake Park

Village At Totem Lake

6/30/2019

Snapshot Date: 11/1/2019

Snapshot Date: 12/15/2019

Snapshot Date: 1/15/2020

Snapshot Date: 2/1/2020

Snapshot Date: 3/1/2020

**Current Work** 

le 1: 3,750