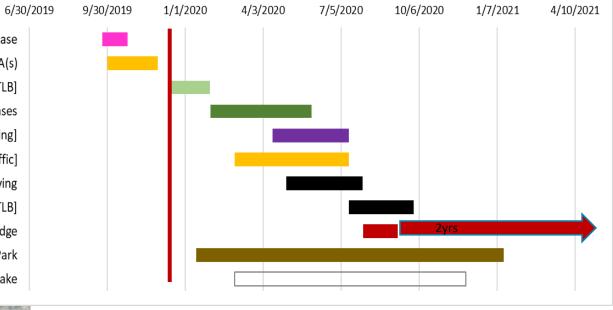

Construction Projects

Snapshot Date: 9/30/2019

Gateway - Comfort Inn Outfall Phase

Kirkland-NUD MOU/ILA(s)

NUD 8" [JOC] [before 2020 Gateway phases on TLB]

NUD Forcemain All Phases

Comfort Inn Storm [before Gateway P2 paving]

Gateway - Wall and Road Embankment Phase [2 lanes traffic]

Gateway - Phase 1 Paving

Gateway - Phase 2 Paving [2 lanes traffic on TLB]

Totem Lake Connector (TLC) Bridge

Totem Lake Park

Village At Totem Lake