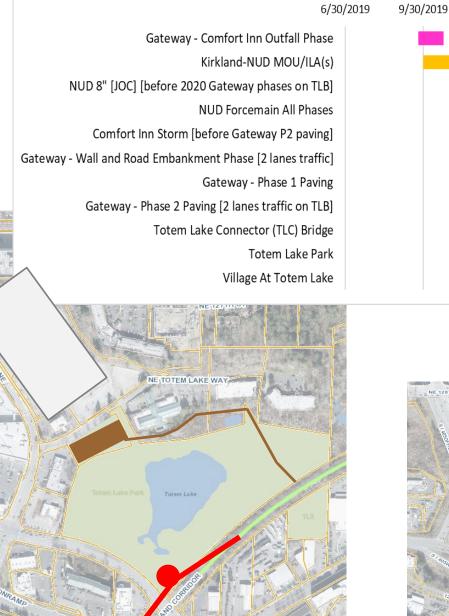

Construction Projects

Snapshot Date: 9/30/2019

Gateway - Comfort Inn Outfall Phase

Kirkland-NUD MOU/ILA(s)

NUD 8" [JOC] [before 2020 Gateway phases on TLB]

NUD Forcemain All Phases

Comfort Inn Storm [before Gateway P2 paving]

Gateway - Wall and Road Embankment Phase [2 lanes traffic]

Gateway - Phase 1 Paving

Gateway - Phase 2 Paving [2 lanes traffic on TLB]

Totem Lake Connector (TLC) Bridge

Totem Lake Park

Village At Totem Lake

6/30/2019

Snapshot Date: 11/1/2019

Snapshot Date: 12/15/2019

Snapshot Date: 1/15/2020

Snapshot Date: 2/1/2020

Snapshot Date: 3/1/2020

**Current Work** 

le 1: 3,750