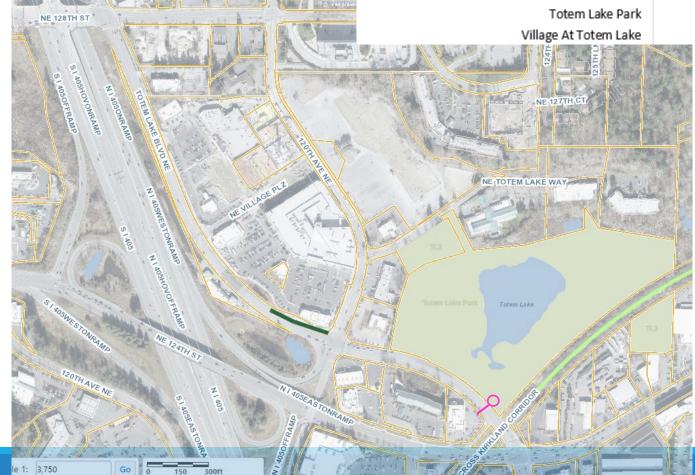

Construction Projects

Snapshot Date: 9/30/2019

Gateway - Comfort Inn Outfall Phase

Kirkland-NUD MOU/ILA(s)

NUD 8" [JOC] [before 2020 Gateway phases on TLB]

NUD Forcemain All Phases

Comfort Inn Storm [before Gateway P2 paving]

Gateway - Wall and Road Embankment Phase [2 lanes traffic]

Gateway - Phase 1 Paving

Gateway - Phase 2 Paving [2 lanes traffic on TLB]

Totem Lake Connector (TLC) Bridge

Totem Lake Park

Village At Totem Lake