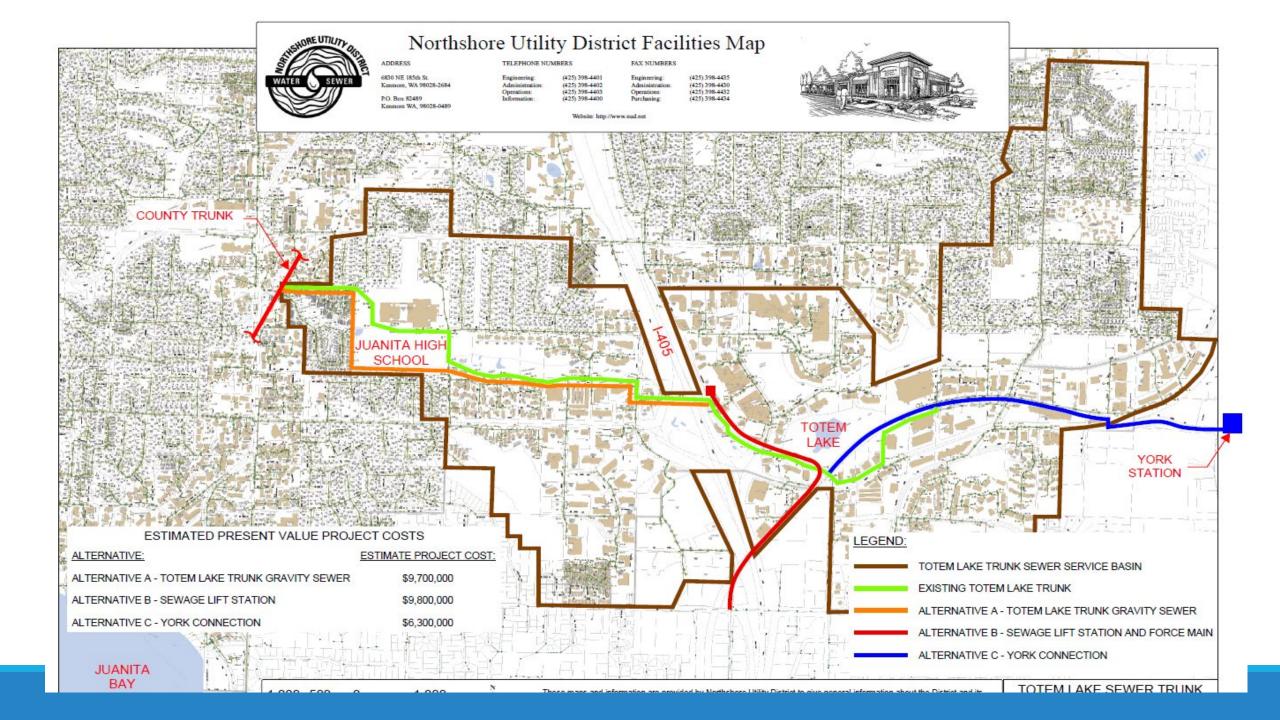

Construction Projects

Snapshot Date: 9/30/2019

Gateway - Comfort Inn Outfall Phase

Kirkland-NUD MOU/ILA(s)

NUD 8" [JOC] [before 2020 Gateway phases on TLB]

NUD Forcemain All Phases

Comfort Inn Storm [before Gateway P2 paving]

Gateway - Wall and Road Embankment Phase [2 lanes traffic]

Gateway - Phase 1 Paving

Gateway - Phase 2 Paving [2 lanes traffic on TLB]

Totem Lake Connector (TLC) Bridge

Totem Lake Park

Village At Totem Lake