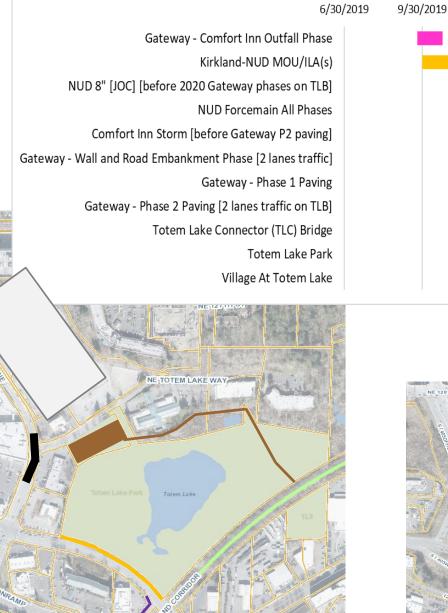

Construction Projects

Snapshot Date: 9/30/2019

Gateway - Comfort Inn Outfall Phase

Kirkland-NUD MOU/ILA(s)

NUD 8" [JOC] [before 2020 Gateway phases on TLB]

NUD Forcemain All Phases

Comfort Inn Storm [before Gateway P2 paving]

Gateway - Wall and Road Embankment Phase [2 lanes traffic]

Gateway - Phase 1 Paving

Gateway - Phase 2 Paving [2 lanes traffic on TLB]

Totem Lake Connector (TLC) Bridge

Totem Lake Park

Village At Totem Lake