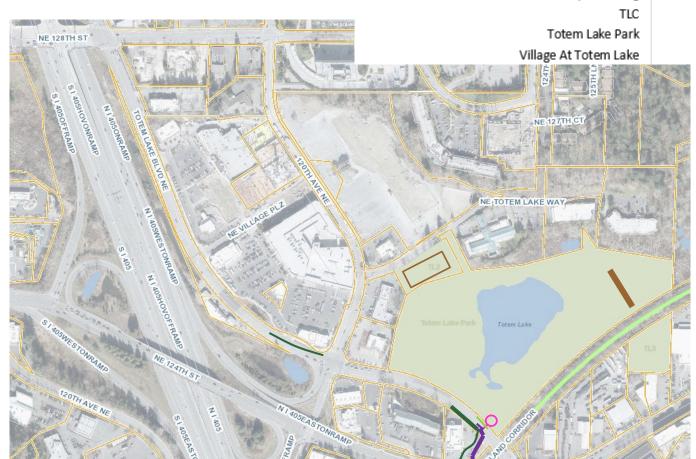

Gateway - Wall and Road Embankment Phase [2 lanes traffic]

Gateway - Phase 1 Paving

Gateway - Phase 2 Paving [2 lanes traffic on TLB]

Totem Lake Connector (TLC) Bridge

Totem Lake Park

Village At Totem Lake

Totem Lake Park