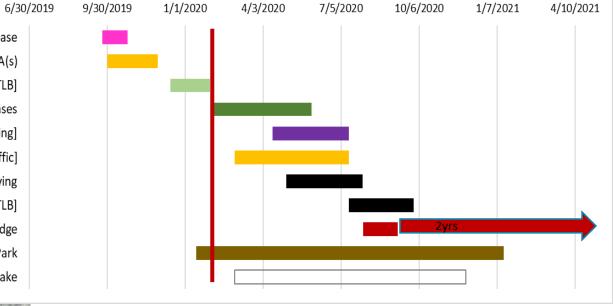

Construction Projects

Snapshot Date: 9/30/2019

Gateway - Comfort Inn Outfall Phase

Kirkland-NUD MOU/ILA(s)

NUD 8" [JOC] [before 2020 Gateway phases on TLB]

NUD Forcemain All Phases

Comfort Inn Storm [before Gateway P2 paving]

Gateway - Wall and Road Embankment Phase [2 lanes traffic]

Gateway - Phase 1 Paving

Gateway - Phase 2 Paving [2 lanes traffic on TLB]

Totem Lake Connector (TLC) Bridge

Totem Lake Park

Village At Totem Lake