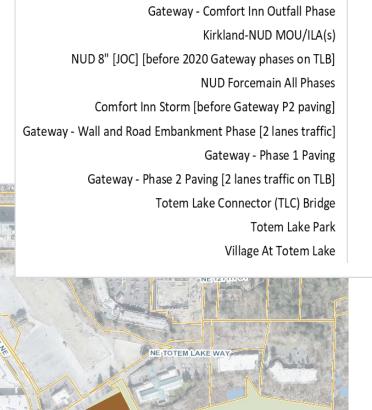

Construction Projects

Snapshot Date: 9/30/2019

Gateway - Comfort Inn Outfall Phase

Kirkland-NUD MOU/ILA(s)

NUD 8" [JOC] [before 2020 Gateway phases on TLB]

NUD Forcemain All Phases

Comfort Inn Storm [before Gateway P2 paving]

Gateway - Wall and Road Embankment Phase [2 lanes traffic]

Gateway - Phase 1 Paving

Gateway - Phase 2 Paving [2 lanes traffic on TLB]

Totem Lake Connector (TLC) Bridge

Totem Lake Park

Village At Totem Lake