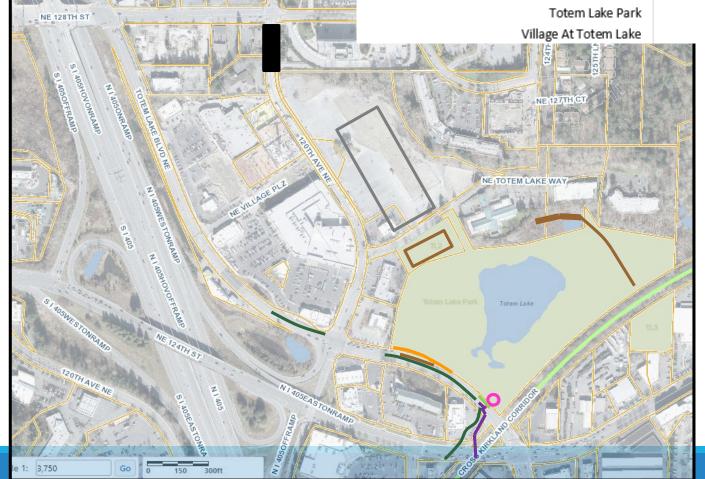

Construction Projects

Snapshot Date: 9/30/2019

Gateway - Comfort Inn Outfall Phase

Kirkland-NUD MOU/ILA(s)

NUD 8" [JOC] [before 2020 Gateway phases on TLB]

NUD Forcemain All Phases

Comfort Inn Storm [before Gateway P2 paving]

Gateway - Wall and Road Embankment Phase [2 lanes traffic]

Gateway - Phase 1 Paving

Gateway - Phase 2 Paving [2 lanes traffic on TLB]

Totem Lake Connector (TLC) Bridge

Totem Lake Park

Village At Totem Lake