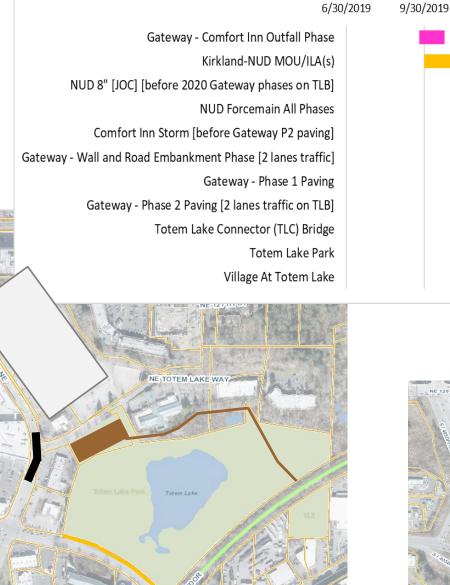

Construction Projects

Snapshot Date: 9/30/2019

Gateway - Comfort Inn Outfall Phase

Kirkland-NUD MOU/ILA(s)

NUD 8" [JOC] [before 2020 Gateway phases on TLB]

NUD Forcemain All Phases

Comfort Inn Storm [before Gateway P2 paving]

Gateway - Wall and Road Embankment Phase [2 lanes traffic]

Gateway - Phase 1 Paving

Gateway - Phase 2 Paving [2 lanes traffic on TLB]

Totem Lake Connector (TLC) Bridge

Totem Lake Park

Village At Totem Lake