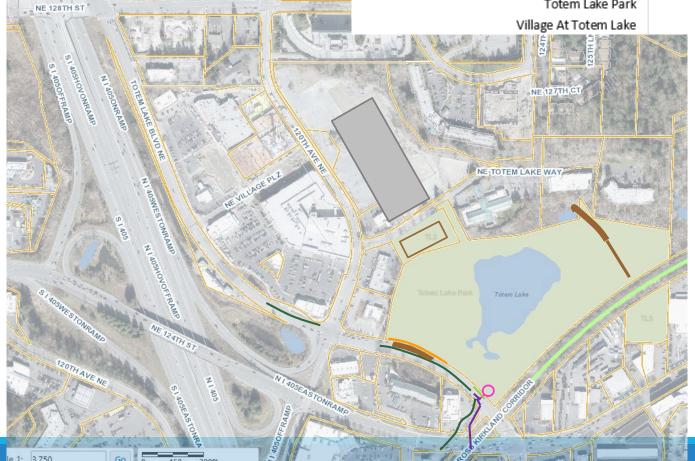

urce evaluation [more than 1 crew?]



Gateway [Comfort Inn Outfall] NUD 8" [JOC]

Forcemain Phase 1 & 2

Comfort Inn [complete before Gateway P2 paving]

Gateway [wall and road rebuild] [2 lanes traffic]

Gateway P1 Paving

Gateway P2 Paving

TLC

6/30/2019





8" sewer for TLC Comfort Inn Close right turn lane?

Risk: weather & holidays



Gateway [Comfort Inn Outfall] NUD 8" [JOC]

Forcemain Phase 1 & 2

6/30/2019

Comfort Inn [complete before Gateway P2 paving]

Gateway [wall and road rebuild] [2 lanes traffic]

Gateway P1 Paving

Gateway P2 Paving







Gateway [Comfort Inn Outfall] NUD 8" [JOC]

Forcemain Phase 1 & 2

Comfort Inn [complete before Gateway P2 paving]

Gateway [wall and road rebuild] [2 lanes traffic]

Gateway P1 Paving

Gateway P2 Paving

6/30/2019

Totem Lake Park





Park Boardwalk: contract provision to begin work along CKC, to minimize risk of TLC crews using CKC for access/staging

Traffic coordination: 2 lanes on TL BLVD.

Gateway wall – night take lane; open during day



Gateway [Comfort Inn Outfall] NUD 8" [JOC]

Forcemain Phase 1 & 2

Comfort Inn [complete before Gateway P2 paving]

Gateway [wall and road rebuild] [2 lanes traffic]

Gateway P1 Paving

Gateway P2 Paving

TLC

6/30/2019





Traffic coordination: 2 lanes on TL BLVD also paving around mall Veloce S/W at same time of paving



Gateway [Comfort Inn Outfall] NUD 8" [JOC]

Forcemain Phase 1 & 2

Comfort Inn [complete before Gateway P2 paving]

Gateway [wall and road rebuild] [2 lanes traffic]

Gateway P1 Paving

Gateway P2 Paving

TLC

6/30/2019

Totem Lake Park





Why build sid