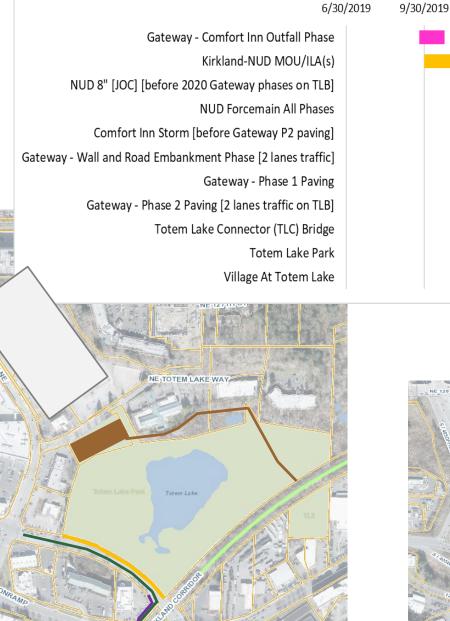

Construction Projects

Snapshot Date: 9/30/2019

Gateway - Comfort Inn Outfall Phase

Kirkland-NUD MOU/ILA(s)

NUD 8" [JOC] [before 2020 Gateway phases on TLB]

NUD Forcemain All Phases

Comfort Inn Storm [before Gateway P2 paving]

Gateway - Wall and Road Embankment Phase [2 lanes traffic]

Gateway - Phase 1 Paving

Gateway - Phase 2 Paving [2 lanes traffic on TLB]

Totem Lake Connector (TLC) Bridge

Totem Lake Park

Village At Totem Lake