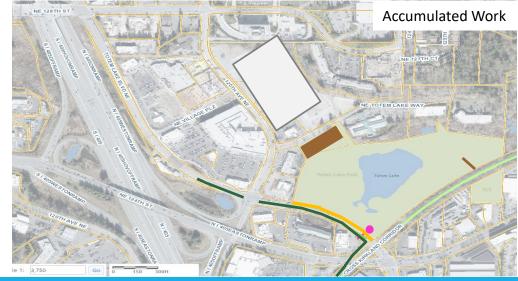

Construction Projects

Snapshot Date: 9/30/2019

Gateway - Comfort Inn Outfall Phase

Kirkland-NUD MOU/ILA(s)

NUD 8" [JOC] [before 2020 Gateway phases on TLB]

NUD Forcemain All Phases

Comfort Inn Storm [before Gateway P2 paving]

Gateway - Wall and Road Embankment Phase [2 lanes traffic]

Gateway - Phase 1 Paving

Gateway - Phase 2 Paving [2 lanes traffic on TLB]

Totem Lake Connector (TLC) Bridge

Totem Lake Park

Village At Totem Lake

6/30/2019

Snapshot Date: 11/1/2019

Snapshot Date: 12/15/2019

Snapshot Date: 1/15/2020

Snapshot Date: 2/1/2020

Snapshot Date: 3/1/2020

**Current Work** 

le 1: 3,750