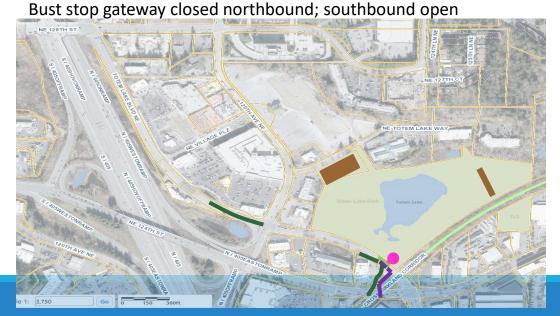

Traffic coordination: 2 lanes on TL BLVD.

Gateway wall – night take lane; open during day

Gateway [Comfort Inn Outfall] NUD 8" [JOC]

Forcemain Phase 1 & 2

Comfort Inn [complete before Gateway P2 paving]

Gateway [wall and road rebuild] [2 lanes traffic]