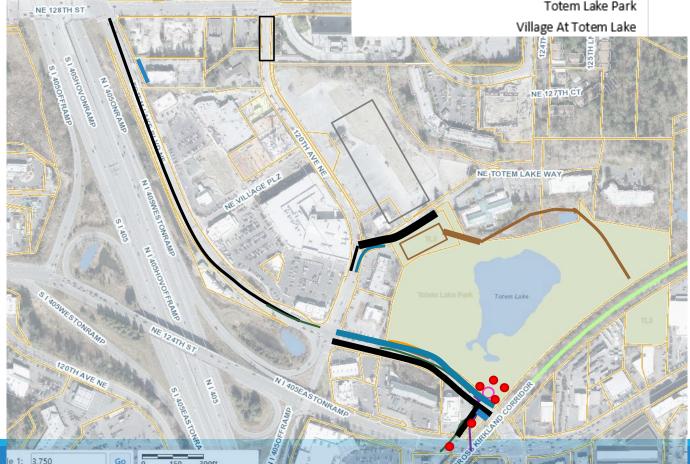

Construction Projects

Snapshot Date: 9/30/2019

Gateway - Comfort Inn Outfall Phase

Kirkland-NUD MOU/ILA(s)

NUD 8" [JOC] [before 2020 Gateway phases on TLB]

NUD Forcemain All Phases

Comfort Inn Storm [before Gateway P2 paving]

Gateway - Wall and Road Embankment Phase [2 lanes traffic]

Gateway - Phase 1 Paving

Gateway - Phase 2 Paving [2 lanes traffic on TLB]

Totem Lake Connector (TLC) Bridge

Totem Lake Park

Village At Totem Lake