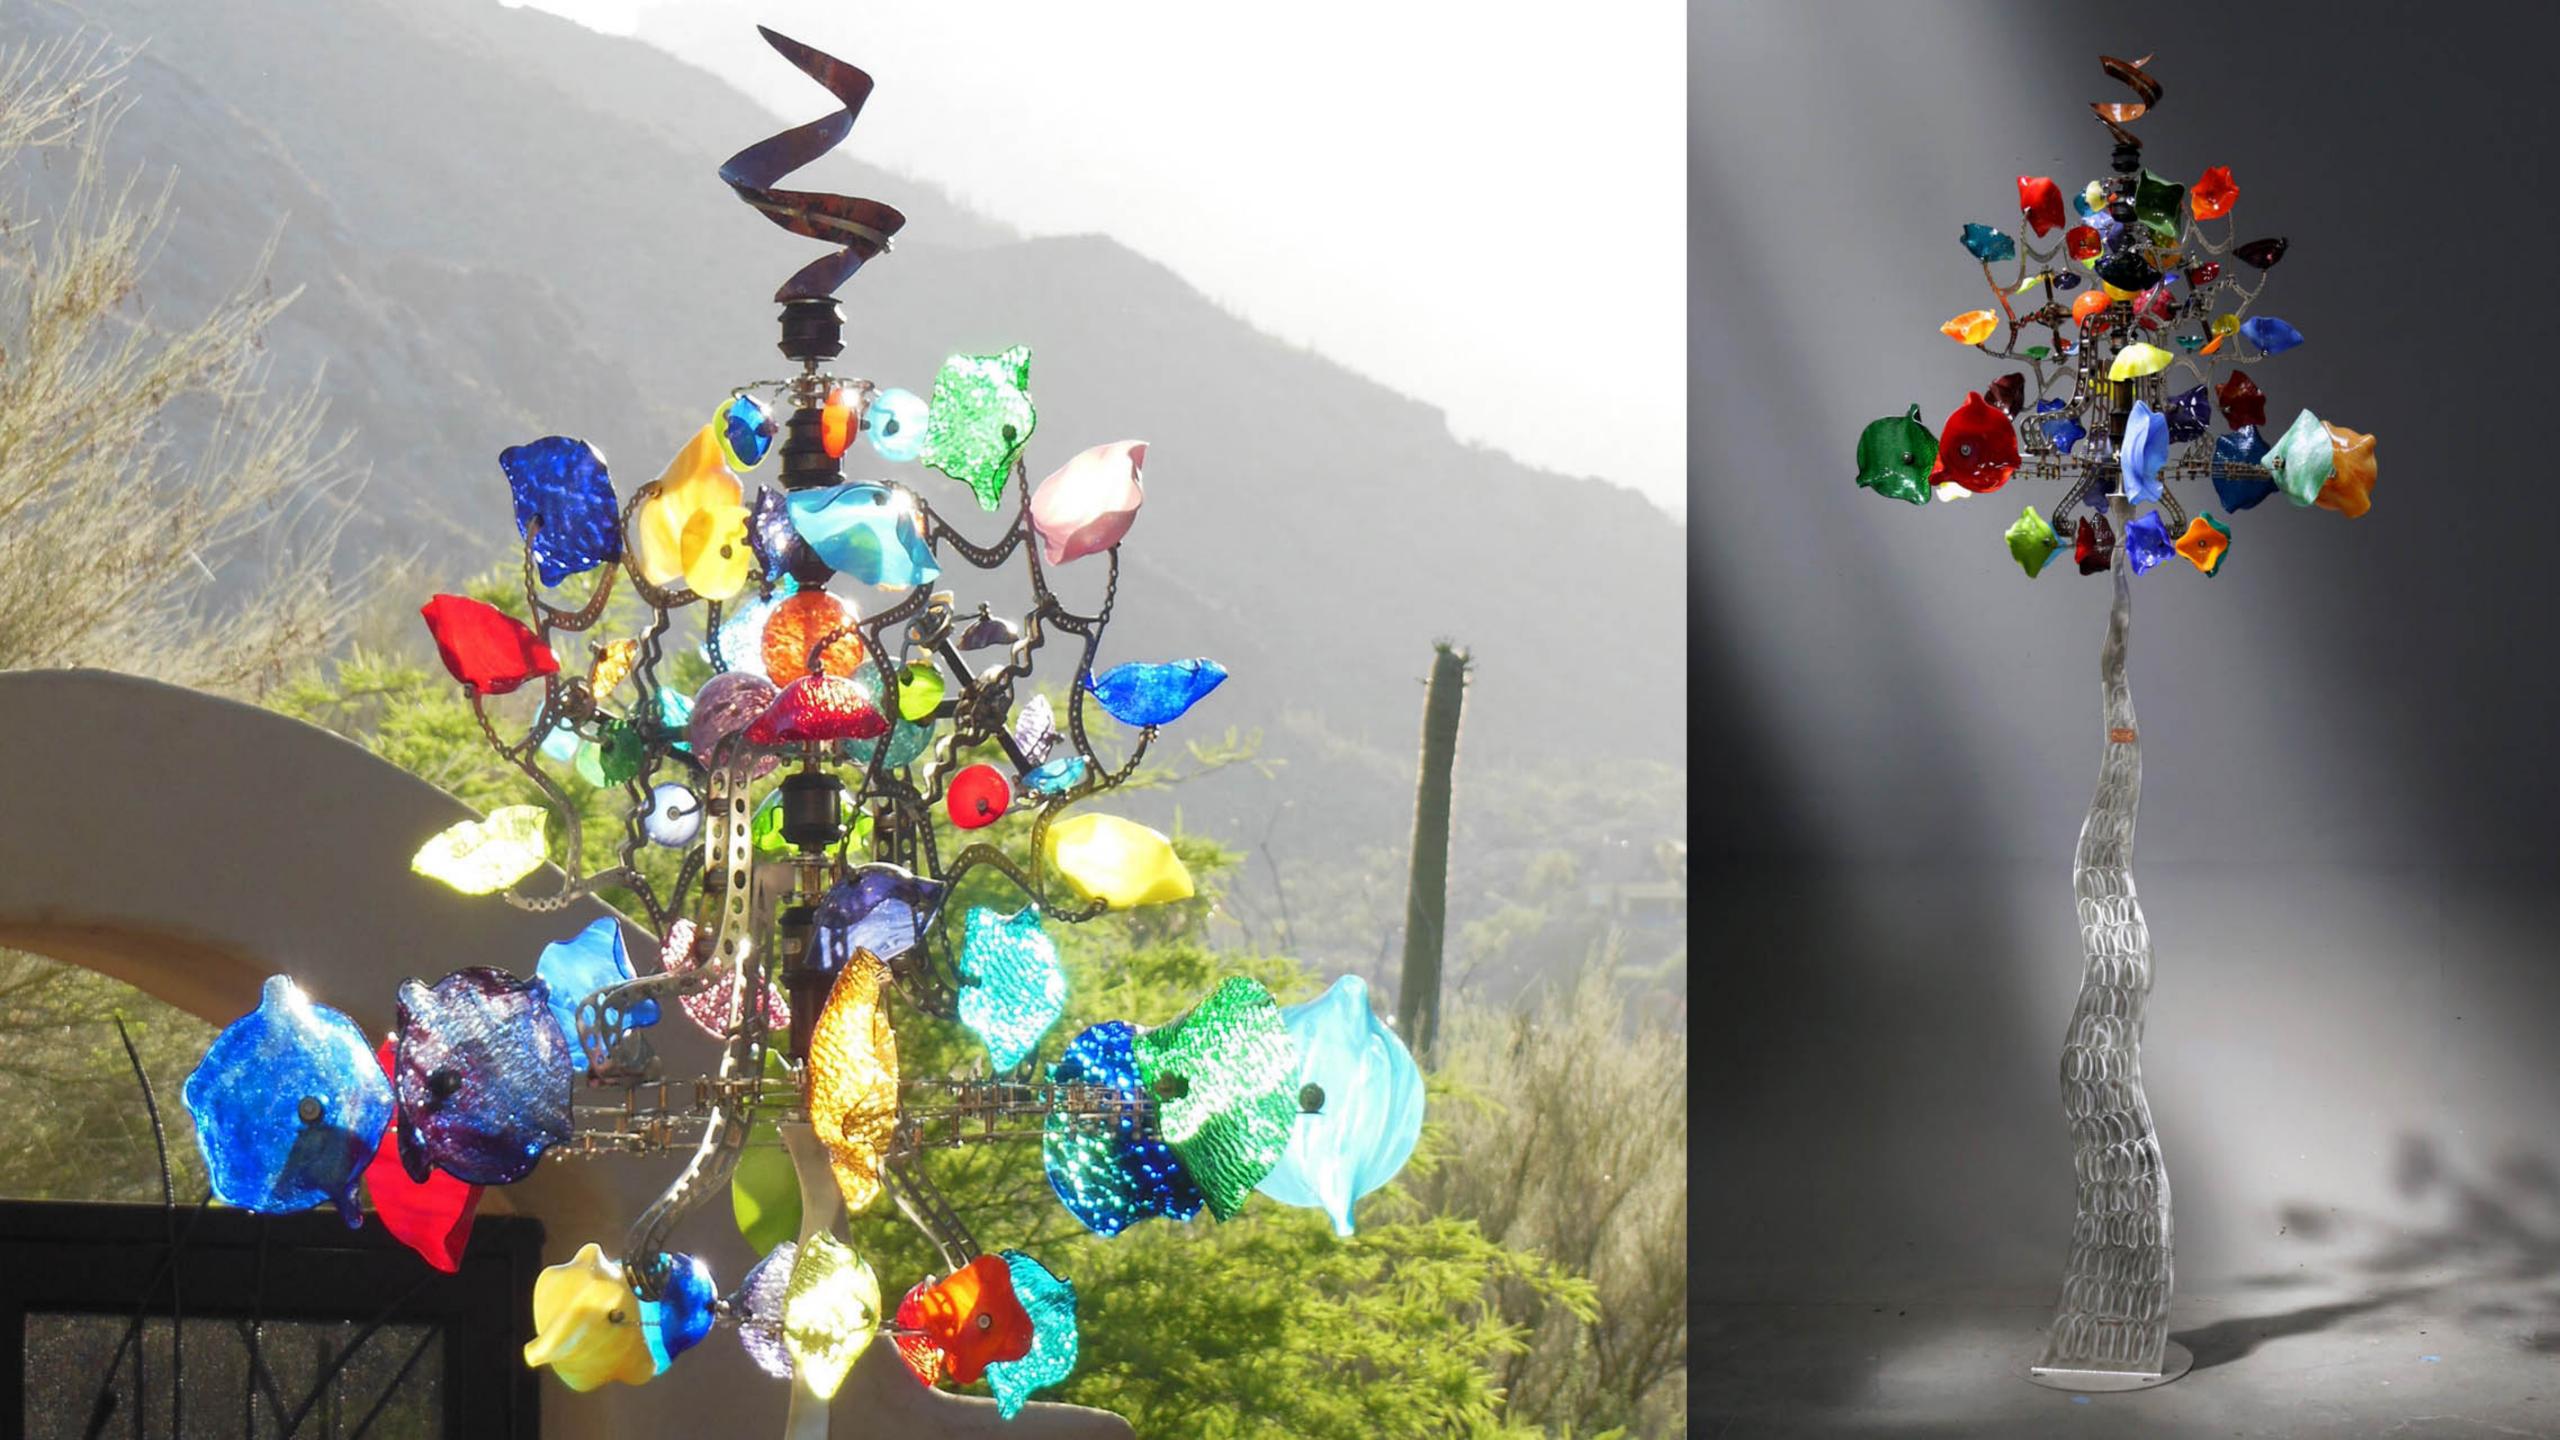

Fun - easy to understand

- 10' Pole 48" Wide.
- Total Height: 13.6"
- Stainless Steel 316L, Copper, Glass
- Testing is a process of years of experience of this design.
- Durability is designed for 20 years.
- No Maintenance other than wind. No Oil.

 Cleaning with Soap and water, generally not necessary.