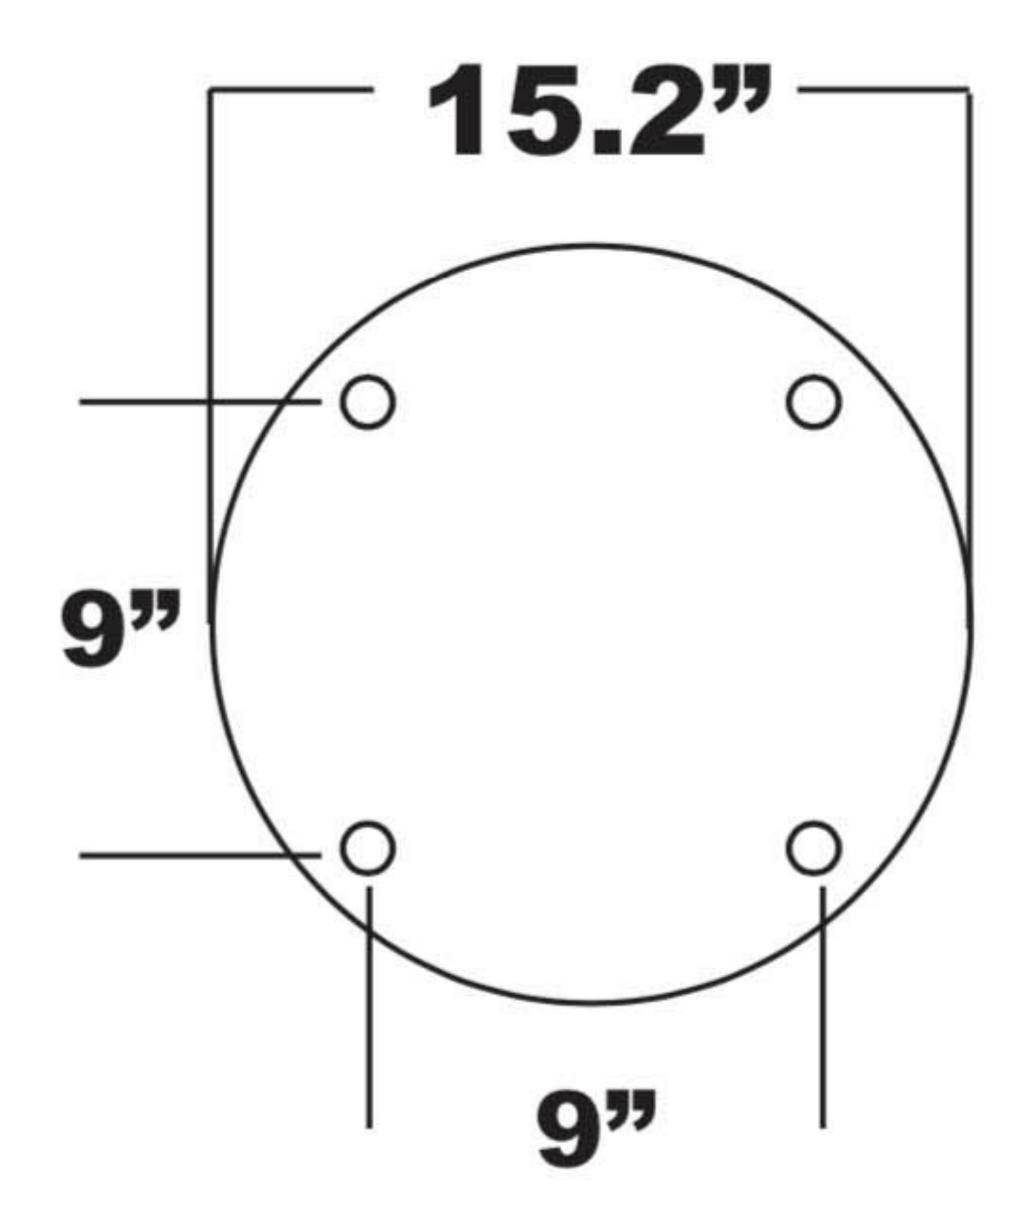

With either plan it is important to know the bolt pattern for a bolt-in foundation. The pattern is always a square. The plate for a **9x9 Hole Pattern** is round as shown to the left. This is my most common base plate.