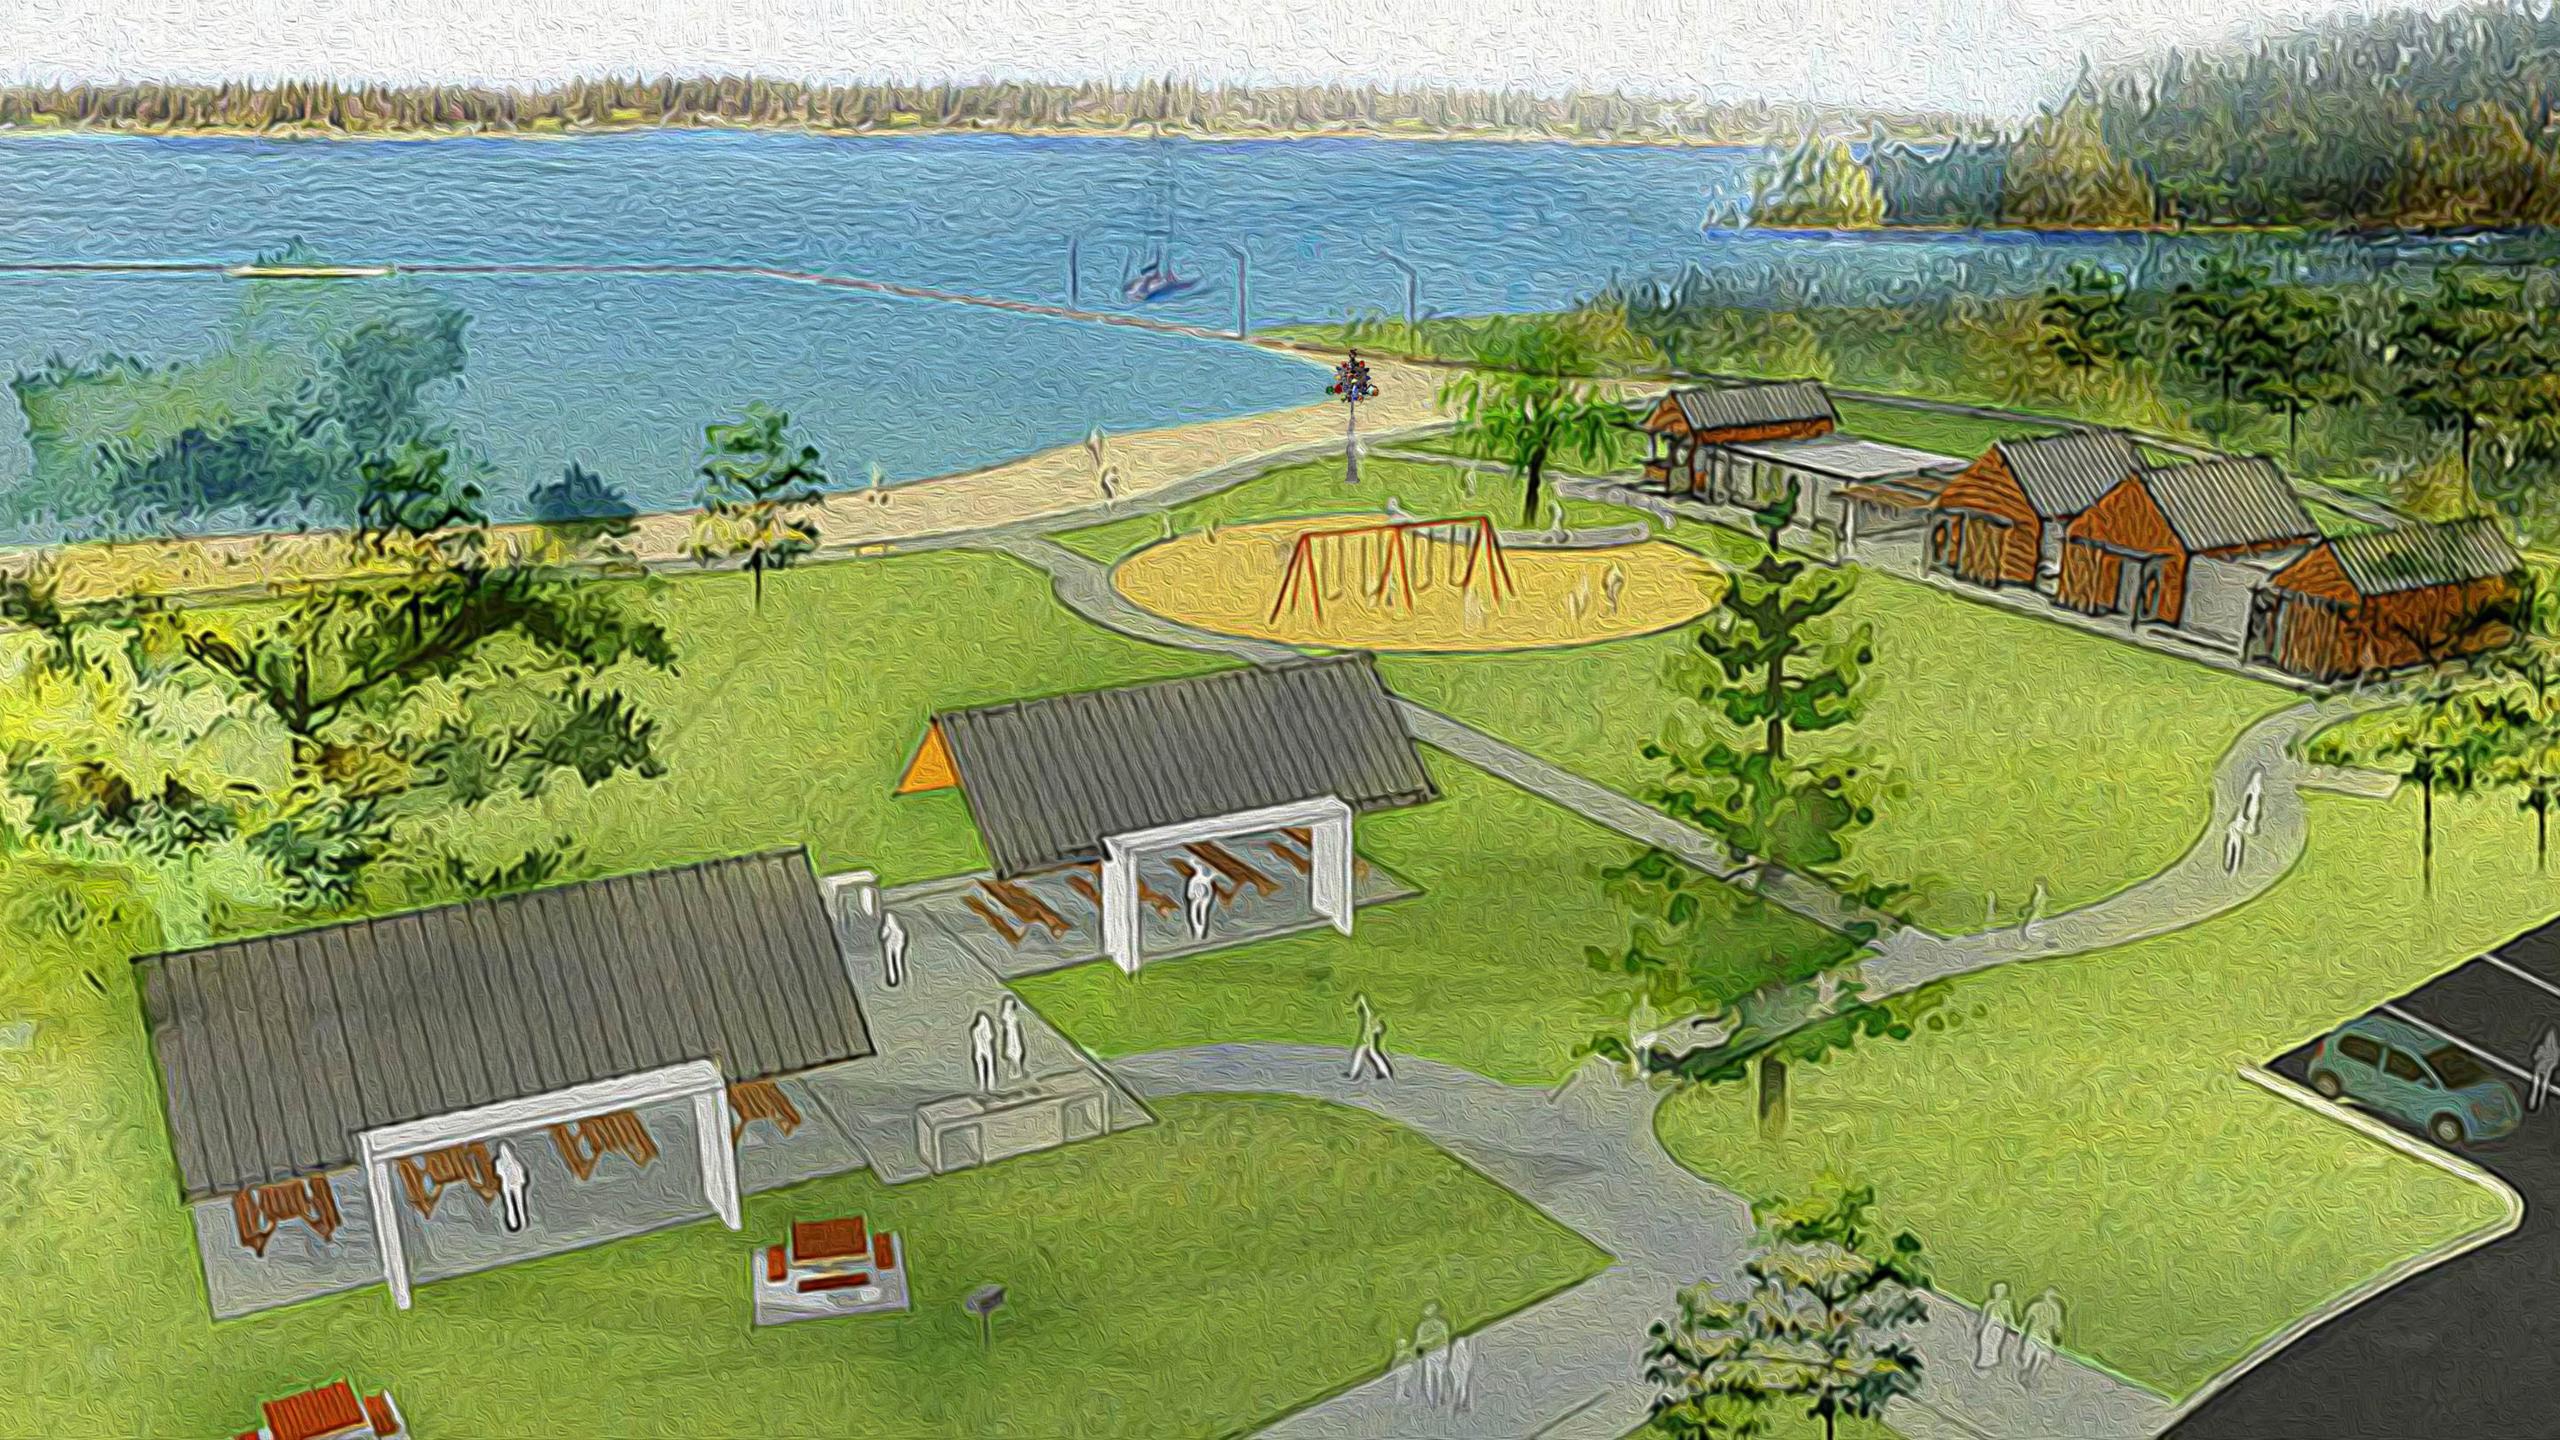

## Dimensions for a 9x9 Foundation

**Minimum Requirements** 

Securing your sculpture will involve pouring a concrete foundation. My *Basic*Foundation Method are for people
With limited concrete experience and no special skills. I have Advanced Foundation Method instructions for experienced contractors and skilled customers. Combine these dimensions with the Basic or Advanced method sheets.

With either plan it is important to know the bolt pattern for a bolt-in foundation. The pattern is always a square. The plate for a **9x9 Hole Pattern** is round as shown to the left. This is my most common base plate.