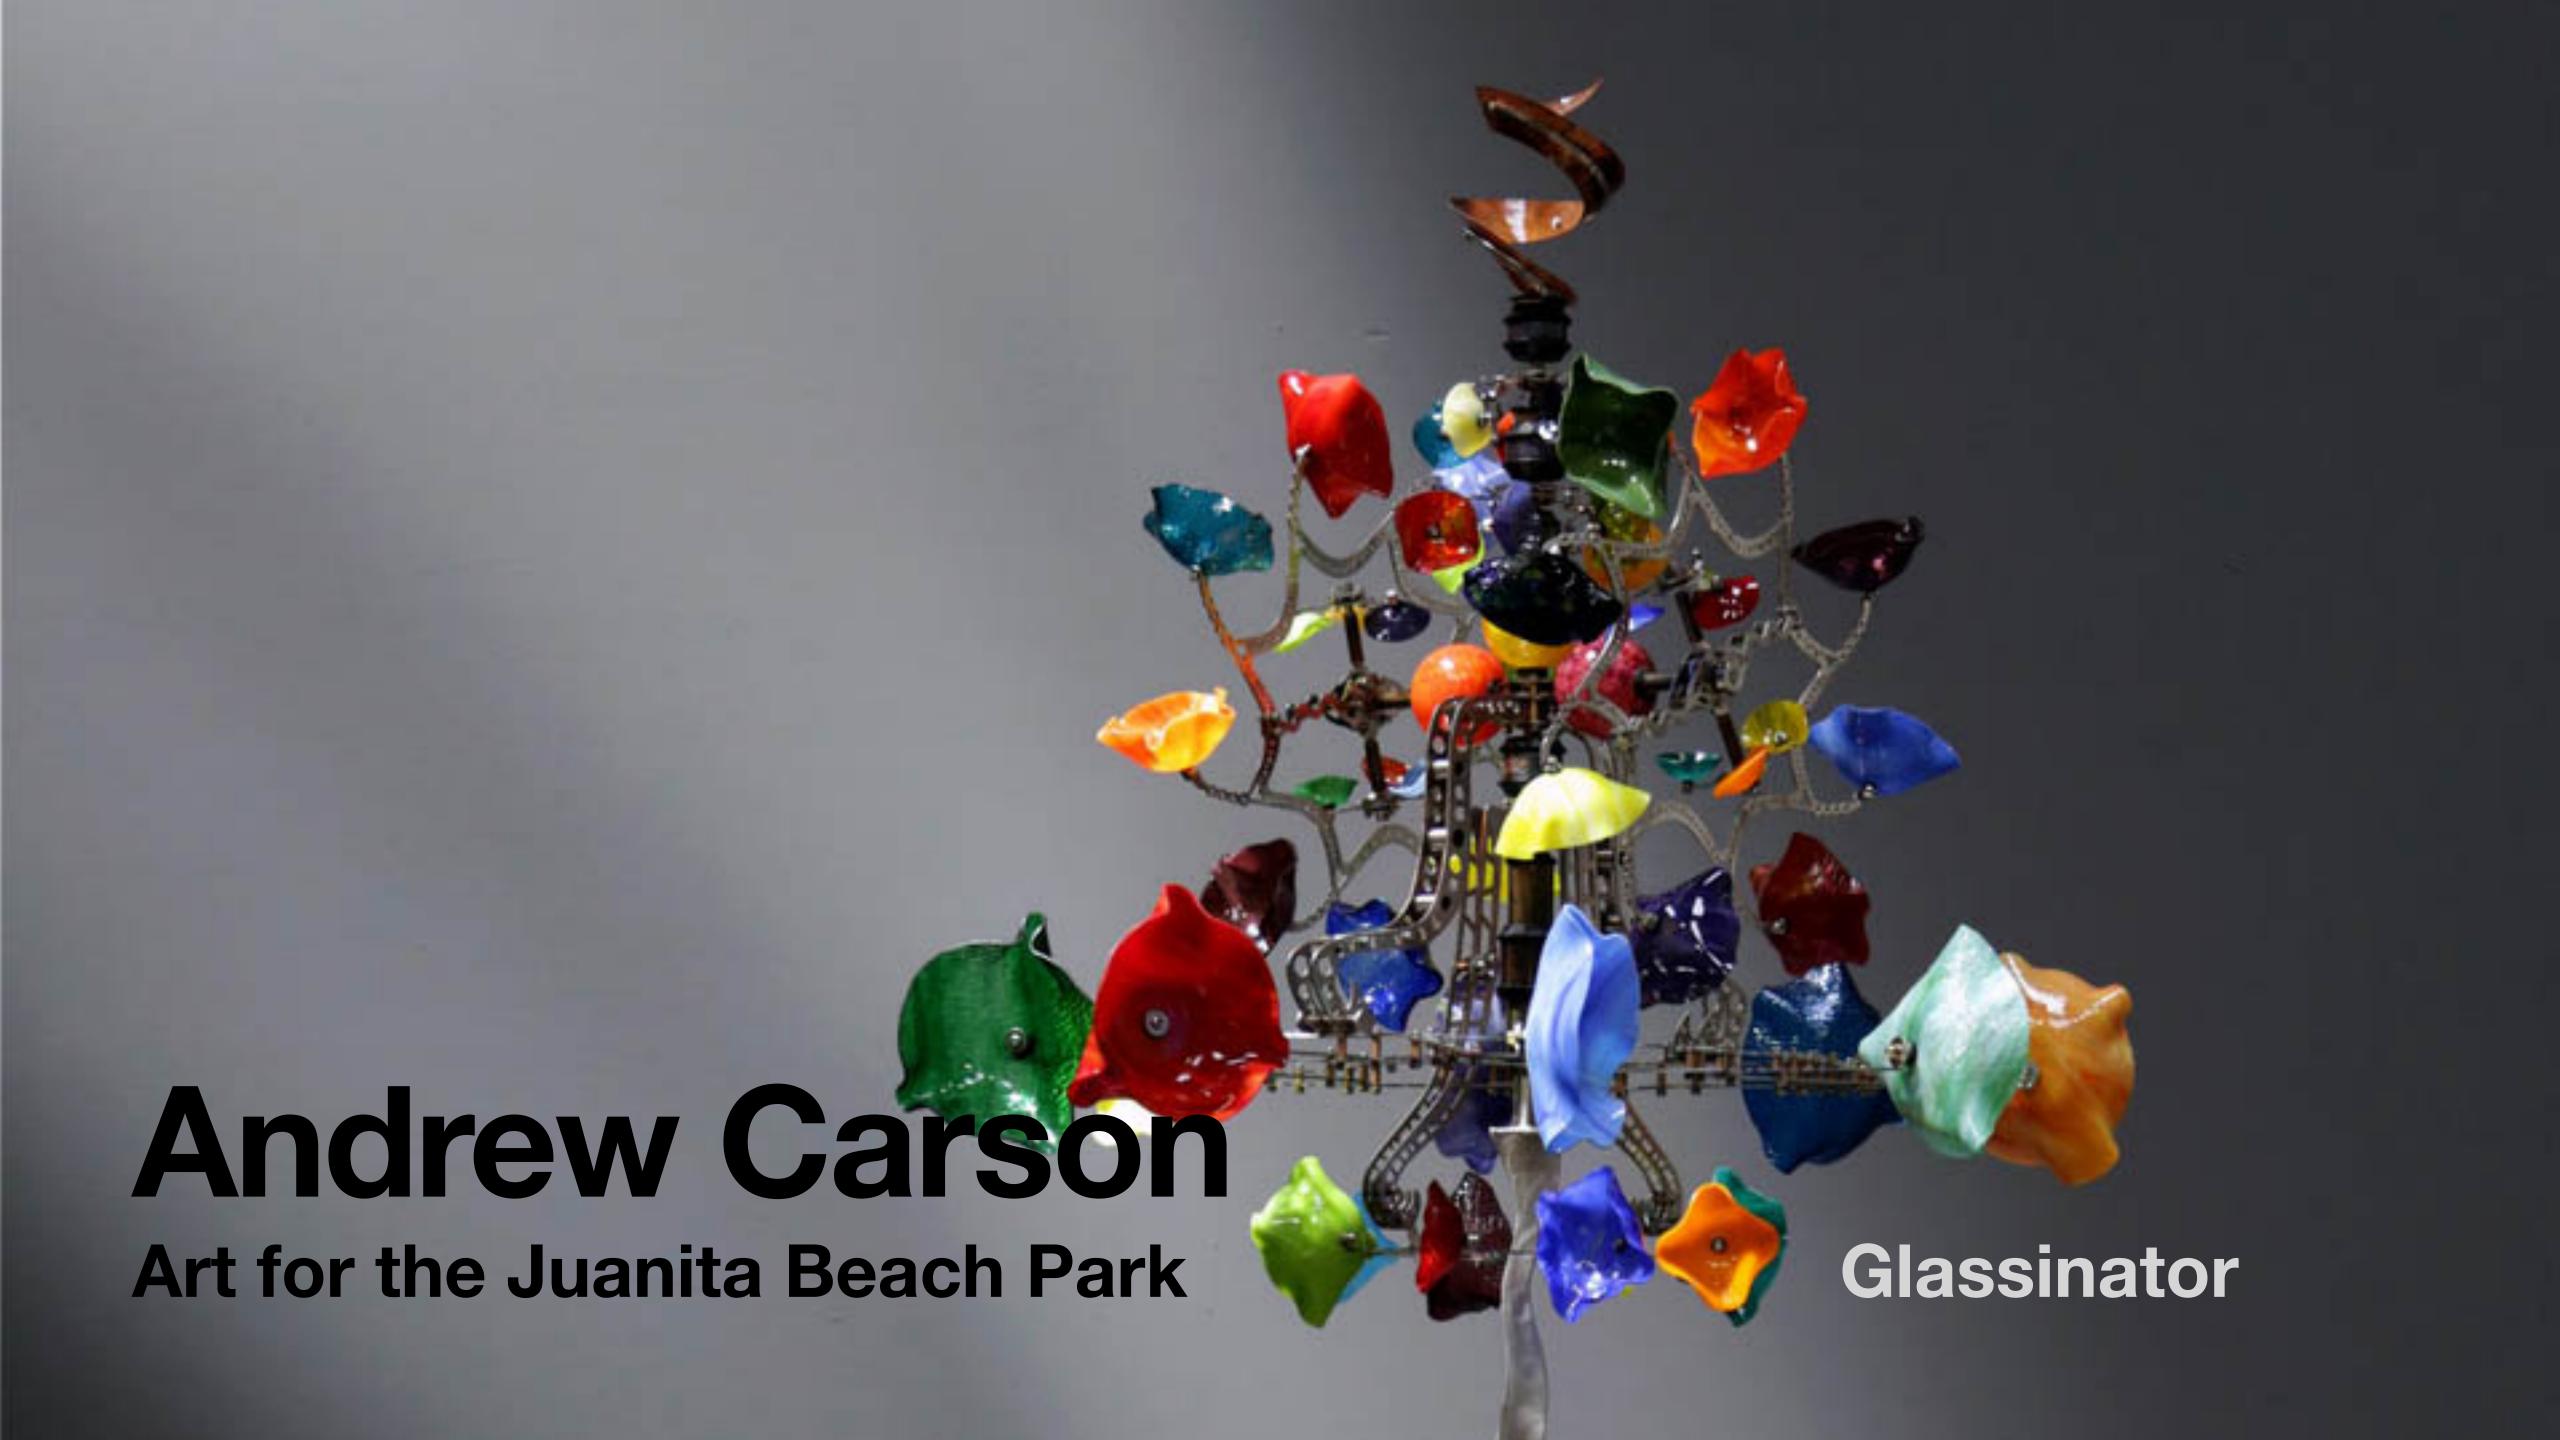

- Artist Background. 20+ Years outdoor art installations.
- Worldwide installations Most completed by local installers.
- Experience on Lake Washington, No Vandalization even at bus stations and school grounds.
- Seattle Studio

Fun - easy to understand

- 10' Pole 48" Wide.
- Total Height: 13.6"
- Stainless Steel 316L, Copper, Glass
- Testing is a process of years of experience of this design.
- Durability is designed for 20 years.
- No Maintenance other than wind. No Oil.

 Cleaning with Soap and water, generally not necessary.