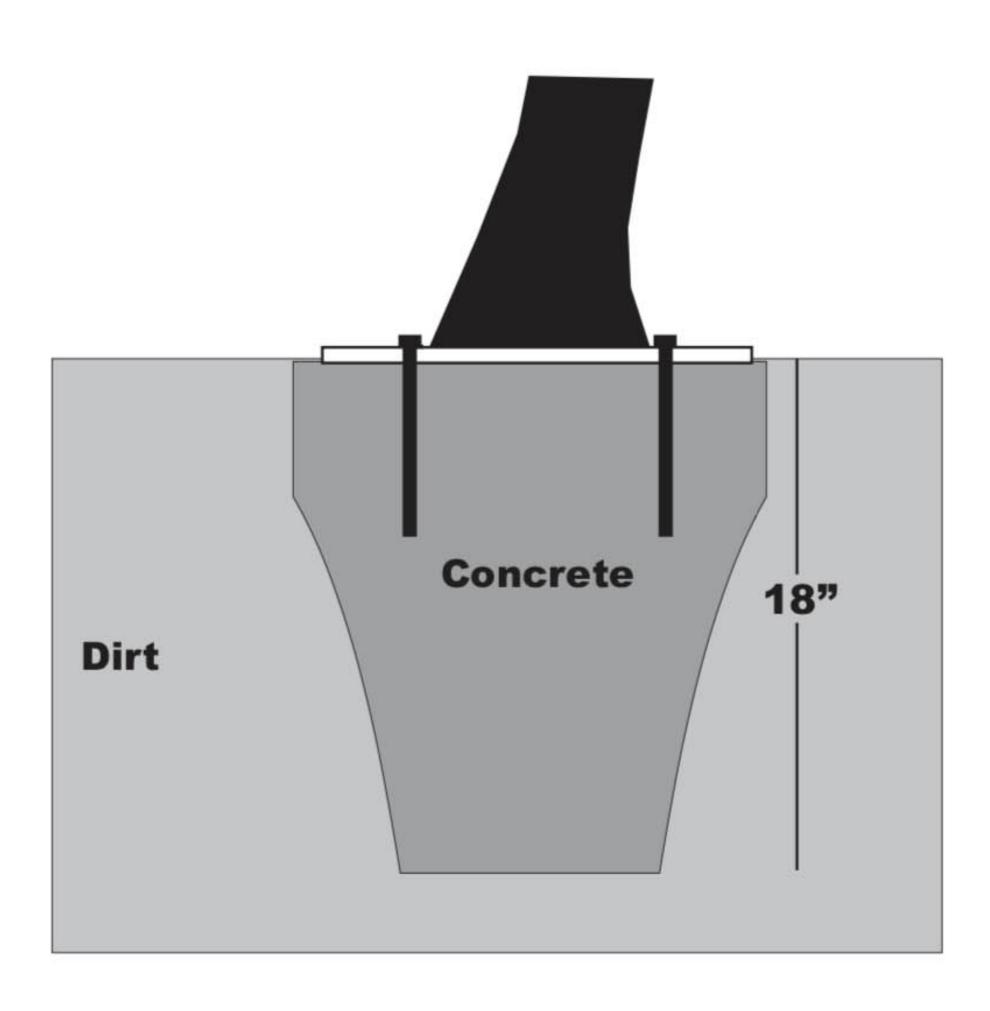

## Dimensions for a 9x9 Foundation

**Minimum Requirements** 

Securing your sculpture will involve pouring a concrete foundation. My *Basic*Foundation Method are for people
With limited concrete experience and no special skills. I have Advanced Foundation Method instructions for experienced contractors and skilled customers. Combine these dimensions with the Basic or Advanced method sheets.

With either plan it is important to know the bolt pattern for a bolt-in foundation. The pattern is always a square. The plate for a **9x9 Hole Pattern** is round as shown to the left. This is my most common base plate.