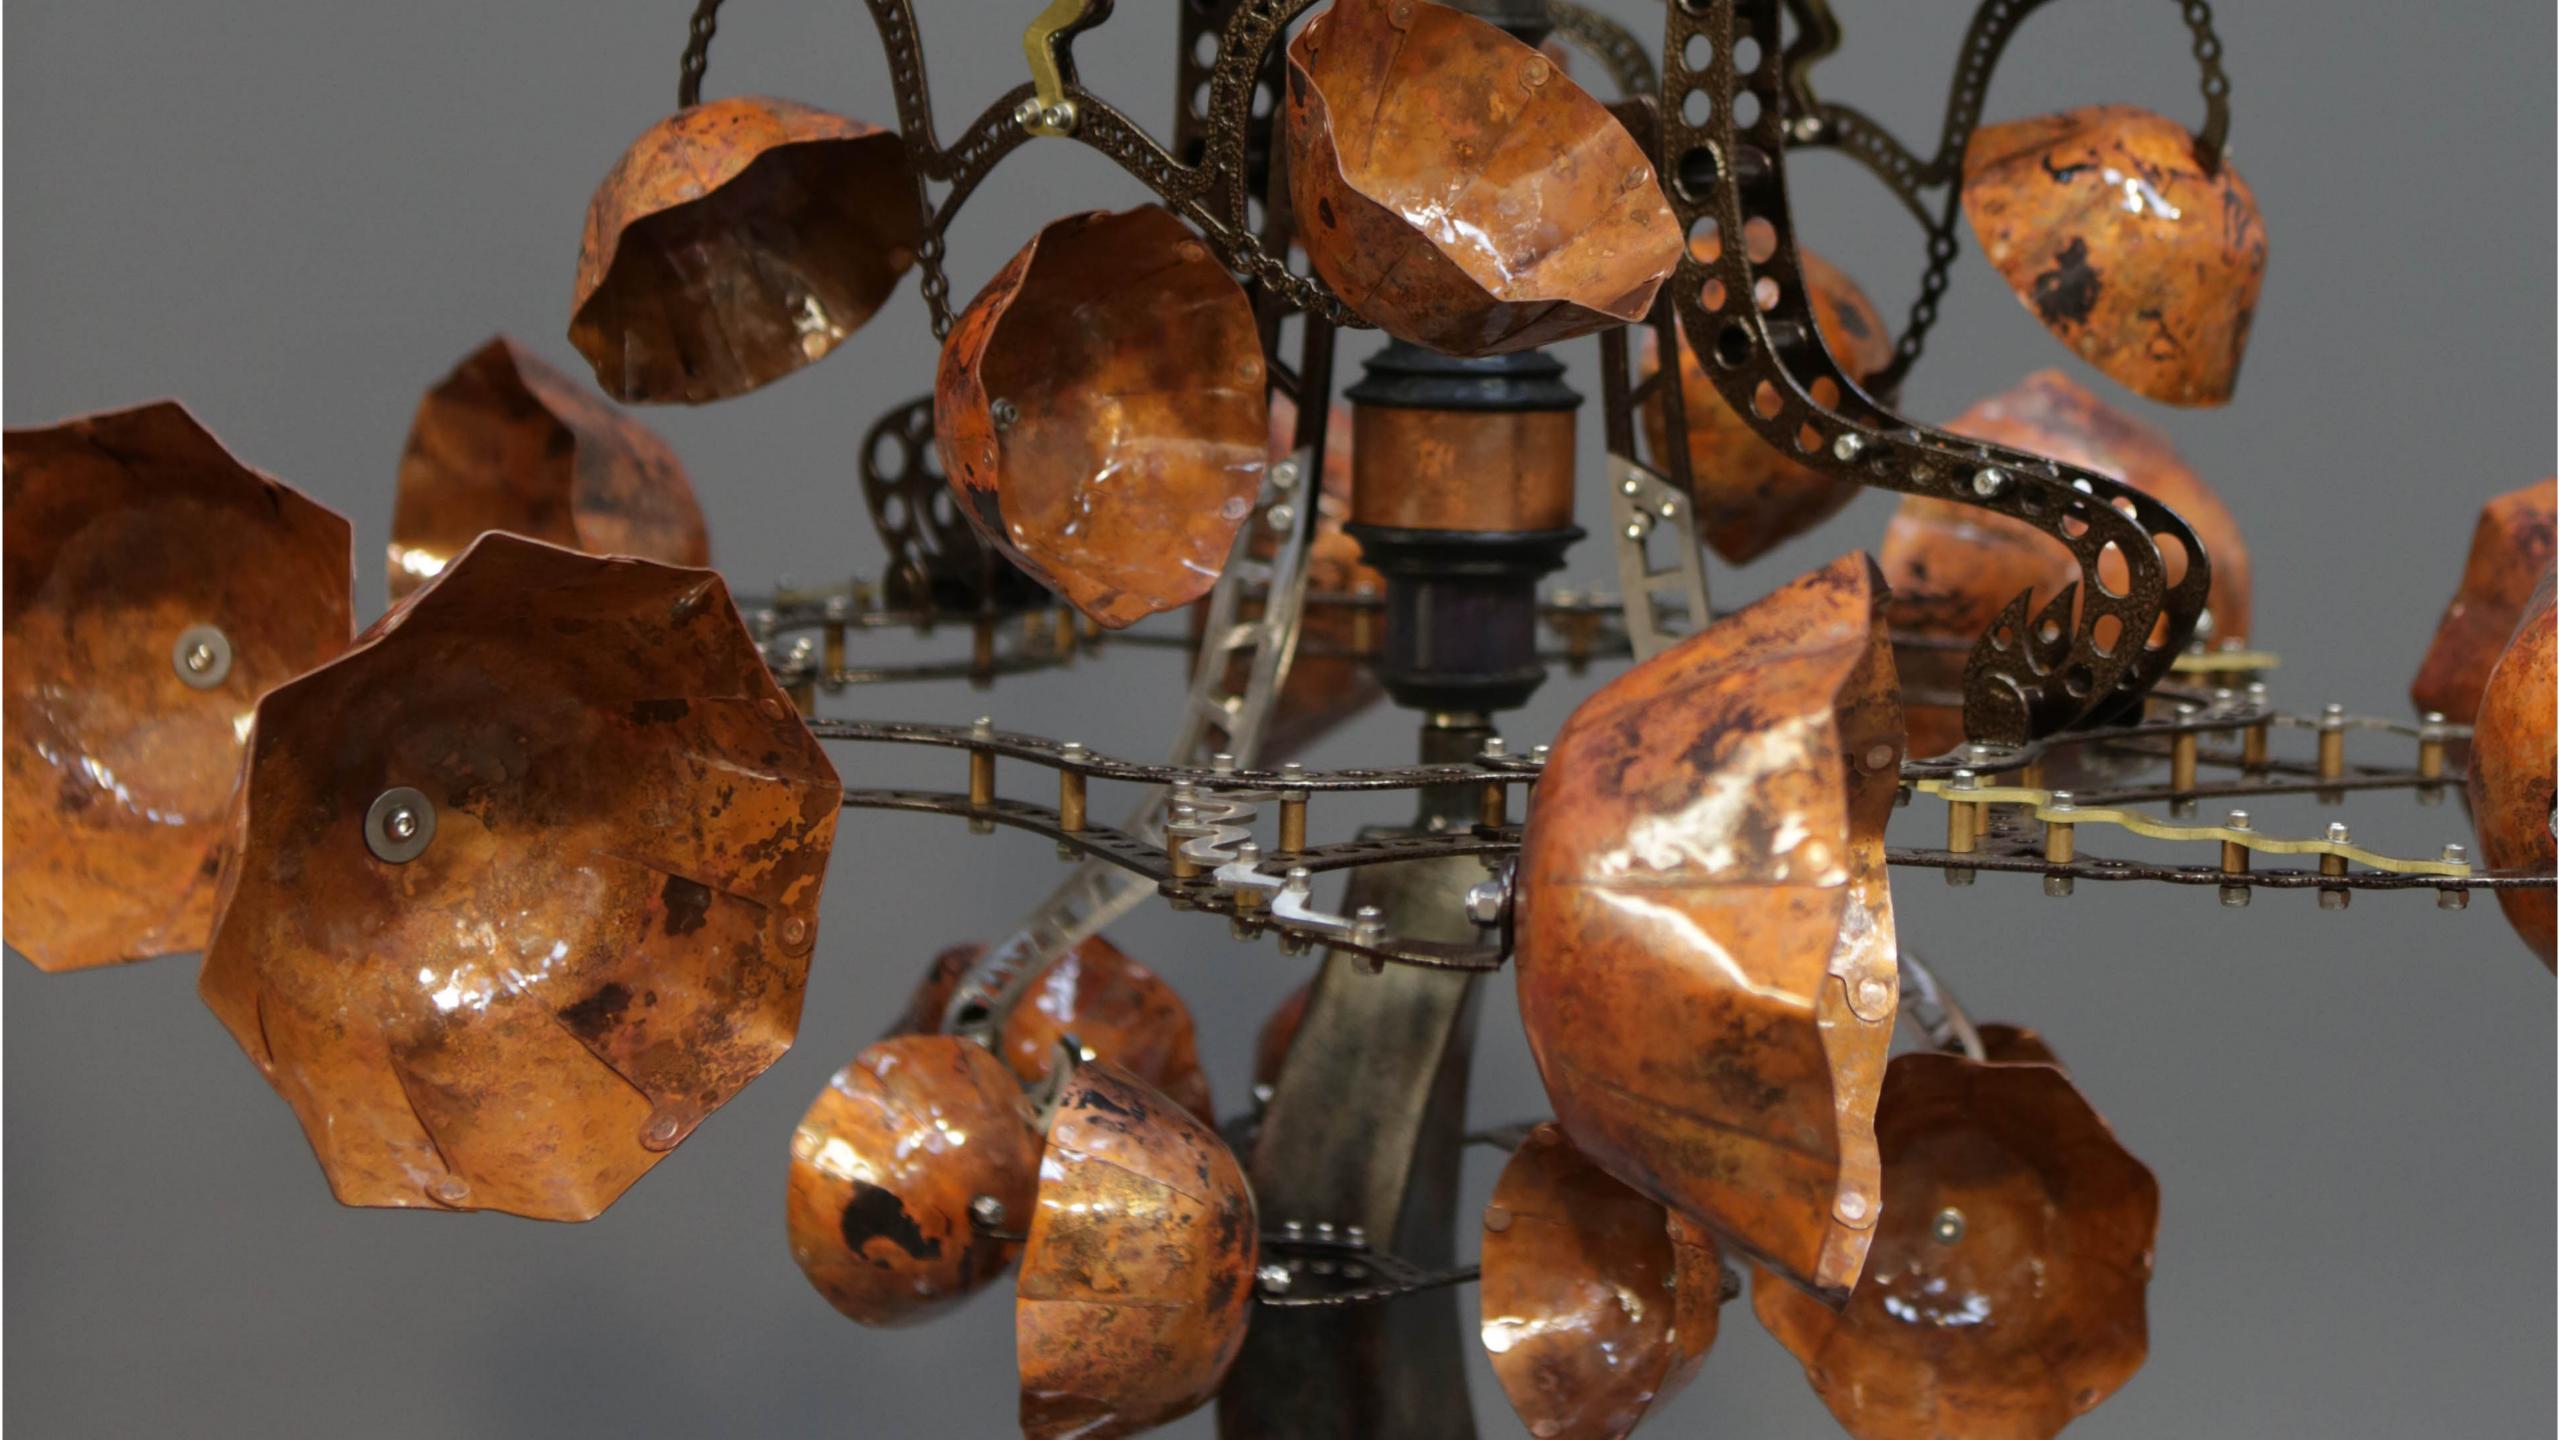

Fun - easy to understand

- 10' Pole 48" Wide.
- Total Height: 13.6"
- Stainless Steel 316L, Copper, Glass
- Testing is a process of years of experience of this design.
- Durability is designed for 20 years.
- No Maintenance other than wind. No Oil.