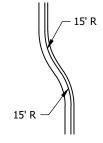

## NOTES:

- 1. STORM DRAINAGE INLETS SHALL BE OUTSIDE THE CURB RAMP.
- THE CURB RAMP MAY BE MOVED AWAY FROM THE CROSSWALK TO AVOID CONFLICTS WITH HYDRANTS, POLES, INLETS OR OTHER UTILITIES, EXCEPT WHERE THE STREET GRADE EXCEEDS 4%.
- 3. FOR SWEEPING EFFICIENCY WHEN CURB BULBS (PARKING SETBACKS) ARE USED, REVERSE CURVE RADII SHALL NOT BE LESS THAN 15 FEET. REFER TO DETAIL A.
- FOR STAKING PURPOSES, RAMPS MAY BE LOCATED PER QUARTER DELTA AND PUBLIC WORKS APPROVAL.
- 5. CURB RADIUS SHALL BE AS SHOWN IN TABLE ABOVE. EXCEPTIONS CAN BE MADE FOR SPECIFIC LAND USE CONTEXTS, SUCH AS INTERSECTIONS ALONG TRANSIT ROUTES, HIGH-FREIGHT CORRIDORS, LOADING DOCKS, ETC., ON A CASE-BY-CASE BASIS. EXCEPTIONS MUST BE REVIEWED AND APPROVED BY CITY TRANSPORTATION DIVISION STAFF. SEE NOTE 6 FOR SPECIFIC REQUIREMENTS.
- 6. THE DEFAULT DESIGN VEHICLE FOR TURNING MOVEMENTS AT INTERSECTIONS SHALL BE A SINGLE-UNIT BOX TRUCK SU-30 FOR MOST CASES, UNLESS ON A TRANSIT OR FREIGHT ROUTE, AS DEFINED BY PUBLIC WORKS. USE OF A SWEPT-PATH ANALYSIS SOFTWARE (AUTOTURN OR SIMILAR) IS PREFERRED. A WB-67 SHALL BE ACCOMMODATED WITHIN ALL ARTERIAL INTERSECTIONS. AN SU-30 SHALL BE ACCOMMODATED AT ALL INTERSECTIONS, INCLUDING LOCAL OR NEIGHBORHOOD ACCESS STREETS. "ACCOMMODATING" FOR A VEHICLE ALLOWS ENCROACHMENT OF OTHER LANES IN THE SAME DIRECTION OF TRAVEL TO COMPLETE THE REQUIRED MANEUVER. NO ENCROACHMENT IS ALLOWED INTO OPPOSING OR ONCOMING TRAFFIC LANES. COORDINATE WITH CITY TRANSPORTATION DIVISION STAFF FOR LOCATION-SPECIFIC INQUIRIES AND DETAILS.

DETAIL A - MINIMUM RADIUS FOR CURB BULB/PARKING SETBACK