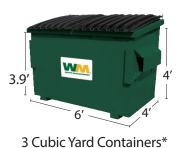

## DUMPSTER SIZES (VARIABLE SERVICE)

1 Cubic Yard Containers\*

1.5 Cubic Yard Containers\*

2 Cubic Yard Containers\*

4 Cubic Yard Containers\*

\*Note: Wheels available on 1 – 4 yard containers only.

6 Cubic Yard Containers