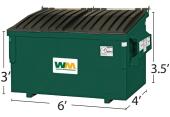

## DUMPSTER SIZES (VARIABLE SERVICE)

1 Cubic Yard Containers\*

1.5 Cubic Yard Containers\*

2 Cubic Yard Containers\*

4 Cubic Yard Containers\*

\*Note: Wheels available on 1 – 4 yard containers only.

6 Cubic Yard Containers