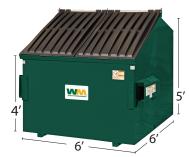

## DUMPSTER SIZES (VARIABLE SERVICE)

1 Cubic Yard Containers\*

1.5 Cubic Yard Containers\*

2 Cubic Yard Containers\*

4 Cubic Yard Containers\*

\*Note: Wheels available on 1 – 4 yard containers only.

6 Cubic Yard Containers