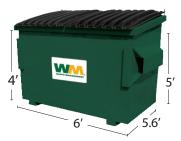

## DUMPSTER SIZES (VARIABLE SERVICE)

1 Cubic Yard Containers\*

1.5 Cubic Yard Containers\*

2 Cubic Yard Containers\*

4 Cubic Yard Containers\*

\*Note: Wheels available on 1 – 4 yard containers only.

6 Cubic Yard Containers