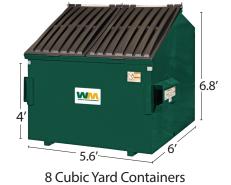

## DUMPSTER SIZES (VARIABLE SERVICE)

1 Cubic Yard Containers\*

1.5 Cubic Yard Containers\*

2 Cubic Yard Containers\*

4 Cubic Yard Containers\*

\*Note: Wheels available on 1 – 4 yard containers only.

6 Cubic Yard Containers