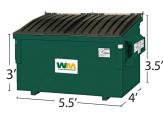

## DUMPSTER SIZES (VARIABLE SERVICE)

1 Cubic Yard Containers\*

1.5 Cubic Yard Containers\*

2 Cubic Yard Containers\*

4 Cubic Yard Containers\*

\*Note: Wheels available on 1 – 4 yard containers only.

6 Cubic Yard Containers