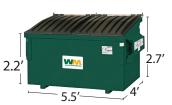

## DUMPSTER SIZES (VARIABLE SERVICE)

1 Cubic Yard Containers\*

1.5 Cubic Yard Containers\*

2 Cubic Yard Containers\*

4 Cubic Yard Containers\*

\*Note: Wheels available on 1 – 4 yard containers only.

6 Cubic Yard Containers