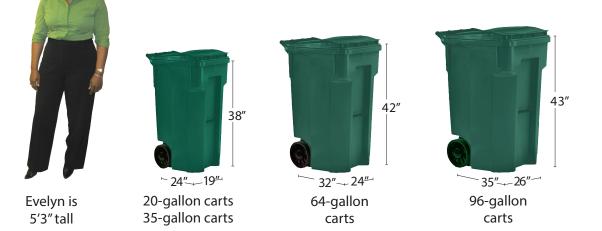

# GUIDE TO COMMERCIAL GARBAGE CONTAINER SIZES

## CART SIZES (WEEKLY PICKUP)

We can help you right-size your service levels! Contact our Recycling Hotline at 425-587-3812 or <u>recycle@kirklandwa.gov</u>.

#### CARTS (WEEKLY PICKUP)

| Cart Size   | Monthly<br>Cost |
|-------------|-----------------|
| 20 gal cart | \$30.59         |
| 35 gal cart | \$47.62         |
| 64 gal cart | \$87.05         |
| 96 gal cart | \$130.57        |