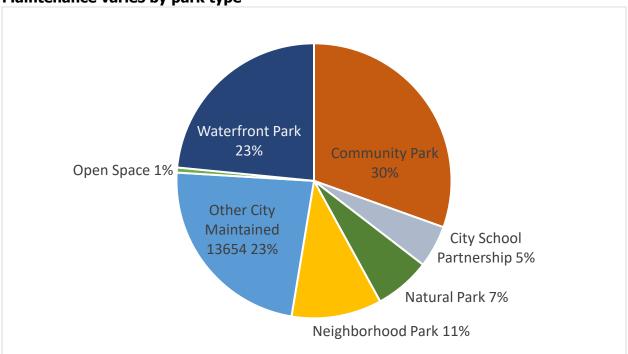

#### Maintenance varies by park type

| Labor Hours by Park - 2021         | Labor<br>Hours |
|------------------------------------|----------------|
| 132nd Square Park                  | 765            |
| 2nd Avenue South Dock              | 230            |
| Beach Property                     | 4              |
| Ben Franklin Elementary School     | 357            |
| Brookhaven Park                    | 133            |
| Bud Homan Park                     | 67             |
| Carillon Woods                     | 212            |
| Cedar View Park                    | 115            |
| City Hall & Justice Center         | 142            |
| Cotton Hill Park                   | 67             |
| Crestwoods Park                    | 3,017          |
| David E. Brink Park                | 438            |
| Doris Cooper Houghton Beach Park   | 1,752          |
| Edith Moulton Park                 | 809            |
| Emerson High School                | 266            |
| Everest Park                       | 4,398          |
| FH1, FH2, FH3, FH4, FH5, FH7, FH8  | 76             |
| Finn Hill Middle School            | 745            |
| Fire Stations (21, 22, 25, 26, 27) | 163            |
| Forbes Creek Park                  | 248            |
| Forbes Lake Park                   | 11             |
| Hazen Hills Park                   | 143            |
| Heritage Park                      | 2,509          |
| Heronfield Wetlands                | 156            |
| Highlands Park                     | 132            |
| HL1                                | 1              |
| Josten Park                        | 98             |
| JU1                                | 99             |
| JU2 & JU3                          | 7              |
| JU4                                | 133            |
| Juanita Bay Park                   | 1,717          |
| Juanita Beach Park                 | 4,362          |
| Juanita Elementary School          | 230            |
| Juanita Heights Park               | 184            |
| KG1 & KG2                          | 24             |
| Kingsgate Park                     | 153            |
| Kirkland Cemetery                  | 1,958          |
| Kirkland Heights                   | 402            |
| Kirkland Middle School             | 593            |

| Kiwanis Park                             | 197    |
|------------------------------------------|--------|
| Lake Ave W Street End Park               | 154    |
| Lakeview Elementary School               | 136    |
| Marina Park                              | 1,993  |
| Mark Twain Elementary School             | 217    |
| Mark Twain Park                          | 366    |
| Marsh Park                               | 1,111  |
| McAuliffe Park                           | 1,822  |
| Neal-Landguth Wetland Park               | 1      |
| North Kirkland Com Ctr & Park            | 1,067  |
| North Rose Hill Woodlands Park           | 872    |
| NRH1, NRH2, NRH3, NRH4                   | 4      |
| O O Denny Park                           | 2,536  |
| Ohde Avenue Pea Patch                    | 35     |
| Parks Maintenance Center                 | 10,900 |
| Peter Kirk Elementary School             | 195    |
| Peter Kirk Park                          | 4,127  |
| Peter Kirk Pool                          | 350    |
| Phyllis A. Needy - Houghton Neighborhood | 400    |
| Reservoir Park                           | 165    |
| Rose Hill Elementary School              | 168    |
| Rose Hill Meadows                        | 419    |
| Rotary Central Station                   | 15     |
| Settler's Landing                        | 163    |
| Snyder's Corner Park                     | 64     |
| South Norway Hill Park                   | 194    |
| South Rose Hill Park                     | 627    |
| Spinney Homestead Park                   | 212    |
| Terrace Park                             | 163    |
| TL1, TL2, TL3                            | 19     |
| Tot Lot Park                             | 162    |
| Totem Lake Park                          | 657    |
| Van Aalst Park                           | 253    |
| Watershed Park                           | 276    |
| Waverly Beach Park                       | 1,132  |
| Windsor Vista Park                       | 310    |
| Winski Parcel                            | 1      |
| Wiviott Property                         | 11     |
| Yarrow Bay Wetlands                      | 111    |
| 2021 Grand Total                         | 58,509 |
|                                          |        |