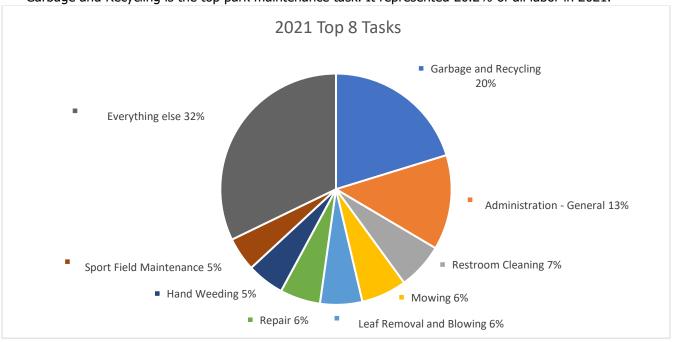

#### Park Maintenance - 2021 Facts

**Top Tasks**Garbage and Recycling is the top park maintenance task. It represented 20.2% of all labor in 2021.

## **Task Seasonality**Park maintenance work is seasonal

3-5

| All Tasks - 2021                             | Labor Hours | %     |
|----------------------------------------------|-------------|-------|
| Garbage and Recycling                        | 11,845      | 20.2% |
| Administration - General                     | 7,764       | 13.3% |
| Restroom Cleaning                            | 3,785       | 6.5%  |
| Mowing                                       | 3,712       | 6.3%  |
| Leaf Removal and Blowing                     | 3,454       | 5.9%  |
| Repair                                       | 3,303       | 5.6%  |
| Hand Weeding                                 | 3,058       | 5.2%  |
| Sport Field Maintenance                      | 2,765       | 4.7%  |
| Installation                                 | 1,783       | 3.0%  |
| Mulching and Soil Amendments                 | 1,684       | 2.9%  |
| Inspection                                   | 1,597       | 2.7%  |
| Brush Clearing                               | 1,375       | 2.3%  |
| Equipment Maintenance                        | 1,177       | 2.0%  |
| Pruning                                      | 1,085       | 1.9%  |
| Cleaning                                     | 1,019       | 1.7%  |
| Edging and Line Trimming                     | 916         | 1.6%  |
| Sport Field Game Setup                       | 907         | 1.5%  |
| Event Support                                | 869         | 1.5%  |
| Watering                                     | 801         | 1.4%  |
| Administration - Training                    | 736         | 1.3%  |
| Tree Removal and Chipping                    | 695         | 1.2%  |
| Administration - Meetings                    | 622         | 1.1%  |
| Turf Repair and Maintenance                  | 459         | 0.8%  |
| Cemetery and Burial Services                 | 436         | 0.7%  |
| Snow Removal and De-Icing                    | 378         | 0.6%  |
| Pesticide Application                        | 352         | 0.6%  |
| Planting                                     | 332         | 0.6%  |
| Inventory Management                         | 250         | 0.4%  |
| Nursery Management                           | 225         | 0.4%  |
| Water Chemistry                              | 220         | 0.4%  |
| Leading                                      | 187         | 0.3%  |
| Beach Maintenance                            | 155         | 0.3%  |
| Outreach and Education                       | 147         | 0.3%  |
| Contracted Crew Restoration of Natural Areas | 144         | 0.2%  |
| Winterization and Spring Start Up            | 128         | 0.2%  |
| Tree Inspection and Inventory                | 84          | 0.1%  |
| Pool Maintenance                             | 59          | 0.1%  |
| Insane Impact LED                            | 7           | 0.0%  |
| 2021 GRAND TOTAL:                            | 58,509      | 100%  |