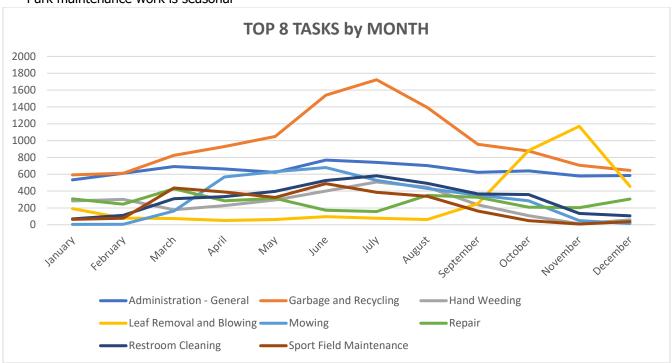

## **Task Seasonality**Park maintenance work is seasonal

3-5

| All Tasks - 2021                             | Labor Hours | %     |
|----------------------------------------------|-------------|-------|
| Garbage and Recycling                        | 11,845      | 20.2% |
| Administration - General                     | 7,764       | 13.3% |
| Restroom Cleaning                            | 3,785       | 6.5%  |
| Mowing                                       | 3,712       | 6.3%  |
| Leaf Removal and Blowing                     | 3,454       | 5.9%  |
| Repair                                       | 3,303       | 5.6%  |
| Hand Weeding                                 | 3,058       | 5.2%  |
| Sport Field Maintenance                      | 2,765       | 4.7%  |
| Installation                                 | 1,783       | 3.0%  |
| Mulching and Soil Amendments                 | 1,684       | 2.9%  |
| Inspection                                   | 1,597       | 2.7%  |
| Brush Clearing                               | 1,375       | 2.3%  |
| Equipment Maintenance                        | 1,177       | 2.0%  |
| Pruning                                      | 1,085       | 1.9%  |
| Cleaning                                     | 1,019       | 1.7%  |
| Edging and Line Trimming                     | 916         | 1.6%  |
| Sport Field Game Setup                       | 907         | 1.5%  |
| Event Support                                | 869         | 1.5%  |
| Watering                                     | 801         | 1.4%  |
| Administration - Training                    | 736         | 1.3%  |
| Tree Removal and Chipping                    | 695         | 1.2%  |
| Administration - Meetings                    | 622         | 1.1%  |
| Turf Repair and Maintenance                  | 459         | 0.8%  |
| Cemetery and Burial Services                 | 436         | 0.7%  |
| Snow Removal and De-Icing                    | 378         | 0.6%  |
| Pesticide Application                        | 352         | 0.6%  |
| Planting                                     | 332         | 0.6%  |
| Inventory Management                         | 250         | 0.4%  |
| Nursery Management                           | 225         | 0.4%  |
| Water Chemistry                              | 220         | 0.4%  |
| Leading                                      | 187         | 0.3%  |
| Beach Maintenance                            | 155         | 0.3%  |
| Outreach and Education                       | 147         | 0.3%  |
| Contracted Crew Restoration of Natural Areas | 144         | 0.2%  |
| Winterization and Spring Start Up            | 128         | 0.2%  |
| Tree Inspection and Inventory                | 84          | 0.1%  |
| Pool Maintenance                             | 59          | 0.1%  |
| Insane Impact LED                            | 7           | 0.0%  |
| 2021 GRAND TOTAL:                            | 58,509      | 100%  |