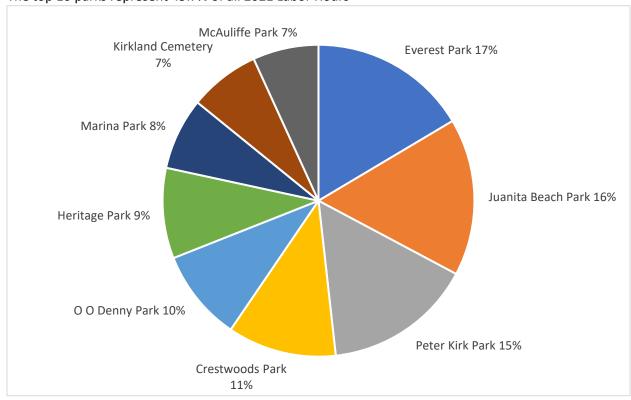

#### 2021 Top 10 Parks by Labor Hours

The top 10 parks represent 45.7% of all 2021 Labor Hours